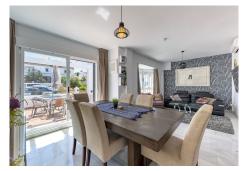

## **EXCEPTIONAL SEMI-DETACHED CHALET**

Manilva

REF# R4807483 493.000 €

| BEDS | BATHS | BUILT  |
|------|-------|--------|
| 4    | 3     | 189 m² |

Welcomes you to this exceptional semi-detached chalet for sale in the Urbanization Princesa Kristina, in the charming Alcorrín, Manilva. Imagine waking up every morning in a place where the sun gently caresses you and the sea breeze envelops you in a cool embrace. With a generous built area of 189 m², this home is full of comfort and style. As you enter, you are greeted by bright and inviting spaces that encourage you to enjoy every corner. Its design spans three floors, along with a versatile basement and a 29.09 m² solarium, offering you the flexibility to create an environment that adapts to your desires and needs. Imagine spending your afternoons in the exclusive 62.50 m² garden, relaxing with a good book or enjoying a refreshing moment in the communal pool located very close to the house. And when the sun sets, the magic intensifies: the stunning views of the sea and mountains become the perfect backdrop for your outdoor dinners on the terrace, where every meal feels like a celebration. This chalet features four bedrooms that provide the peace and privacy you need to recharge. With three equipped bathrooms and built-in wardrobes that optimize every space, you'll have everything you need to enjoy the lifestyle you've always desired. Located just 1 km from the beach and 2 km from shops and a golf course, this home is not only a refuge but also a connection point to everything the Costa del Sol has to offer. Whether you want to explore the charms of Sotogrande or venture to Gibraltar, you will never lack a fascinating destination. Additionally, with