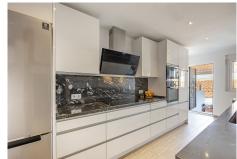

## **EXCEPTIONAL SEMI-DETACHED CHALET**

Manilva

REF# R4807483 493.000 €

| BEDS | BATHS | BUILT  |
|------|-------|--------|
| 4    | 3     | 189 m² |

Welcomes you to this exceptional semi-detached chalet for sale in the Urbanization Princesa Kristina, in the charming Alcorrín, Manilva. Imagine waking up every morning in a place where the sun gently caresses you and the sea breeze envelops you in a cool embrace. With a generous built area of 189 m², this home is full of comfort and style. As you enter, you are greeted by bright and inviting spaces that encourage you to enjoy every corner. Its design spans three floors, along with a versatile basement and a 29.09 m² solarium, offering you the flexibility to create an environment that adapts to your desires and needs. Imagine spending your afternoons in the exclusive 62.50 m² garden, relaxing with a good book or enjoying a refreshing moment in the communal pool located very close to the house. And when the sun sets, the magic intensifies: the stunning views of the sea and mountains become the perfect backdrop for your outdoor dinners on the terrace, where every meal feels like a celebration. This chalet features four bedrooms that provide the peace and privacy you need to recharge. With three equipped bathrooms and built-in wardrobes that optimize every space, you'll have everything you need to enjoy the lifestyle you've always desired. Located just 1 km from the beach and 2 km from shops and a golf course, this home is not only a refuge but also a connection point to everything the Costa del Sol has to offer. Whether you want to explore the charms of Sotogrande or venture to Gibraltar, you will never lack a fascinating destination. Additionally, with