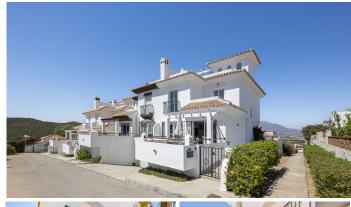

## **EXCEPTIONAL SEMI-DETACHED CHALET**

Manilva

REF# R4807483 493.000 €

| BEDS | BATHS | BUILT  |
|------|-------|--------|
| 4    | 3     | 189 m² |

Welcomes you to this exceptional semi-detached chalet for sale in the Urbanization Princesa Kristina, in the charming Alcorrín, Manilva. Imagine waking up every morning in a place where the sun gently caresses you and the sea breeze envelops you in a cool embrace. With a generous built area of 189 m², this home is full of comfort and style. As you enter, you are greeted by bright and inviting spaces that encourage you to enjoy every corner. Its design spans three floors, along with a versatile basement and a 29.09 m² solarium, offering you the flexibility to create an environment that adapts to your desires and needs. Imagine spending your afternoons in the exclusive 62.50 m² garden, relaxing with a good book or enjoying a refreshing moment in the communal pool located very close to the house. And when the sun sets, the magic intensifies: the stunning views of the sea and mountains become the perfect backdrop for your outdoor dinners on the terrace, where every meal feels like a celebration. This chalet features four bedrooms that provide the peace and privacy you need to recharge. With three equipped bathrooms and built-in wardrobes that optimize every space, you'll have everything you need to enjoy the lifestyle you've always desired. Located just 1 km from the beach and 2 km from shops and a golf course, this home is not only a refuge but also a connection point to everything the Costa del Sol has to offer. Whether you want to explore the charms of Sotogrande or venture to Gibraltar, you will never lack a fascinating destination. Additionally, with