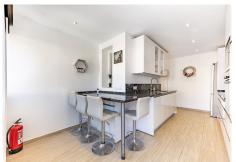

## **EXCEPTIONAL SEMI-DETACHED CHALET**

Manilva

REF# R4807483 493.000 €

| BEDS | BATHS | BUILT  |
|------|-------|--------|
| 4    | 3     | 189 m² |

Welcomes you to this exceptional semi-detached chalet for sale in the Urbanization Princesa Kristina, in the charming Alcorrín, Manilva. Imagine waking up every morning in a place where the sun gently caresses you and the sea breeze envelops you in a cool embrace. With a generous built area of 189 m², this home is full of comfort and style. As you enter, you are greeted by bright and inviting spaces that encourage you to enjoy every corner. Its design spans three floors, along with a versatile basement and a 29.09 m² solarium, offering you the flexibility to create an environment that adapts to your desires and needs. Imagine spending your afternoons in the exclusive 62.50 m² garden, relaxing with a good book or enjoying a refreshing moment in the communal pool located very close to the house. And when the sun sets, the magic intensifies: the stunning views of the sea and mountains become the perfect backdrop for your outdoor dinners on the terrace, where every meal feels like a celebration. This chalet features four bedrooms that provide the peace and privacy you need to recharge. With three equipped bathrooms and built-in wardrobes that optimize every space, you'll have everything you need to enjoy the lifestyle you've always desired. Located just 1 km from the beach and 2 km from shops and a golf course, this home is not only a refuge but also a connection point to everything the Costa del Sol has to offer. Whether you want to explore the charms of Sotogrande or venture to Gibraltar, you will never lack a fascinating destination. Additionally, with