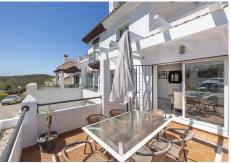

## **EXCEPTIONAL SEMI-DETACHED CHALET**

Manilva

REF# R4807483 493.000 €

| BEDS | BATHS | BUILT  |
|------|-------|--------|
| 4    | 3     | 189 m² |

Welcomes you to this exceptional semi-detached chalet for sale in the Urbanization Princesa Kristina, in the charming Alcorrín, Manilva. Imagine waking up every morning in a place where the sun gently caresses you and the sea breeze envelops you in a cool embrace. With a generous built area of 189 m², this home is full of comfort and style. As you enter, you are greeted by bright and inviting spaces that encourage you to enjoy every corner. Its design spans three floors, along with a versatile basement and a 29.09 m² solarium, offering you the flexibility to create an environment that adapts to your desires and needs. Imagine spending your afternoons in the exclusive 62.50 m² garden, relaxing with a good book or enjoying a refreshing moment in the communal pool located very close to the house. And when the sun sets, the magic intensifies: the stunning views of the sea and mountains become the perfect backdrop for your outdoor dinners on the terrace, where every meal feels like a celebration. This chalet features four bedrooms that provide the peace and privacy you need to recharge. With three equipped bathrooms and built-in wardrobes that optimize every space, you'll have everything you need to enjoy the lifestyle you've always desired. Located just 1 km from the beach and 2 km from shops and a golf course, this home is not only a refuge but also a connection point to everything the Costa del Sol has to offer. Whether you want to explore the charms of Sotogrande or venture to Gibraltar, you will never lack a fascinating destination. Additionally, with