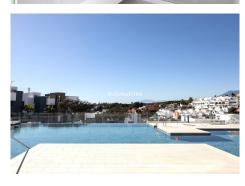

## LUXURY GROUND FLOOR APARTMENT IN CABOPINO

Artola

REF# R4807132 560.000 €

| BEDS | BATHS | BUILT  | PLOT  |
|------|-------|--------|-------|
| 3    | 2     | 193 m² | 61 m² |

This luxury ground floor apartment is located in the tranquil area of Artola Cabopino, Marbella East. This bright and spacious apartment offers a comfortable living space. It is in excellent condition, ready for you to move in and enjoy. The apartment features a large terrace with nice views and evening sun, perfect for enjoying the Mediterranean climate. Additionally, there are two private gardens to extend your living space. Large living and dining room is connected to the terrace with large glass doors not only to provide natural light, but also offering beautiful views of the surrounding area and giving a perfect indoor outdoor living space. The white open-plan kitchen is equipped with modern appliances, making meal preparation a breeze. Three bedrooms give the property a high and secure rental income if wanted. For those who enjoy staying active, there is a good gym on-site, ensuring you can maintain your fitness routine without leaving anywhere. For ultimate relaxation, there is a large outdoor pool and an indoor heated pool and spa, providing a peaceful oasis within the complex. This is a serene, gated community, with a security entrance providing peace of mind. Artola Homes is conveniently located close to the beach, only 15 minutes walking. Cabopino golf course is surrounding the comlex and the prestigious Cabopino harbour is only a short drive away. To Marbella center you drive in only 10 minutes. This property truly embodies luxury living in Marbella!