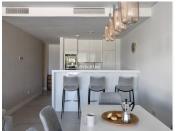

## LUXURY GROUND FLOOR APARTMENT IN CABOPINO

Artola

REF# R4807132 560.000 €

| BEDS | BATHS | BUILT  | PLOT  |
|------|-------|--------|-------|
| 3    | 2     | 193 m² | 61 m² |

This luxury ground floor apartment is located in the tranquil area of Artola Cabopino, Marbella East. This bright and spacious apartment offers a comfortable living space. It is in excellent condition, ready for you to move in and enjoy. The apartment features a large terrace with nice views and evening sun, perfect for enjoying the Mediterranean climate. Additionally, there are two private gardens to extend your living space. Large living and dining room is connected to the terrace with large glass doors not only to provide natural light, but also offering beautiful views of the surrounding area and giving a perfect indoor outdoor living space. The white open-plan kitchen is equipped with modern appliances, making meal preparation a breeze. Three bedrooms give the property a high and secure rental income if wanted. For those who enjoy staying active, there is a good gym on-site, ensuring you can maintain your fitness routine without leaving anywhere. For ultimate relaxation, there is a large outdoor pool and an indoor heated pool and spa, providing a peaceful oasis within the complex. This is a serene, gated community, with a security entrance providing peace of mind. Artola Homes is conveniently located close to the beach, only 15 minutes walking. Cabopino golf course is surrounding the comlex and the prestigious Cabopino harbour is only a short drive away. To Marbella center you drive in only 10 minutes. This property truly embodies luxury living in Marbella!