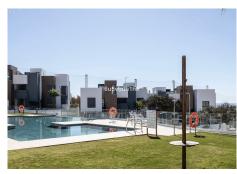

## LUXURY GROUND FLOOR APARTMENT IN CABOPINO

Artola

REF# R4807132 560.000 €

| BEDS | BATHS | BUILT  | PLOT  |
|------|-------|--------|-------|
| 3    | 2     | 193 m² | 61 m² |

This luxury ground floor apartment is located in the tranquil area of Artola Cabopino, Marbella East. This bright and spacious apartment offers a comfortable living space. It is in excellent condition, ready for you to move in and enjoy. The apartment features a large terrace with nice views and evening sun, perfect for enjoying the Mediterranean climate. Additionally, there are two private gardens to extend your living space. Large living and dining room is connected to the terrace with large glass doors not only to provide natural light, but also offering beautiful views of the surrounding area and giving a perfect indoor outdoor living space. The white open-plan kitchen is equipped with modern appliances, making meal preparation a breeze. Three bedrooms give the property a high and secure rental income if wanted. For those who enjoy staying active, there is a good gym on-site, ensuring you can maintain your fitness routine without leaving anywhere. For ultimate relaxation, there is a large outdoor pool and an indoor heated pool and spa, providing a peaceful oasis within the complex. This is a serene, gated community, with a security entrance providing peace of mind. Artola Homes is conveniently located close to the beach, only 15 minutes walking. Cabopino golf course is surrounding the comlex and the prestigious Cabopino harbour is only a short drive away. To Marbella center you drive in only 10 minutes. This property truly embodies luxury living in Marbella!