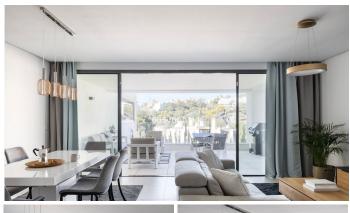

## LUXURY GROUND FLOOR APARTMENT IN CABOPINO

Artola

REF# R4807132 560.000 €

| BEDS | BATHS | BUILT  | PLOT  |
|------|-------|--------|-------|
| 3    | 2     | 193 m² | 61 m² |

This luxury ground floor apartment is located in the tranquil area of Artola Cabopino, Marbella East. This bright and spacious apartment offers a comfortable living space. It is in excellent condition, ready for you to move in and enjoy. The apartment features a large terrace with nice views and evening sun, perfect for enjoying the Mediterranean climate. Additionally, there are two private gardens to extend your living space. Large living and dining room is connected to the terrace with large glass doors not only to provide natural light, but also offering beautiful views of the surrounding area and giving a perfect indoor outdoor living space. The white open-plan kitchen is equipped with modern appliances, making meal preparation a breeze. Three bedrooms give the property a high and secure rental income if wanted. For those who enjoy staying active, there is a good gym on-site, ensuring you can maintain your fitness routine without leaving anywhere. For ultimate relaxation, there is a large outdoor pool and an indoor heated pool and spa, providing a peaceful oasis within the complex. This is a serene, gated community, with a security entrance providing peace of mind. Artola Homes is conveniently located close to the beach, only 15 minutes walking. Cabopino golf course is surrounding the comlex and the prestigious Cabopino harbour is only a short drive away. To Marbella center you drive in only 10 minutes. This property truly embodies luxury living in Marbella!