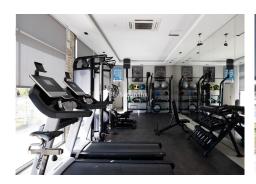

## LUXURY GROUND FLOOR APARTMENT IN CABOPINO

Artola

REF# R4807132 560.000 €

| BEDS | BATHS | BUILT  | PLOT  |
|------|-------|--------|-------|
| 3    | 2     | 193 m² | 61 m² |

This luxury ground floor apartment is located in the tranquil area of Artola Cabopino, Marbella East. This bright and spacious apartment offers a comfortable living space. It is in excellent condition, ready for you to move in and enjoy. The apartment features a large terrace with nice views and evening sun, perfect for enjoying the Mediterranean climate. Additionally, there are two private gardens to extend your living space. Large living and dining room is connected to the terrace with large glass doors not only to provide natural light, but also offering beautiful views of the surrounding area and giving a perfect indoor outdoor living space. The white open-plan kitchen is equipped with modern appliances, making meal preparation a breeze. Three bedrooms give the property a high and secure rental income if wanted. For those who enjoy staying active, there is a good gym on-site, ensuring you can maintain your fitness routine without leaving anywhere. For ultimate relaxation, there is a large outdoor pool and an indoor heated pool and spa, providing a peaceful oasis within the complex. This is a serene, gated community, with a security entrance providing peace of mind. Artola Homes is conveniently located close to the beach, only 15 minutes walking. Cabopino golf course is surrounding the comlex and the prestigious Cabopino harbour is only a short drive away. To Marbella center you drive in only 10 minutes. This property truly embodies luxury living in Marbella!