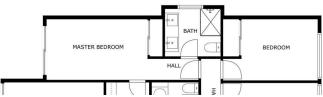

## LUXURY GROUND FLOOR APARTMENT IN CABOPINO

Artola

REF# R4807132 560.000 €

| BEDS | BATHS | BUILT  | PLOT  |
|------|-------|--------|-------|
| 3    | 2     | 193 m² | 61 m² |

This luxury ground floor apartment is located in the tranquil area of Artola Cabopino, Marbella East. This bright and spacious apartment offers a comfortable living space. It is in excellent condition, ready for you to move in and enjoy. The apartment features a large terrace with nice views and evening sun, perfect for enjoying the Mediterranean climate. Additionally, there are two private gardens to extend your living space. Large living and dining room is connected to the terrace with large glass doors not only to provide natural light, but also offering beautiful views of the surrounding area and giving a perfect indoor outdoor living space. The white open-plan kitchen is equipped with modern appliances, making meal preparation a breeze. Three bedrooms give the property a high and secure rental income if wanted. For those who enjoy staying active, there is a good gym on-site, ensuring you can maintain your fitness routine without leaving anywhere. For ultimate relaxation, there is a large outdoor pool and an indoor heated pool and spa, providing a peaceful oasis within the complex. This is a serene, gated community, with a security entrance providing peace of mind. Artola Homes is conveniently located close to the beach, only 15 minutes walking. Cabopino golf course is surrounding the comlex and the prestigious Cabopino harbour is only a short drive away. To Marbella center you drive in only 10 minutes. This property truly embodies luxury living in Marbella!