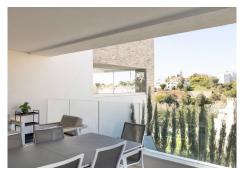

## LUXURY GROUND FLOOR APARTMENT IN CABOPINO

Artola

REF# R4807132 560.000 €

| BEDS | BATHS | BUILT  | PLOT  |
|------|-------|--------|-------|
| 3    | 2     | 193 m² | 61 m² |

This luxury ground floor apartment is located in the tranquil area of Artola Cabopino, Marbella East. This bright and spacious apartment offers a comfortable living space. It is in excellent condition, ready for you to move in and enjoy. The apartment features a large terrace with nice views and evening sun, perfect for enjoying the Mediterranean climate. Additionally, there are two private gardens to extend your living space. Large living and dining room is connected to the terrace with large glass doors not only to provide natural light, but also offering beautiful views of the surrounding area and giving a perfect indoor outdoor living space. The white open-plan kitchen is equipped with modern appliances, making meal preparation a breeze. Three bedrooms give the property a high and secure rental income if wanted. For those who enjoy staying active, there is a good gym on-site, ensuring you can maintain your fitness routine without leaving anywhere. For ultimate relaxation, there is a large outdoor pool and an indoor heated pool and spa, providing a peaceful oasis within the complex. This is a serene, gated community, with a security entrance providing peace of mind. Artola Homes is conveniently located close to the beach, only 15 minutes walking. Cabopino golf course is surrounding the comlex and the prestigious Cabopino harbour is only a short drive away. To Marbella center you drive in only 10 minutes. This property truly embodies luxury living in Marbella!