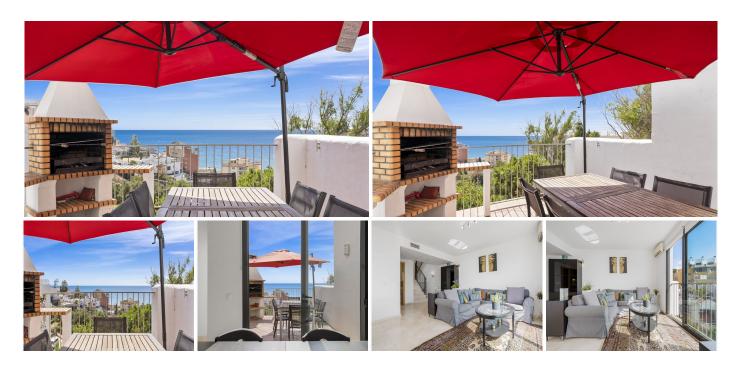

This stunning 3-bedroom townhouse in Fuengirola offers breathtaking sea views and exceptional features, making it both an ideal home and a fantastic investment opportunity. The property includes a private pool for relaxing and entertaining, along with an outdoor BBQ area perfect for hosting memorable gatherings. A spacious sunlit terrace provides panoramic views of the Mediterranean, while modern amenities like high-speed Wi-Fi and air conditioning throughout ensure comfort and convenience. The townhouse is part of a community that boasts a communal infinity pool with breathtaking views, offering a luxurious space to unwind. Additionally, the property includes a private garage for secure and convenient parking. Perfectly situated within walking distance to the beach and just a 5-minute drive from Fuengirola's vibrant city center, this location offers the best of both worlds: peaceful coastal living with easy access to urban amenities. The property not only serves as a perfect retreat but also boasts a strong rental income, making it a lucrative investment. With 3 bedrooms and 2 bathrooms, it comfortably accommodates up to 6 people, offering the ultimate coastal lifestyle with excellent potential for financial return.