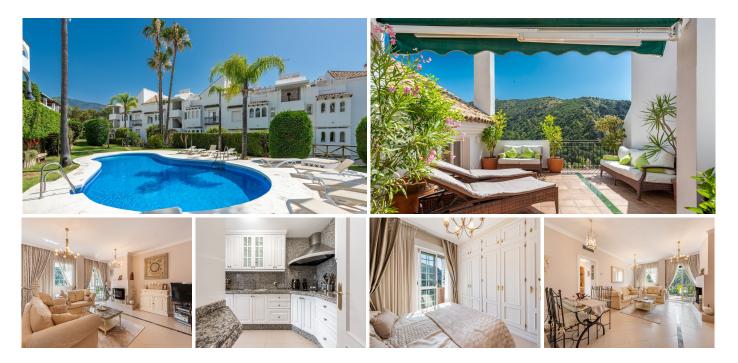

## Benahavís

REF# R4785460 499.500 €

| BEDS | BATHS | BUILT  | TERRACE |
|------|-------|--------|---------|
| 3    | 3     | 150 m² | 59 m²   |

Duplex penthouse for sale in the charming village of Benahavis. On the main floor, we find an elegant entrance hall, a cosy and bright living room, 2 bedrooms, 2 bathrooms, a fully fitted kitchen and a separate laundry room. In addition, there is a front terrace with magnificent views of the municipal park and the spectacular natural surroundings of Benahavis. On the first floor, there is a part of the property that makes it tremendously attractive, which includes an additional spacious studio with living room, kitchen, bedroom and bathroom. This independent flat has a terrace offering spectacular views, ideal for enjoying the sun all day long. This small development has communal gardens, a large swimming pool and is within walking distance to all the amenities that Benahavis village has to offer. All in all, this is a property with great rental potential or an ideal holiday home.