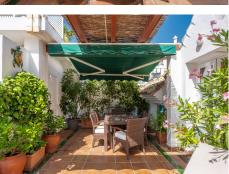

## Benahavís

REF# R4785460 499.500 €

| BEDS | BATHS | BUILT  | TERRACE |
|------|-------|--------|---------|
| 3    | 3     | 150 m² | 59 m²   |

Duplex penthouse for sale in the charming village of Benahavis. On the main floor, we find an elegant entrance hall, a cosy and bright living room, 2 bedrooms, 2 bathrooms, a fully fitted kitchen and a separate laundry room. In addition, there is a front terrace with magnificent views of the municipal park and the spectacular natural surroundings of Benahavis. On the first floor, there is a part of the property that makes it tremendously attractive, which includes an additional spacious studio with living room, kitchen, bedroom and bathroom. This independent flat has a terrace offering spectacular views, ideal for enjoying the sun all day long. This small development has communal gardens, a large swimming pool and is within walking distance to all the amenities that Benahavis village has to offer. All in all, this is a property with great rental potential or an ideal holiday home.