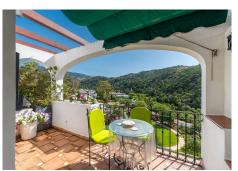

## DUPLEX PENTHOUSE FOR SALE IN THE CHARMING VILLAGE OF BENAHAVIS

## Benahavís

REF# R4785460 499.500 €

| BEDS | BATHS | BUILT  | TERRACE |
|------|-------|--------|---------|
| 3    | 3     | 150 m² | 59 m²   |

Duplex penthouse for sale in the charming village of Benahavis. On the main floor, we find an elegant entrance hall, a cosy and bright living room, 2 bedrooms, 2 bathrooms, a fully fitted kitchen and a separate laundry room. In addition, there is a front terrace with magnificent views of the municipal park and the spectacular natural surroundings of Benahavis. On the first floor, there is a part of the property that makes it tremendously attractive, which includes an additional spacious studio with living room, kitchen, bedroom and bathroom. This independent flat has a terrace offering spectacular views, ideal for enjoying the sun all day long. This small development has communal gardens, a large swimming pool and is within walking distance to all the amenities that Benahavis village has to offer. All in all, this is a property with great rental potential or an ideal holiday home.