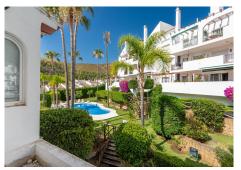

## Benahavís

REF# R4785460 499.500 €

| BEDS | BATHS | BUILT  | TERRACE |
|------|-------|--------|---------|
| 3    | 3     | 150 m² | 59 m²   |

Duplex penthouse for sale in the charming village of Benahavis. On the main floor, we find an elegant entrance hall, a cosy and bright living room, 2 bedrooms, 2 bathrooms, a fully fitted kitchen and a separate laundry room. In addition, there is a front terrace with magnificent views of the municipal park and the spectacular natural surroundings of Benahavis. On the first floor, there is a part of the property that makes it tremendously attractive, which includes an additional spacious studio with living room, kitchen, bedroom and bathroom. This independent flat has a terrace offering spectacular views, ideal for enjoying the sun all day long. This small development has communal gardens, a large swimming pool and is within walking distance to all the amenities that Benahavis village has to offer. All in all, this is a property with great rental potential or an ideal holiday home.