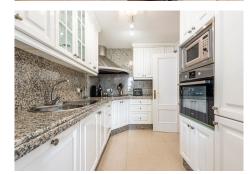

## Benahavís

REF# R4785460 499.500 €

| BEDS | BATHS | BUILT  | TERRACE |
|------|-------|--------|---------|
| 3    | 3     | 150 m² | 59 m²   |

Duplex penthouse for sale in the charming village of Benahavis. On the main floor, we find an elegant entrance hall, a cosy and bright living room, 2 bedrooms, 2 bathrooms, a fully fitted kitchen and a separate laundry room. In addition, there is a front terrace with magnificent views of the municipal park and the spectacular natural surroundings of Benahavis. On the first floor, there is a part of the property that makes it tremendously attractive, which includes an additional spacious studio with living room, kitchen, bedroom and bathroom. This independent flat has a terrace offering spectacular views, ideal for enjoying the sun all day long. This small development has communal gardens, a large swimming pool and is within walking distance to all the amenities that Benahavis village has to offer. All in all, this is a property with great rental potential or an ideal holiday home.