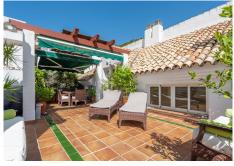

## DUPLEX PENTHOUSE FOR SALE IN THE CHARMING VILLAGE OF BENAHAVIS

## Benahavís

REF# R4785460 499.500 €

| BEDS | BATHS | BUILT  | TERRACE |
|------|-------|--------|---------|
| 3    | 3     | 150 m² | 59 m²   |

Duplex penthouse for sale in the charming village of Benahavis. On the main floor, we find an elegant entrance hall, a cosy and bright living room, 2 bedrooms, 2 bathrooms, a fully fitted kitchen and a separate laundry room. In addition, there is a front terrace with magnificent views of the municipal park and the spectacular natural surroundings of Benahavis. On the first floor, there is a part of the property that makes it tremendously attractive, which includes an additional spacious studio with living room, kitchen, bedroom and bathroom. This independent flat has a terrace offering spectacular views, ideal for enjoying the sun all day long. This small development has communal gardens, a large swimming pool and is within walking distance to all the amenities that Benahavis village has to offer. All in all, this is a property with great rental potential or an ideal holiday home.