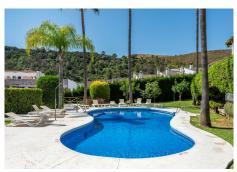

## Benahavís

REF# R4785460 499.500 €

| BEDS | BATHS | BUILT  | TERRACE |
|------|-------|--------|---------|
| 3    | 3     | 150 m² | 59 m²   |

Duplex penthouse for sale in the charming village of Benahavis. On the main floor, we find an elegant entrance hall, a cosy and bright living room, 2 bedrooms, 2 bathrooms, a fully fitted kitchen and a separate laundry room. In addition, there is a front terrace with magnificent views of the municipal park and the spectacular natural surroundings of Benahavis. On the first floor, there is a part of the property that makes it tremendously attractive, which includes an additional spacious studio with living room, kitchen, bedroom and bathroom. This independent flat has a terrace offering spectacular views, ideal for enjoying the sun all day long. This small development has communal gardens, a large swimming pool and is within walking distance to all the amenities that Benahavis village has to offer. All in all, this is a property with great rental potential or an ideal holiday home.