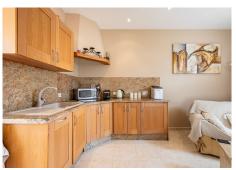

## Benahavís

REF# R4785460 499.500 €

| BEDS | BATHS | BUILT  | TERRACE |
|------|-------|--------|---------|
| 3    | 3     | 150 m² | 59 m²   |

Duplex penthouse for sale in the charming village of Benahavis. On the main floor, we find an elegant entrance hall, a cosy and bright living room, 2 bedrooms, 2 bathrooms, a fully fitted kitchen and a separate laundry room. In addition, there is a front terrace with magnificent views of the municipal park and the spectacular natural surroundings of Benahavis. On the first floor, there is a part of the property that makes it tremendously attractive, which includes an additional spacious studio with living room, kitchen, bedroom and bathroom. This independent flat has a terrace offering spectacular views, ideal for enjoying the sun all day long. This small development has communal gardens, a large swimming pool and is within walking distance to all the amenities that Benahavis village has to offer. All in all, this is a property with great rental potential or an ideal holiday home.