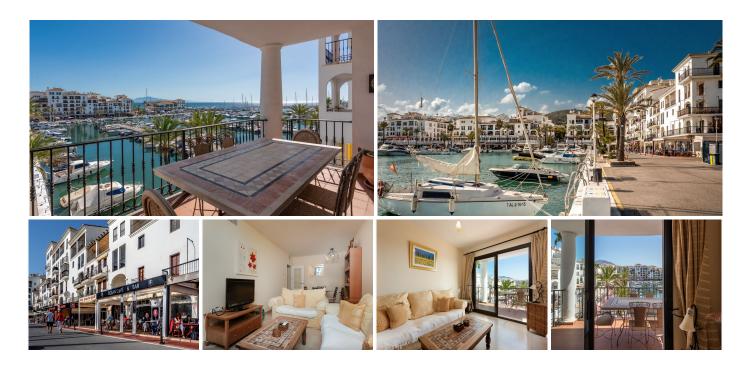

## LOCATION, LOCATION, LOCATION

Manilva

REF# R4787887 375.000 €

| BEDS | BATHS | BUILT | TERRACE |
|------|-------|-------|---------|
| 2    | 2     | 85 m² | 15 m²   |

This spectacular flat is located in the sought-after area of Puerto La Duquesa in Manilva. It offers a privileged location with beautiful views to both the sea and the mountains. The property, of 82m² constructed and 75m² interior, is presented in excellent condition. The flat has two spacious bedrooms and two bathrooms, one of them en suite, providing comfort and privacy. Marble floors and central heating ensure a cosy atmosphere all year round. The kitchen is fully equipped and is complemented by a laundry room, offering an ideal space for domestic chores. Furthermore, the flat is sold fully furnished, and ready to move into. Among the outstanding features of the property is a 15m² private terrace, perfect for enjoying the harbour, sea and mountain views. There is also a covered terrace, extending the outdoor space options. The gated community offers additional security with concierge service, video entry phone and controlled access. Amenities include a communal swimming pool and a lift, providing easy access to all building areas. The location of the flat is unbeatable, being close to all amenities and services. It is within walking distance of shops, schools, children's playgrounds and the marina. It is also close to golf courses and has excellent transport links. The property allows pets, which makes it ideal for families. Undoubtedly, a unique opportunity to acquire a property in one of the most desirable areas of the Costa del Sol.