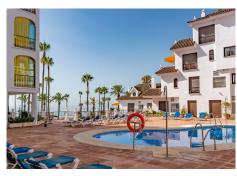

## LOCATION, LOCATION, LOCATION

Manilva

REF# R4787887 375.000 €

| BEDS | BATHS | BUILT | TERRACE |
|------|-------|-------|---------|
| 2    | 2     | 85 m² | 15 m²   |

This spectacular flat is located in the sought-after area of Puerto La Duquesa in Manilva. It offers a privileged location with beautiful views to both the sea and the mountains. The property, of 82m² constructed and 75m² interior, is presented in excellent condition. The flat has two spacious bedrooms and two bathrooms, one of them en suite, providing comfort and privacy. Marble floors and central heating ensure a cosy atmosphere all year round. The kitchen is fully equipped and is complemented by a laundry room, offering an ideal space for domestic chores. Furthermore, the flat is sold fully furnished, and ready to move into. Among the outstanding features of the property is a 15m² private terrace, perfect for enjoying the harbour, sea and mountain views. There is also a covered terrace, extending the outdoor space options. The gated community offers additional security with concierge service, video entry phone and controlled access. Amenities include a communal swimming pool and a lift, providing easy access to all building areas. The location of the flat is unbeatable, being close to all amenities and services. It is within walking distance of shops, schools, children's playgrounds and the marina. It is also close to golf courses and has excellent transport links. The property allows pets, which makes it ideal for families. Undoubtedly, a unique opportunity to acquire a property in one of the most desirable areas of the Costa del Sol.