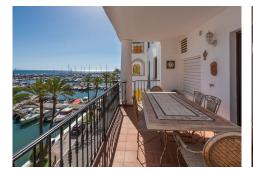

## LOCATION, LOCATION, LOCATION

Manilva

REF# R4787887 375.000 €

| BEDS | BATHS | BUILT | TERRACE |
|------|-------|-------|---------|
| 2    | 2     | 85 m² | 15 m²   |

This spectacular flat is located in the sought-after area of Puerto La Duquesa in Manilva. It offers a privileged location with beautiful views to both the sea and the mountains. The property, of 82m² constructed and 75m² interior, is presented in excellent condition. The flat has two spacious bedrooms and two bathrooms, one of them en suite, providing comfort and privacy. Marble floors and central heating ensure a cosy atmosphere all year round. The kitchen is fully equipped and is complemented by a laundry room, offering an ideal space for domestic chores. Furthermore, the flat is sold fully furnished, and ready to move into. Among the outstanding features of the property is a 15m² private terrace, perfect for enjoying the harbour, sea and mountain views. There is also a covered terrace, extending the outdoor space options. The gated community offers additional security with concierge service, video entry phone and controlled access. Amenities include a communal swimming pool and a lift, providing easy access to all building areas. The location of the flat is unbeatable, being close to all amenities and services. It is within walking distance of shops, schools, children's playgrounds and the marina. It is also close to golf courses and has excellent transport links. The property allows pets, which makes it ideal for families. Undoubtedly, a unique opportunity to acquire a property in one of the most desirable areas of the Costa del Sol.