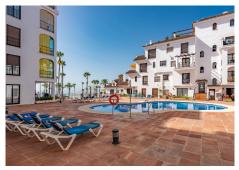

## LOCATION, LOCATION, LOCATION

Manilva

REF# R4787887 375.000 €

| BEDS | BATHS | BUILT | TERRACE |
|------|-------|-------|---------|
| 2    | 2     | 85 m² | 15 m²   |

This spectacular flat is located in the sought-after area of Puerto La Duquesa in Manilva. It offers a privileged location with beautiful views to both the sea and the mountains. The property, of 82m² constructed and 75m² interior, is presented in excellent condition. The flat has two spacious bedrooms and two bathrooms, one of them en suite, providing comfort and privacy. Marble floors and central heating ensure a cosy atmosphere all year round. The kitchen is fully equipped and is complemented by a laundry room, offering an ideal space for domestic chores. Furthermore, the flat is sold fully furnished, and ready to move into. Among the outstanding features of the property is a 15m² private terrace, perfect for enjoying the harbour, sea and mountain views. There is also a covered terrace, extending the outdoor space options. The gated community offers additional security with concierge service, video entry phone and controlled access. Amenities include a communal swimming pool and a lift, providing easy access to all building areas. The location of the flat is unbeatable, being close to all amenities and services. It is within walking distance of shops, schools, children's playgrounds and the marina. It is also close to golf courses and has excellent transport links. The property allows pets, which makes it ideal for families. Undoubtedly, a unique opportunity to acquire a property in one of the most desirable areas of the Costa del Sol.