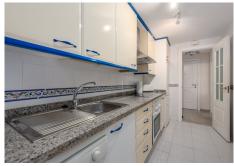

## LOCATION, LOCATION, LOCATION

Manilva

REF# R4787887 375.000 €

| BEDS | BATHS | BUILT | TERRACE |
|------|-------|-------|---------|
| 2    | 2     | 85 m² | 15 m²   |

This spectacular flat is located in the sought-after area of Puerto La Duquesa in Manilva. It offers a privileged location with beautiful views to both the sea and the mountains. The property, of 82m² constructed and 75m² interior, is presented in excellent condition. The flat has two spacious bedrooms and two bathrooms, one of them en suite, providing comfort and privacy. Marble floors and central heating ensure a cosy atmosphere all year round. The kitchen is fully equipped and is complemented by a laundry room, offering an ideal space for domestic chores. Furthermore, the flat is sold fully furnished, and ready to move into. Among the outstanding features of the property is a 15m² private terrace, perfect for enjoying the harbour, sea and mountain views. There is also a covered terrace, extending the outdoor space options. The gated community offers additional security with concierge service, video entry phone and controlled access. Amenities include a communal swimming pool and a lift, providing easy access to all building areas. The location of the flat is unbeatable, being close to all amenities and services. It is within walking distance of shops, schools, children's playgrounds and the marina. It is also close to golf courses and has excellent transport links. The property allows pets, which makes it ideal for families. Undoubtedly, a unique opportunity to acquire a property in one of the most desirable areas of the Costa del Sol.