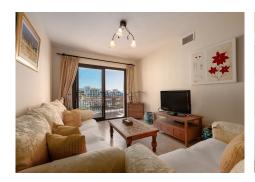

## LOCATION, LOCATION, LOCATION

Manilva

REF# R4787887 375.000 €

| BEDS | BATHS | BUILT | TERRACE |
|------|-------|-------|---------|
| 2    | 2     | 85 m² | 15 m²   |

This spectacular flat is located in the sought-after area of Puerto La Duquesa in Manilva. It offers a privileged location with beautiful views to both the sea and the mountains. The property, of 82m² constructed and 75m² interior, is presented in excellent condition. The flat has two spacious bedrooms and two bathrooms, one of them en suite, providing comfort and privacy. Marble floors and central heating ensure a cosy atmosphere all year round. The kitchen is fully equipped and is complemented by a laundry room, offering an ideal space for domestic chores. Furthermore, the flat is sold fully furnished, and ready to move into. Among the outstanding features of the property is a 15m² private terrace, perfect for enjoying the harbour, sea and mountain views. There is also a covered terrace, extending the outdoor space options. The gated community offers additional security with concierge service, video entry phone and controlled access. Amenities include a communal swimming pool and a lift, providing easy access to all building areas. The location of the flat is unbeatable, being close to all amenities and services. It is within walking distance of shops, schools, children's playgrounds and the marina. It is also close to golf courses and has excellent transport links. The property allows pets, which makes it ideal for families. Undoubtedly, a unique opportunity to acquire a property in one of the most desirable areas of the Costa del Sol.