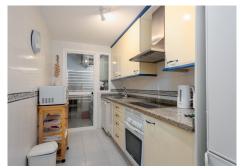

## LOCATION, LOCATION, LOCATION

Manilva

REF# R4787887 375.000 €

| BEDS | BATHS | BUILT | TERRACE |
|------|-------|-------|---------|
| 2    | 2     | 85 m² | 15 m²   |

This spectacular flat is located in the sought-after area of Puerto La Duquesa in Manilva. It offers a privileged location with beautiful views to both the sea and the mountains. The property, of 82m² constructed and 75m² interior, is presented in excellent condition. The flat has two spacious bedrooms and two bathrooms, one of them en suite, providing comfort and privacy. Marble floors and central heating ensure a cosy atmosphere all year round. The kitchen is fully equipped and is complemented by a laundry room, offering an ideal space for domestic chores. Furthermore, the flat is sold fully furnished, and ready to move into. Among the outstanding features of the property is a 15m² private terrace, perfect for enjoying the harbour, sea and mountain views. There is also a covered terrace, extending the outdoor space options. The gated community offers additional security with concierge service, video entry phone and controlled access. Amenities include a communal swimming pool and a lift, providing easy access to all building areas. The location of the flat is unbeatable, being close to all amenities and services. It is within walking distance of shops, schools, children's playgrounds and the marina. It is also close to golf courses and has excellent transport links. The property allows pets, which makes it ideal for families. Undoubtedly, a unique opportunity to acquire a property in one of the most desirable areas of the Costa del Sol.