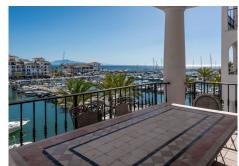

## LOCATION, LOCATION, LOCATION

Manilva

REF# R4787887 375.000 €

| BEDS | BATHS | BUILT | TERRACE |
|------|-------|-------|---------|
| 2    | 2     | 85 m² | 15 m²   |

This spectacular flat is located in the sought-after area of Puerto La Duquesa in Manilva. It offers a privileged location with beautiful views to both the sea and the mountains. The property, of 82m² constructed and 75m² interior, is presented in excellent condition. The flat has two spacious bedrooms and two bathrooms, one of them en suite, providing comfort and privacy. Marble floors and central heating ensure a cosy atmosphere all year round. The kitchen is fully equipped and is complemented by a laundry room, offering an ideal space for domestic chores. Furthermore, the flat is sold fully furnished, and ready to move into. Among the outstanding features of the property is a 15m² private terrace, perfect for enjoying the harbour, sea and mountain views. There is also a covered terrace, extending the outdoor space options. The gated community offers additional security with concierge service, video entry phone and controlled access. Amenities include a communal swimming pool and a lift, providing easy access to all building areas. The location of the flat is unbeatable, being close to all amenities and services. It is within walking distance of shops, schools, children's playgrounds and the marina. It is also close to golf courses and has excellent transport links. The property allows pets, which makes it ideal for families. Undoubtedly, a unique opportunity to acquire a property in one of the most desirable areas of the Costa del Sol.