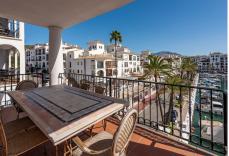

## LOCATION, LOCATION, LOCATION

Manilva

REF# R4787887 375.000 €

| BEDS | BATHS | BUILT | TERRACE |
|------|-------|-------|---------|
| 2    | 2     | 85 m² | 15 m²   |

This spectacular flat is located in the sought-after area of Puerto La Duquesa in Manilva. It offers a privileged location with beautiful views to both the sea and the mountains. The property, of 82m² constructed and 75m² interior, is presented in excellent condition. The flat has two spacious bedrooms and two bathrooms, one of them en suite, providing comfort and privacy. Marble floors and central heating ensure a cosy atmosphere all year round. The kitchen is fully equipped and is complemented by a laundry room, offering an ideal space for domestic chores. Furthermore, the flat is sold fully furnished, and ready to move into. Among the outstanding features of the property is a 15m² private terrace, perfect for enjoying the harbour, sea and mountain views. There is also a covered terrace, extending the outdoor space options. The gated community offers additional security with concierge service, video entry phone and controlled access. Amenities include a communal swimming pool and a lift, providing easy access to all building areas. The location of the flat is unbeatable, being close to all amenities and services. It is within walking distance of shops, schools, children's playgrounds and the marina. It is also close to golf courses and has excellent transport links. The property allows pets, which makes it ideal for families. Undoubtedly, a unique opportunity to acquire a property in one of the most desirable areas of the Costa del Sol.