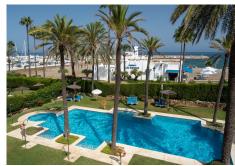

## LOCATION, LOCATION, LOCATION

Manilva

REF# R4787887 375.000 €

| BEDS | BATHS | BUILT | TERRACE |
|------|-------|-------|---------|
| 2    | 2     | 85 m² | 15 m²   |

This spectacular flat is located in the sought-after area of Puerto La Duquesa in Manilva. It offers a privileged location with beautiful views to both the sea and the mountains. The property, of 82m² constructed and 75m² interior, is presented in excellent condition. The flat has two spacious bedrooms and two bathrooms, one of them en suite, providing comfort and privacy. Marble floors and central heating ensure a cosy atmosphere all year round. The kitchen is fully equipped and is complemented by a laundry room, offering an ideal space for domestic chores. Furthermore, the flat is sold fully furnished, and ready to move into. Among the outstanding features of the property is a 15m² private terrace, perfect for enjoying the harbour, sea and mountain views. There is also a covered terrace, extending the outdoor space options. The gated community offers additional security with concierge service, video entry phone and controlled access. Amenities include a communal swimming pool and a lift, providing easy access to all building areas. The location of the flat is unbeatable, being close to all amenities and services. It is within walking distance of shops, schools, children's playgrounds and the marina. It is also close to golf courses and has excellent transport links. The property allows pets, which makes it ideal for families. Undoubtedly, a unique opportunity to acquire a property in one of the most desirable areas of the Costa del Sol.