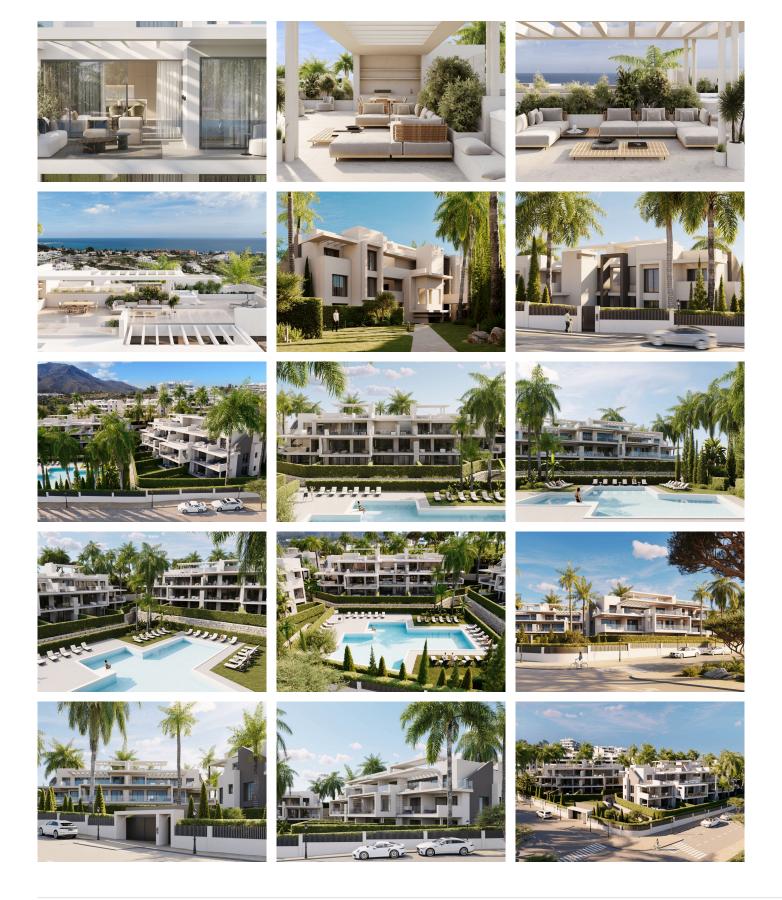

#### FANTASTIC NEW DEVELOPMENT IN ESTEPONA

Sestepona 🕈

REF# R4793152 480.000 €

| BEDS | BATHS | BUILT  | TERRACE |
|------|-------|--------|---------|
| 2    | 2     | 128 m² | 26 m²   |

The residential complex is located in an established area of low-rise residential development (3 floors), next to a school (15 meters), a park (30 meters), a sports center with soccer fields (300 meters), and a hospital (300 meters). It is within walking distance of supermarkets, restaurants, bars, and pharmacies. The plot is located in a quiet area near the golf course (50 meters), without noisy traffic, as the site is located away from the main traffic artery of the neighborhood while having a quick exit to the main highway A7: 5 minutes drive to the historic center of Estepona and the port of Estepona; 15 minutes drive to Puerto Banus; 20 minutes drive to Marbella; 45 minutes drive to Malaga airport and Gibraltar. The distance to the beach is 1 km. The apartments have sea, golf, and mountain views. The development infrastructure: 48 apartments (3 floors); underground parking for 80 parking spaces and 48 storage rooms. The communal areas include a swimming pool, a toilet, a relax zone, a garden, an underground parking (with a parking space for each unit, 2 parking spaces for penthouses), and a storage room (for each unit). An experienced architect, has been engaged in the realization of the project, he has prepared the architectural design and will carry out the authorial and architectural supervision. Strengths of the project: - The complex location - Thoughtful apartment plans, which are qualitatively different from those of competitors - Large modern terraces for each apartment and their architectural design - Competitive prices Start of construction November 2024 & +34 951 123 083 | +44 (0)330 179 8687 | info@idiliqestates.com Local 28, Edificio D, Centro de Negocios Puerta de Banús, N-340, Km 175, 29660 Nueva Andlaucia