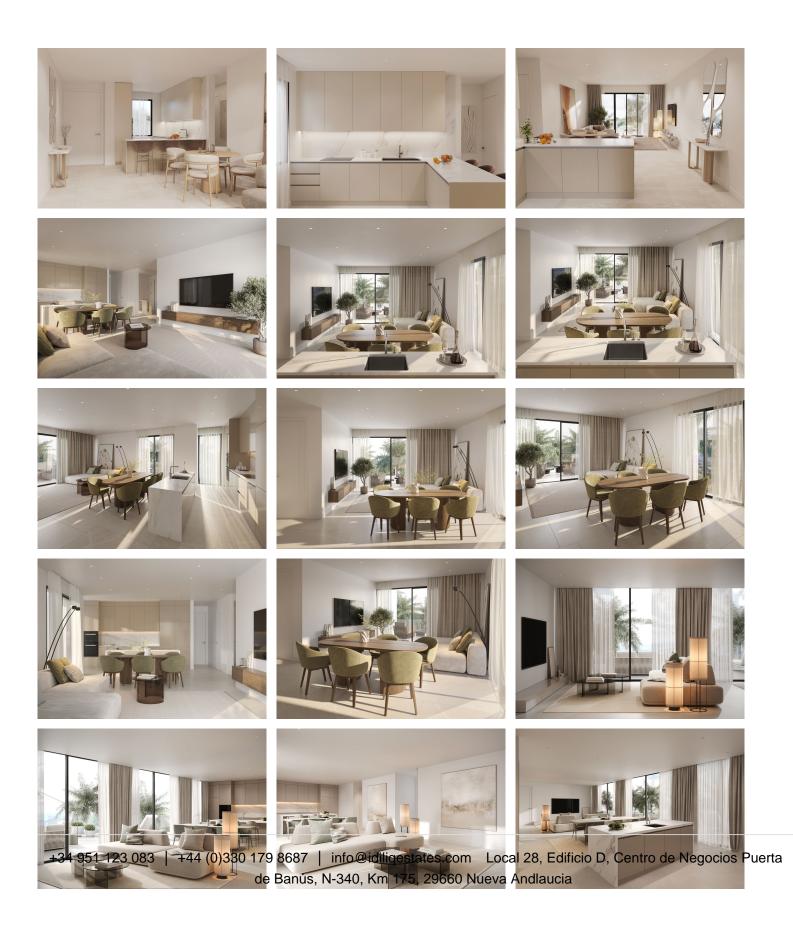

#### FANTASTIC NEW DEVELOPMENT IN ESTEPONA

Sestepona 🕈

REF# R4793152 480.000 €

| BEDS | BATHS | BUILT  | TERRACE |
|------|-------|--------|---------|
| 2    | 2     | 128 m² | 26 m²   |

The residential complex is located in an established area of low-rise residential development (3 floors), next to a school (15 meters), a park (30 meters), a sports center with soccer fields (300 meters), and a hospital (300 meters). It is within walking distance of supermarkets, restaurants, bars, and pharmacies. The plot is located in a quiet area near the golf course (50 meters), without noisy traffic, as the site is located away from the main traffic artery of the neighborhood while having a quick exit to the main highway A7: 5 minutes drive to the historic center of Estepona and the port of Estepona; 15 minutes drive to Puerto Banus; 20 minutes drive to Marbella; 45 minutes drive to Malaga airport and Gibraltar. The distance to the beach is 1 km. The apartments have sea, golf, and mountain views. The development infrastructure: 48 apartments (3 floors); underground parking for 80 parking spaces and 48 storage rooms. The communal areas include a swimming pool, a toilet, a relax zone, a garden, an underground parking (with a parking space for each unit, 2 parking spaces for penthouses), and a storage room (for each unit). An experienced architect, has been engaged in the realization of the project, he has prepared the architectural design and will carry out the authorial and architectural supervision. Strengths of the project: - The complex location - Thoughtful apartment plans, which are qualitatively different from those of competitors - Large modern terraces for each apartment and their architectural design - Competitive prices Start of construction November 2024 & +34 951 123 083 | +44 (0)330 179 8687 | info@idiliqestates.com Local 28, Edificio D, Centro de Negocios Puerta de Banús, N-340, Km 175, 29660 Nueva Andlaucia

#### Completion November 2026.