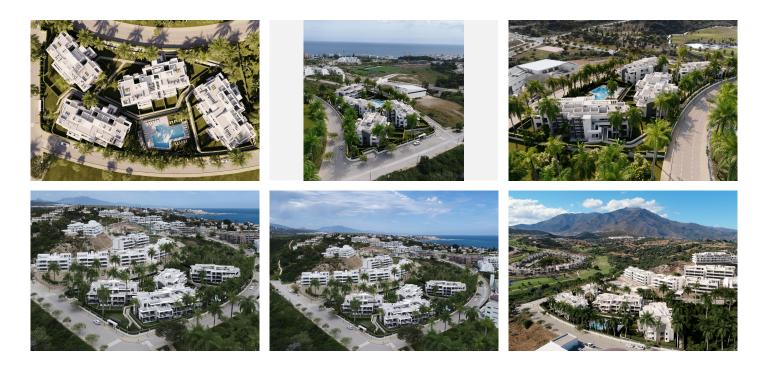

#### FANTASTIC NEW DEVELOPMENT IN ESTEPONA

Sestepona 🕈

REF# R4793152 480.000 €

| BEDS | BATHS | BUILT  | TERRACE |
|------|-------|--------|---------|
| 2    | 2     | 128 m² | 26 m²   |

The residential complex is located in an established area of low-rise residential development (3 floors), next to a school (15 meters), a park (30 meters), a sports center with soccer fields (300 meters), and a hospital (300 meters). It is within walking distance of supermarkets, restaurants, bars, and pharmacies. The plot is located in a quiet area near the golf course (50 meters), without noisy traffic, as the site is located away from the main traffic artery of the neighborhood while having a quick exit to the main highway A7: 5 minutes drive to the historic center of Estepona and the port of Estepona; 15 minutes drive to Puerto Banus; 20 minutes drive to Marbella; 45 minutes drive to Malaga airport and Gibraltar. The distance to the beach is 1 km. The apartments have sea, golf, and mountain views. The development infrastructure: 48 apartments (3 floors); underground parking for 80 parking spaces and 48 storage rooms. The communal areas include a swimming pool, a toilet, a relax zone, a garden, an underground parking (with a parking space for each unit, 2 parking spaces for penthouses), and a storage room (for each unit). An experienced architect, has been engaged in the realization of the project, he has prepared the architectural design and will carry out the authorial and architectural supervision. Strengths of the project: - The complex location - Thoughtful apartment plans, which are qualitatively different from those of competitors - Large modern terraces for each apartment and their architectural design - Competitive prices Start of construction November 2024 & +34 951 123 083 | +44 (0)330 179 8687 | info@idiliqestates.com Local 28, Edificio D, Centro de Negocios Puerta de Banús, N-340, Km 175, 29660 Nueva Andlaucia