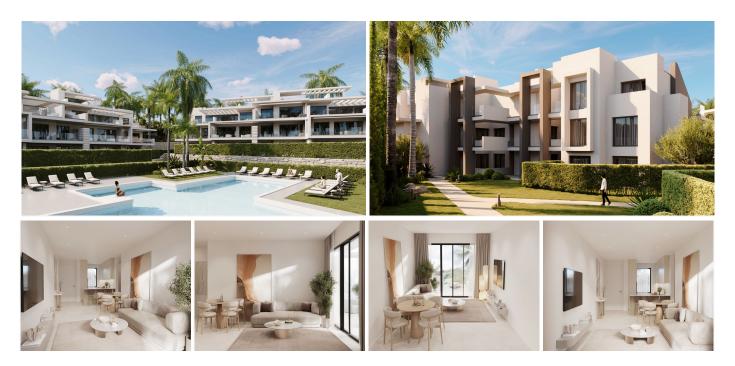

#### FANTASTIC NEW DEVELOPMENT IN ESTEPONA

Sestepona 🕈

REF# R4793152 480.000 €

| BEDS | BATHS | BUILT  | TERRACE |
|------|-------|--------|---------|
| 2    | 2     | 128 m² | 26 m²   |

The residential complex is located in an established area of low-rise residential development (3 floors), next to a school (15 meters), a park (30 meters), a sports center with soccer fields (300 meters), and a hospital (300 meters). It is within walking distance of supermarkets, restaurants, bars, and pharmacies. The plot is located in a quiet area near the golf course (50 meters), without noisy traffic, as the site is located away from the main traffic artery of the neighborhood while having a quick exit to the main highway A7: 5 minutes drive to the historic center of Estepona and the port of Estepona; 15 minutes drive to Puerto Banus; 20 minutes drive to Marbella; 45 minutes drive to Malaga airport and Gibraltar. The distance to the beach is 1 km. The apartments have sea, golf, and mountain views. The development infrastructure: 48 apartments (3 floors); underground parking for 80 parking spaces and 48 storage rooms. The communal areas include a swimming pool, a toilet, a relax zone, a garden, an underground parking (with a parking space for each unit, 2 parking spaces for penthouses), and a storage room (for each unit). An experienced architect, has been engaged in the realization of the project, he has prepared the architectural design and will carry out the authorial and architectural supervision. Strengths of the project: - The complex location - Thoughtful apartment plans, which are qualitatively different from those of competitors - Large modern terraces for each apartment and their architectural design - Competitive prices Start of construction November 2024 & +34 951 123 083 | +44 (0)330 179 8687 | info@idiliqestates.com Local 28, Edificio D, Centro de Negocios Puerta de Banús, N-340, Km 175, 29660 Nueva Andlaucia

#### Completion November 2026.