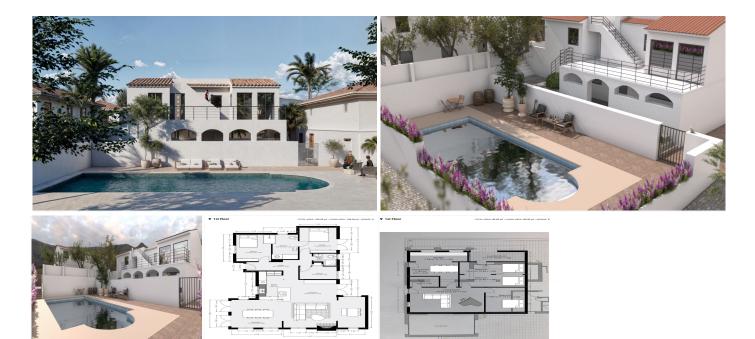

## Benalmadena

REF# R4785508 939,000 €

| BEDS | BATHS | BUILT  | PLOT   |
|------|-------|--------|--------|
| 5    | 3     | 224 m² | 445 m² |

Discover this exceptional 5-bedroom villa in the tranguil neighborhood of Torremar, Benalmádena - ideal for large families or holidays with friends. Currently undergoing renovations, the villa is presented with renders instead of photos for now. This property is sold fully furnished and comes with both a First Occupation License (LPO) and a touristic/holiday rental license (RTA), making it a fantastic investment opportunity. The villa comes with two separate entrances for the upper and lower floor, which gives you two houses in one. On the upper floor, you'll find a bright and spacious open kitchen and living area, thanks to the large windows that let in plenty of natural light. From here you already have amazing sea views. This level has 3 bedrooms, 2 bathrooms, and access to a lovely garden at the back of the house, where you can enjoy your day in the shade. The lower floor offers a living room, kitchen, 2 bedrooms, 1 bathroom, and a storage room, with in front of the house direct access to the large communal pool (11 m by 5 m). The pool is to be shared with the three neighboring villas. Other than the garden and pool deck, the villa has various terraces, and a rooftop terrace with the best sea views. Conveniently situated close to the vibrant Benalmádena Pueblo, Torremar provides easy access to the beautiful sandy beaches of Benalmádena Costa and Carvajal. The Altos del Higuerón commercial center, that offers a supermarket, pharmacy, bars, and restaurants, is also nearby. Additionally, golf enthusiasts will appreciate the proximity to several golf +34 951 123 083 | +44 (0)330 179 8687 | info@idiliqestates.com Local 28, Edificio D, Centro de Negocios Puerta

de Banús, N-340, Km 175, 29660 Nueva Andlaucia

courses. Experience the perfect blend of comfort, convenience, and investment potential. Come and see this unique property for yourself! Benalmádena Pueblo: 2,9 km The Benalmádena International College: 6 km Playa de Carvajal: 2,5 km Benalmádena Beach: 9,3 km Benalmádena Golf: 4,6 km Puerto Deportivo de Benalmádena: 11,1 km Málaga airport: 19,3 km Marbella center: 35,4 km