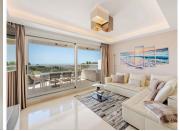

## BRIGHT GROUND-FLOOR APARTMENT IN LA CALA GOLF

Q La Cala Golf

REF# R4787116 475.000 €

| BEDS | BATHS | BUILT | TERRACE |
|------|-------|-------|---------|
| 2    | 2     | 92 m² | 49 m²   |

Discover this exceptionally bright ground-floor apartment featuring 2 bedrooms and 2 bathrooms, perfectly oriented to the south for all-day sunshine on the expansive terrace. Ideally situated within walking distance of the La Cala Golf Club house and its facilities, this property offers both convenience and luxury. Step into the open-concept living and dining area, bathed in natural light from floor-to-ceiling windows that span the entire length of the room. The modern, fully equipped kitchen, seamlessly connects to the dining area and spacious terrace area, making it perfect for outdoor living and entertaining. The bedrooms come with built-in, fully fitted wardrobes to ensure ample storage and electric shutters on all windows. The bathrooms feature high-quality finishes and large showers. Stay comfortable year-round with an efficient air conditioning system and benefit from an Energy Efficiency C rating, complemented by solar panels for hot water. The property includes underground garage space and a storage room for added convenience. Located in a private gated community, residents have access to beautiful communal gardens and two swimming pools. As an exclusive offer, purchasing this home through us grants you special rates for all the sports and leisure facilities at our magnificent resort. Embrace a luxurious lifestyle in this stunning home – contact us today to make it yours!