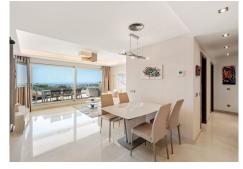

## BRIGHT GROUND-FLOOR APARTMENT IN LA CALA GOLF

Q La Cala Golf

REF# R4787116 475.000 €

| BEDS | BATHS | BUILT | TERRACE |
|------|-------|-------|---------|
| 2    | 2     | 92 m² | 49 m²   |

Discover this exceptionally bright ground-floor apartment featuring 2 bedrooms and 2 bathrooms, perfectly oriented to the south for all-day sunshine on the expansive terrace. Ideally situated within walking distance of the La Cala Golf Club house and its facilities, this property offers both convenience and luxury. Step into the open-concept living and dining area, bathed in natural light from floor-to-ceiling windows that span the entire length of the room. The modern, fully equipped kitchen, seamlessly connects to the dining area and spacious terrace area, making it perfect for outdoor living and entertaining. The bedrooms come with built-in, fully fitted wardrobes to ensure ample storage and electric shutters on all windows. The bathrooms feature high-quality finishes and large showers. Stay comfortable year-round with an efficient air conditioning system and benefit from an Energy Efficiency C rating, complemented by solar panels for hot water. The property includes underground garage space and a storage room for added convenience. Located in a private gated community, residents have access to beautiful communal gardens and two swimming pools. As an exclusive offer, purchasing this home through us grants you special rates for all the sports and leisure facilities at our magnificent resort. Embrace a luxurious lifestyle in this stunning home – contact us today to make it yours!