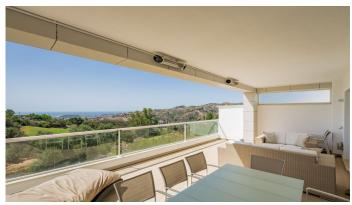

## BRIGHT GROUND-FLOOR APARTMENT IN LA CALA GOLF

Q La Cala Golf

REF# R4787116 475.000 €

| BEDS | BATHS | BUILT | TERRACE |
|------|-------|-------|---------|
| 2    | 2     | 92 m² | 49 m²   |

Discover this exceptionally bright ground-floor apartment featuring 2 bedrooms and 2 bathrooms, perfectly oriented to the south for all-day sunshine on the expansive terrace. Ideally situated within walking distance of the La Cala Golf Club house and its facilities, this property offers both convenience and luxury. Step into the open-concept living and dining area, bathed in natural light from floor-to-ceiling windows that span the entire length of the room. The modern, fully equipped kitchen, seamlessly connects to the dining area and spacious terrace area, making it perfect for outdoor living and entertaining. The bedrooms come with built-in, fully fitted wardrobes to ensure ample storage and electric shutters on all windows. The bathrooms feature high-quality finishes and large showers. Stay comfortable year-round with an efficient air conditioning system and benefit from an Energy Efficiency C rating, complemented by solar panels for hot water. The property includes underground garage space and a storage room for added convenience. Located in a private gated community, residents have access to beautiful communal gardens and two swimming pools. As an exclusive offer, purchasing this home through us grants you special rates for all the sports and leisure facilities at our magnificent resort. Embrace a luxurious lifestyle in this stunning home – contact us today to make it yours!