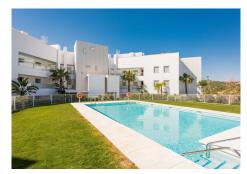

## BRIGHT GROUND-FLOOR APARTMENT IN LA CALA GOLF

Q La Cala Golf

REF# R4787116 475.000 €

| BEDS | BATHS | BUILT | TERRACE |
|------|-------|-------|---------|
| 2    | 2     | 92 m² | 49 m²   |

Discover this exceptionally bright ground-floor apartment featuring 2 bedrooms and 2 bathrooms, perfectly oriented to the south for all-day sunshine on the expansive terrace. Ideally situated within walking distance of the La Cala Golf Club house and its facilities, this property offers both convenience and luxury. Step into the open-concept living and dining area, bathed in natural light from floor-to-ceiling windows that span the entire length of the room. The modern, fully equipped kitchen, seamlessly connects to the dining area and spacious terrace area, making it perfect for outdoor living and entertaining. The bedrooms come with built-in, fully fitted wardrobes to ensure ample storage and electric shutters on all windows. The bathrooms feature high-quality finishes and large showers. Stay comfortable year-round with an efficient air conditioning system and benefit from an Energy Efficiency C rating, complemented by solar panels for hot water. The property includes underground garage space and a storage room for added convenience. Located in a private gated community, residents have access to beautiful communal gardens and two swimming pools. As an exclusive offer, purchasing this home through us grants you special rates for all the sports and leisure facilities at our magnificent resort. Embrace a luxurious lifestyle in this stunning home – contact us today to make it yours!