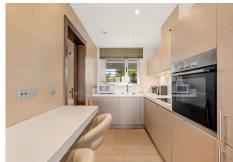

## BRIGHT GROUND-FLOOR APARTMENT IN LA CALA GOLF

Q La Cala Golf

REF# R4787116 475.000 €

| BEDS | BATHS | BUILT | TERRACE |
|------|-------|-------|---------|
| 2    | 2     | 92 m² | 49 m²   |

Discover this exceptionally bright ground-floor apartment featuring 2 bedrooms and 2 bathrooms, perfectly oriented to the south for all-day sunshine on the expansive terrace. Ideally situated within walking distance of the La Cala Golf Club house and its facilities, this property offers both convenience and luxury. Step into the open-concept living and dining area, bathed in natural light from floor-to-ceiling windows that span the entire length of the room. The modern, fully equipped kitchen, seamlessly connects to the dining area and spacious terrace area, making it perfect for outdoor living and entertaining. The bedrooms come with built-in, fully fitted wardrobes to ensure ample storage and electric shutters on all windows. The bathrooms feature high-quality finishes and large showers. Stay comfortable year-round with an efficient air conditioning system and benefit from an Energy Efficiency C rating, complemented by solar panels for hot water. The property includes underground garage space and a storage room for added convenience. Located in a private gated community, residents have access to beautiful communal gardens and two swimming pools. As an exclusive offer, purchasing this home through us grants you special rates for all the sports and leisure facilities at our magnificent resort. Embrace a luxurious lifestyle in this stunning home – contact us today to make it yours!