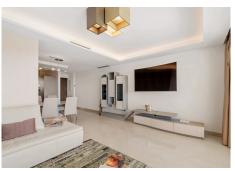

## BRIGHT GROUND-FLOOR APARTMENT IN LA CALA GOLF

Q La Cala Golf

REF# R4787116 475.000 €

| BEDS | BATHS | BUILT | TERRACE |
|------|-------|-------|---------|
| 2    | 2     | 92 m² | 49 m²   |

Discover this exceptionally bright ground-floor apartment featuring 2 bedrooms and 2 bathrooms, perfectly oriented to the south for all-day sunshine on the expansive terrace. Ideally situated within walking distance of the La Cala Golf Club house and its facilities, this property offers both convenience and luxury. Step into the open-concept living and dining area, bathed in natural light from floor-to-ceiling windows that span the entire length of the room. The modern, fully equipped kitchen, seamlessly connects to the dining area and spacious terrace area, making it perfect for outdoor living and entertaining. The bedrooms come with built-in, fully fitted wardrobes to ensure ample storage and electric shutters on all windows. The bathrooms feature high-quality finishes and large showers. Stay comfortable year-round with an efficient air conditioning system and benefit from an Energy Efficiency C rating, complemented by solar panels for hot water. The property includes underground garage space and a storage room for added convenience. Located in a private gated community, residents have access to beautiful communal gardens and two swimming pools. As an exclusive offer, purchasing this home through us grants you special rates for all the sports and leisure facilities at our magnificent resort. Embrace a luxurious lifestyle in this stunning home – contact us today to make it yours!