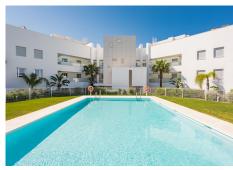

## BRIGHT GROUND-FLOOR APARTMENT IN LA CALA GOLF

Q La Cala Golf

REF# R4787116 475.000 €

| BEDS | BATHS | BUILT | TERRACE |
|------|-------|-------|---------|
| 2    | 2     | 92 m² | 49 m²   |

Discover this exceptionally bright ground-floor apartment featuring 2 bedrooms and 2 bathrooms, perfectly oriented to the south for all-day sunshine on the expansive terrace. Ideally situated within walking distance of the La Cala Golf Club house and its facilities, this property offers both convenience and luxury. Step into the open-concept living and dining area, bathed in natural light from floor-to-ceiling windows that span the entire length of the room. The modern, fully equipped kitchen, seamlessly connects to the dining area and spacious terrace area, making it perfect for outdoor living and entertaining. The bedrooms come with built-in, fully fitted wardrobes to ensure ample storage and electric shutters on all windows. The bathrooms feature high-quality finishes and large showers. Stay comfortable year-round with an efficient air conditioning system and benefit from an Energy Efficiency C rating, complemented by solar panels for hot water. The property includes underground garage space and a storage room for added convenience. Located in a private gated community, residents have access to beautiful communal gardens and two swimming pools. As an exclusive offer, purchasing this home through us grants you special rates for all the sports and leisure facilities at our magnificent resort. Embrace a luxurious lifestyle in this stunning home – contact us today to make it yours!