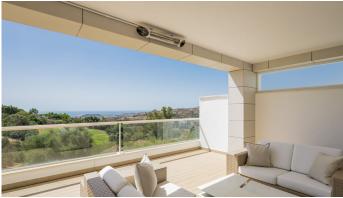

## BRIGHT GROUND-FLOOR APARTMENT IN LA CALA GOLF

Q La Cala Golf

REF# R4787116 475.000 €

| BEDS | BATHS | BUILT | TERRACE |
|------|-------|-------|---------|
| 2    | 2     | 92 m² | 49 m²   |

Discover this exceptionally bright ground-floor apartment featuring 2 bedrooms and 2 bathrooms, perfectly oriented to the south for all-day sunshine on the expansive terrace. Ideally situated within walking distance of the La Cala Golf Club house and its facilities, this property offers both convenience and luxury. Step into the open-concept living and dining area, bathed in natural light from floor-to-ceiling windows that span the entire length of the room. The modern, fully equipped kitchen, seamlessly connects to the dining area and spacious terrace area, making it perfect for outdoor living and entertaining. The bedrooms come with built-in, fully fitted wardrobes to ensure ample storage and electric shutters on all windows. The bathrooms feature high-quality finishes and large showers. Stay comfortable year-round with an efficient air conditioning system and benefit from an Energy Efficiency C rating, complemented by solar panels for hot water. The property includes underground garage space and a storage room for added convenience. Located in a private gated community, residents have access to beautiful communal gardens and two swimming pools. As an exclusive offer, purchasing this home through us grants you special rates for all the sports and leisure facilities at our magnificent resort. Embrace a luxurious lifestyle in this stunning home – contact us today to make it yours!