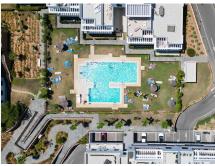

## La Cala de Mijas

REF# R4789753 620.000 €

| BEDS | BATHS | BUILT  | TERRACE |
|------|-------|--------|---------|
| 3    | 2     | 128 m² | 20 m²   |

FANTASTIC FAMILY APARTMENT !!! This lovely apartment is located in a good community that was completed several years ago. Since then, many people have been living there permanently and there is a large number of houses that are used for vacations. Upon entering the apartment you are in the kitchen, a beautiful kitchen with good built-in appliances. Next to the open kitchen is the living room, which has a dining table and a sitting area. From the living room you can enter the terrace, from the terrace you have a magnificent view over the mountains, La Cala de Mijas and the sea!! The apartment has three bedrooms, the master bedroom has its own bathroom, the second bathroom is next to the other two bedrooms. We are pleased to offer you this beautiful, bright apartment. The complex features three swimming pools, a padel court, a gym, a playground, and a social area that residents can use for parties or other events. An ideal picture, a very good investment, rental income is attractive.