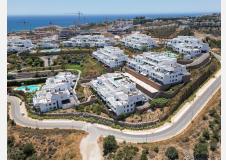

## La Cala de Mijas

REF# R4789753 620.000 €

| BEDS | BATHS | BUILT  | TERRACE |
|------|-------|--------|---------|
| 3    | 2     | 128 m² | 20 m²   |

FANTASTIC FAMILY APARTMENT !!! This lovely apartment is located in a good community that was completed several years ago. Since then, many people have been living there permanently and there is a large number of houses that are used for vacations. Upon entering the apartment you are in the kitchen, a beautiful kitchen with good built-in appliances. Next to the open kitchen is the living room, which has a dining table and a sitting area. From the living room you can enter the terrace, from the terrace you have a magnificent view over the mountains, La Cala de Mijas and the sea!! The apartment has three bedrooms, the master bedroom has its own bathroom, the second bathroom is next to the other two bedrooms. We are pleased to offer you this beautiful, bright apartment. The complex features three swimming pools, a padel court, a gym, a playground, and a social area that residents can use for parties or other events. An ideal picture, a very good investment, rental income is attractive.