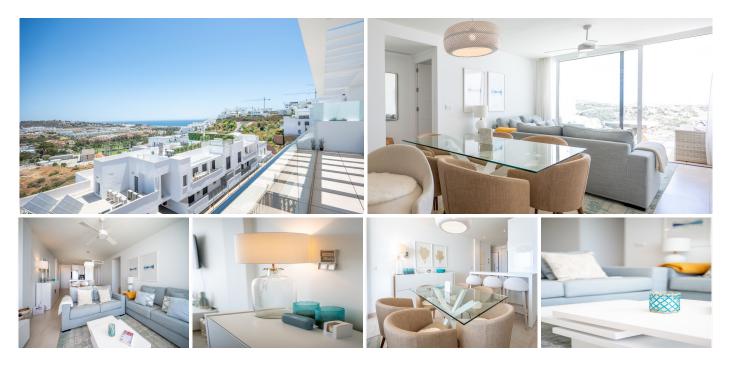

## La Cala de Mijas

REF# R4789753 620.000 €

| BEDS | BATHS | BUILT  | TERRACE |
|------|-------|--------|---------|
| 3    | 2     | 128 m² | 20 m²   |

FANTASTIC FAMILY APARTMENT !!! This lovely apartment is located in a good community that was completed several years ago. Since then, many people have been living there permanently and there is a large number of houses that are used for vacations. Upon entering the apartment you are in the kitchen, a beautiful kitchen with good built-in appliances. Next to the open kitchen is the living room, which has a dining table and a sitting area. From the living room you can enter the terrace, from the terrace you have a magnificent view over the mountains, La Cala de Mijas and the sea!! The apartment has three bedrooms, the master bedroom has its own bathroom, the second bathroom is next to the other two bedrooms. We are pleased to offer you this beautiful, bright apartment. The complex features three swimming pools, a padel court, a gym, a playground, and a social area that residents can use for parties or other events. An ideal picture, a very good investment, rental income is attractive.