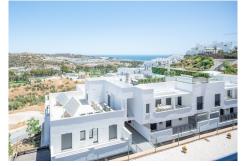

## La Cala de Mijas

REF# R4789753 620.000 €

| BEDS | BATHS | BUILT  | TERRACE |
|------|-------|--------|---------|
| 3    | 2     | 128 m² | 20 m²   |

FANTASTIC FAMILY APARTMENT !!! This lovely apartment is located in a good community that was completed several years ago. Since then, many people have been living there permanently and there is a large number of houses that are used for vacations. Upon entering the apartment you are in the kitchen, a beautiful kitchen with good built-in appliances. Next to the open kitchen is the living room, which has a dining table and a sitting area. From the living room you can enter the terrace, from the terrace you have a magnificent view over the mountains, La Cala de Mijas and the sea!! The apartment has three bedrooms, the master bedroom has its own bathroom, the second bathroom is next to the other two bedrooms. We are pleased to offer you this beautiful, bright apartment. The complex features three swimming pools, a padel court, a gym, a playground, and a social area that residents can use for parties or other events. An ideal picture, a very good investment, rental income is attractive.