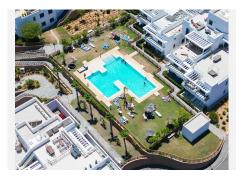

## La Cala de Mijas

REF# R4789753 620.000 €

| BEDS | BATHS | BUILT  | TERRACE |
|------|-------|--------|---------|
| 3    | 2     | 128 m² | 20 m²   |

FANTASTIC FAMILY APARTMENT !!! This lovely apartment is located in a good community that was completed several years ago. Since then, many people have been living there permanently and there is a large number of houses that are used for vacations. Upon entering the apartment you are in the kitchen, a beautiful kitchen with good built-in appliances. Next to the open kitchen is the living room, which has a dining table and a sitting area. From the living room you can enter the terrace, from the terrace you have a magnificent view over the mountains, La Cala de Mijas and the sea!! The apartment has three bedrooms, the master bedroom has its own bathroom, the second bathroom is next to the other two bedrooms. We are pleased to offer you this beautiful, bright apartment. The complex features three swimming pools, a padel court, a gym, a playground, and a social area that residents can use for parties or other events. An ideal picture, a very good investment, rental income is attractive.