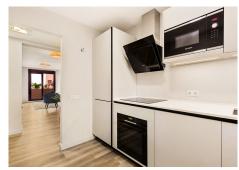

## MIDDLE FLOOR APARTMENT 2 BEDROOMS 2 BATHROOMS IN BENAHAVÍS

Benahavís

REF# R4789228 335.000 €

| BEDS | BATHS | BUILT | TERRACE |
|------|-------|-------|---------|
| 2    | 2     | 77 m² | 12 m²   |

Beautiful, fully furnished 2 Bed 2 Bath apartment with Panoramic views of La Concha Mountain, El Paraíso Golf Course and the Mediterranean Sea.

\*The interior photos provided are for illustrative purposes and may not correspond to the actual property.

We are pleased to announce a small selection of available units, prices ranging from 245.000 € to 449.000 €. Contact us today for more information