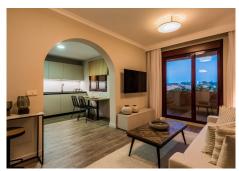

## MIDDLE FLOOR APARTMENT 2 BEDROOMS 2 BATHROOMS IN BENAHAVÍS

Benahavís

REF# R4789228 335.000 €

| BEDS | BATHS | BUILT | TERRACE |
|------|-------|-------|---------|
| 2    | 2     | 77 m² | 12 m²   |

Beautiful, fully furnished 2 Bed 2 Bath apartment with Panoramic views of La Concha Mountain, El Paraíso Golf Course and the Mediterranean Sea.

\*The interior photos provided are for illustrative purposes and may not correspond to the actual property.

We are pleased to announce a small selection of available units, prices ranging from 245.000 € to 449.000 €. Contact us today for more information