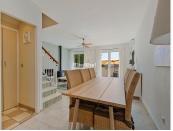

## NICE AND SPACIOUS TOWNHOUSE IN EL COTO

El Coto

REF# R4785436 395.000 €

| BEDS | BATHS | BUILT  | TERRACE |
|------|-------|--------|---------|
| 4    | 2     | 140 m² | 30 m²   |

Welcome to this very nice and spacious townhouse in the family area of Olimar! We first enter the front terrace where there is plenty of space for both dining table, chairs, barbecue and a large parasol. From there we step into the living room with a sofa group around the fireplace to the right and a dining table straight ahead. To the right is the modern, large and well-equipped kitchen. At the far end is another terrace with a large sofa group under roof. There is also a storage room. Under the stairs there is another storage room. In some of the houses, it has been converted into a toilet. Upstairs we find three bedrooms, one of which is the master bedroom with an en-suite bathroom. The other two bedrooms share the second bathroom. Further upstairs we find a large room with its own terrace and dizzying views of the urbanization and the surrounding area of El Coto beyond the mountains. The community offers a nice pool area and a basketball court. Numbered parking right outside the house. Olimar is a popular community where families with children find a safe and quiet oasis a little outside Fuengirola, where it only takes 5-10 minutes by car and about 20 minutes to walk. El Coto center is a stone's throw away and there are a few restaurants, pharmacies and a shop as well as bus connection.