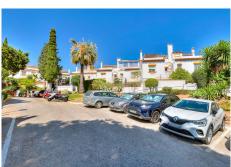

## NICE AND SPACIOUS TOWNHOUSE IN EL COTO

El Coto

REF# R4785436 395.000 €

| BEDS | BATHS | BUILT  | TERRACE |
|------|-------|--------|---------|
| 4    | 2     | 140 m² | 30 m²   |

Welcome to this very nice and spacious townhouse in the family area of Olimar! We first enter the front terrace where there is plenty of space for both dining table, chairs, barbecue and a large parasol. From there we step into the living room with a sofa group around the fireplace to the right and a dining table straight ahead. To the right is the modern, large and well-equipped kitchen. At the far end is another terrace with a large sofa group under roof. There is also a storage room. Under the stairs there is another storage room. In some of the houses, it has been converted into a toilet. Upstairs we find three bedrooms, one of which is the master bedroom with an en-suite bathroom. The other two bedrooms share the second bathroom. Further upstairs we find a large room with its own terrace and dizzying views of the urbanization and the surrounding area of El Coto beyond the mountains. The community offers a nice pool area and a basketball court. Numbered parking right outside the house. Olimar is a popular community where families with children find a safe and quiet oasis a little outside Fuengirola, where it only takes 5-10 minutes by car and about 20 minutes to walk. El Coto center is a stone's throw away and there are a few restaurants, pharmacies and a shop as well as bus connection.