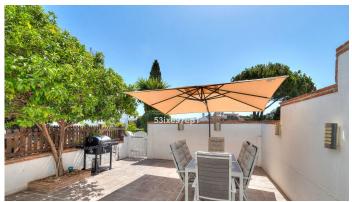

## NICE AND SPACIOUS TOWNHOUSE IN EL COTO

El Coto

REF# R4785436 395.000 €

| BEDS | BATHS | BUILT  | TERRACE |
|------|-------|--------|---------|
| 4    | 2     | 140 m² | 30 m²   |

Welcome to this very nice and spacious townhouse in the family area of Olimar! We first enter the front terrace where there is plenty of space for both dining table, chairs, barbecue and a large parasol. From there we step into the living room with a sofa group around the fireplace to the right and a dining table straight ahead. To the right is the modern, large and well-equipped kitchen. At the far end is another terrace with a large sofa group under roof. There is also a storage room. Under the stairs there is another storage room. In some of the houses, it has been converted into a toilet. Upstairs we find three bedrooms, one of which is the master bedroom with an en-suite bathroom. The other two bedrooms share the second bathroom. Further upstairs we find a large room with its own terrace and dizzying views of the urbanization and the surrounding area of El Coto beyond the mountains. The community offers a nice pool area and a basketball court. Numbered parking right outside the house. Olimar is a popular community where families with children find a safe and quiet oasis a little outside Fuengirola, where it only takes 5-10 minutes by car and about 20 minutes to walk. El Coto center is a stone's throw away and there are a few restaurants, pharmacies and a shop as well as bus connection.