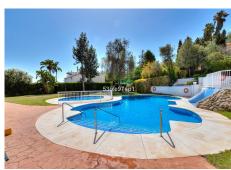

## NICE AND SPACIOUS TOWNHOUSE IN EL COTO

El Coto

REF# R4785436 395.000 €

| BEDS | BATHS | BUILT  | TERRACE |
|------|-------|--------|---------|
| 4    | 2     | 140 m² | 30 m²   |

Welcome to this very nice and spacious townhouse in the family area of Olimar! We first enter the front terrace where there is plenty of space for both dining table, chairs, barbecue and a large parasol. From there we step into the living room with a sofa group around the fireplace to the right and a dining table straight ahead. To the right is the modern, large and well-equipped kitchen. At the far end is another terrace with a large sofa group under roof. There is also a storage room. Under the stairs there is another storage room. In some of the houses, it has been converted into a toilet. Upstairs we find three bedrooms, one of which is the master bedroom with an en-suite bathroom. The other two bedrooms share the second bathroom. Further upstairs we find a large room with its own terrace and dizzying views of the urbanization and the surrounding area of El Coto beyond the mountains. The community offers a nice pool area and a basketball court. Numbered parking right outside the house. Olimar is a popular community where families with children find a safe and quiet oasis a little outside Fuengirola, where it only takes 5-10 minutes by car and about 20 minutes to walk. El Coto center is a stone's throw away and there are a few restaurants, pharmacies and a shop as well as bus connection.