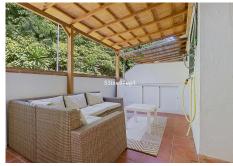

## NICE AND SPACIOUS TOWNHOUSE IN EL COTO

El Coto

REF# R4785436 395.000 €

| BEDS | BATHS | BUILT  | TERRACE |
|------|-------|--------|---------|
| 4    | 2     | 140 m² | 30 m²   |

Welcome to this very nice and spacious townhouse in the family area of Olimar! We first enter the front terrace where there is plenty of space for both dining table, chairs, barbecue and a large parasol. From there we step into the living room with a sofa group around the fireplace to the right and a dining table straight ahead. To the right is the modern, large and well-equipped kitchen. At the far end is another terrace with a large sofa group under roof. There is also a storage room. Under the stairs there is another storage room. In some of the houses, it has been converted into a toilet. Upstairs we find three bedrooms, one of which is the master bedroom with an en-suite bathroom. The other two bedrooms share the second bathroom. Further upstairs we find a large room with its own terrace and dizzying views of the urbanization and the surrounding area of El Coto beyond the mountains. The community offers a nice pool area and a basketball court. Numbered parking right outside the house. Olimar is a popular community where families with children find a safe and quiet oasis a little outside Fuengirola, where it only takes 5-10 minutes by car and about 20 minutes to walk. El Coto center is a stone's throw away and there are a few restaurants, pharmacies and a shop as well as bus connection.