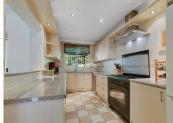

## NICE AND SPACIOUS TOWNHOUSE IN EL COTO

El Coto

REF# R4785436 395.000 €

| BEDS | BATHS | BUILT  | TERRACE |
|------|-------|--------|---------|
| 4    | 2     | 140 m² | 30 m²   |

Welcome to this very nice and spacious townhouse in the family area of Olimar! We first enter the front terrace where there is plenty of space for both dining table, chairs, barbecue and a large parasol. From there we step into the living room with a sofa group around the fireplace to the right and a dining table straight ahead. To the right is the modern, large and well-equipped kitchen. At the far end is another terrace with a large sofa group under roof. There is also a storage room. Under the stairs there is another storage room. In some of the houses, it has been converted into a toilet. Upstairs we find three bedrooms, one of which is the master bedroom with an en-suite bathroom. The other two bedrooms share the second bathroom. Further upstairs we find a large room with its own terrace and dizzying views of the urbanization and the surrounding area of El Coto beyond the mountains. The community offers a nice pool area and a basketball court. Numbered parking right outside the house. Olimar is a popular community where families with children find a safe and quiet oasis a little outside Fuengirola, where it only takes 5-10 minutes by car and about 20 minutes to walk. El Coto center is a stone's throw away and there are a few restaurants, pharmacies and a shop as well as bus connection.