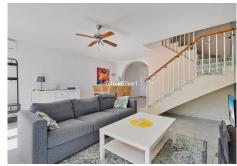

## NICE AND SPACIOUS TOWNHOUSE IN EL COTO

El Coto

REF# R4785436 395.000 €

| BEDS | BATHS | BUILT  | TERRACE |
|------|-------|--------|---------|
| 4    | 2     | 140 m² | 30 m²   |

Welcome to this very nice and spacious townhouse in the family area of Olimar! We first enter the front terrace where there is plenty of space for both dining table, chairs, barbecue and a large parasol. From there we step into the living room with a sofa group around the fireplace to the right and a dining table straight ahead. To the right is the modern, large and well-equipped kitchen. At the far end is another terrace with a large sofa group under roof. There is also a storage room. Under the stairs there is another storage room. In some of the houses, it has been converted into a toilet. Upstairs we find three bedrooms, one of which is the master bedroom with an en-suite bathroom. The other two bedrooms share the second bathroom. Further upstairs we find a large room with its own terrace and dizzying views of the urbanization and the surrounding area of El Coto beyond the mountains. The community offers a nice pool area and a basketball court. Numbered parking right outside the house. Olimar is a popular community where families with children find a safe and quiet oasis a little outside Fuengirola, where it only takes 5-10 minutes by car and about 20 minutes to walk. El Coto center is a stone's throw away and there are a few restaurants, pharmacies and a shop as well as bus connection.