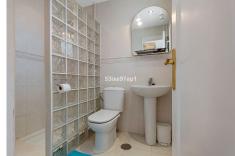

## NICE AND SPACIOUS TOWNHOUSE IN EL COTO

El Coto

REF# R4785436 395.000 €

| BEDS | BATHS | BUILT  | TERRACE |
|------|-------|--------|---------|
| 4    | 2     | 140 m² | 30 m²   |

Welcome to this very nice and spacious townhouse in the family area of Olimar! We first enter the front terrace where there is plenty of space for both dining table, chairs, barbecue and a large parasol. From there we step into the living room with a sofa group around the fireplace to the right and a dining table straight ahead. To the right is the modern, large and well-equipped kitchen. At the far end is another terrace with a large sofa group under roof. There is also a storage room. Under the stairs there is another storage room. In some of the houses, it has been converted into a toilet. Upstairs we find three bedrooms, one of which is the master bedroom with an en-suite bathroom. The other two bedrooms share the second bathroom. Further upstairs we find a large room with its own terrace and dizzying views of the urbanization and the surrounding area of El Coto beyond the mountains. The community offers a nice pool area and a basketball court. Numbered parking right outside the house. Olimar is a popular community where families with children find a safe and quiet oasis a little outside Fuengirola, where it only takes 5-10 minutes by car and about 20 minutes to walk. El Coto center is a stone's throw away and there are a few restaurants, pharmacies and a shop as well as bus connection.