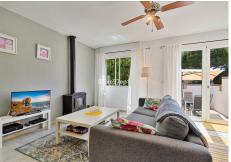

## NICE AND SPACIOUS TOWNHOUSE IN EL COTO

El Coto

REF# R4785436 395.000 €

| BEDS | BATHS | BUILT  | TERRACE |
|------|-------|--------|---------|
| 4    | 2     | 140 m² | 30 m²   |

Welcome to this very nice and spacious townhouse in the family area of Olimar! We first enter the front terrace where there is plenty of space for both dining table, chairs, barbecue and a large parasol. From there we step into the living room with a sofa group around the fireplace to the right and a dining table straight ahead. To the right is the modern, large and well-equipped kitchen. At the far end is another terrace with a large sofa group under roof. There is also a storage room. Under the stairs there is another storage room. In some of the houses, it has been converted into a toilet. Upstairs we find three bedrooms, one of which is the master bedroom with an en-suite bathroom. The other two bedrooms share the second bathroom. Further upstairs we find a large room with its own terrace and dizzying views of the urbanization and the surrounding area of El Coto beyond the mountains. The community offers a nice pool area and a basketball court. Numbered parking right outside the house. Olimar is a popular community where families with children find a safe and quiet oasis a little outside Fuengirola, where it only takes 5-10 minutes by car and about 20 minutes to walk. El Coto center is a stone's throw away and there are a few restaurants, pharmacies and a shop as well as bus connection.