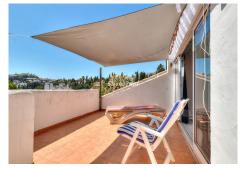

## NICE AND SPACIOUS TOWNHOUSE IN EL COTO

El Coto

REF# R4785436 395.000 €

| BEDS | BATHS | BUILT  | TERRACE |
|------|-------|--------|---------|
| 4    | 2     | 140 m² | 30 m²   |

Welcome to this very nice and spacious townhouse in the family area of Olimar! We first enter the front terrace where there is plenty of space for both dining table, chairs, barbecue and a large parasol. From there we step into the living room with a sofa group around the fireplace to the right and a dining table straight ahead. To the right is the modern, large and well-equipped kitchen. At the far end is another terrace with a large sofa group under roof. There is also a storage room. Under the stairs there is another storage room. In some of the houses, it has been converted into a toilet. Upstairs we find three bedrooms, one of which is the master bedroom with an en-suite bathroom. The other two bedrooms share the second bathroom. Further upstairs we find a large room with its own terrace and dizzying views of the urbanization and the surrounding area of El Coto beyond the mountains. The community offers a nice pool area and a basketball court. Numbered parking right outside the house. Olimar is a popular community where families with children find a safe and quiet oasis a little outside Fuengirola, where it only takes 5-10 minutes by car and about 20 minutes to walk. El Coto center is a stone's throw away and there are a few restaurants, pharmacies and a shop as well as bus connection.