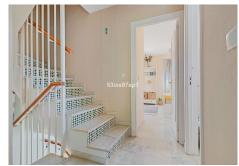

## NICE AND SPACIOUS TOWNHOUSE IN EL COTO

El Coto

REF# R4785436 395.000 €

| BEDS | BATHS | BUILT  | TERRACE |
|------|-------|--------|---------|
| 4    | 2     | 140 m² | 30 m²   |

Welcome to this very nice and spacious townhouse in the family area of Olimar! We first enter the front terrace where there is plenty of space for both dining table, chairs, barbecue and a large parasol. From there we step into the living room with a sofa group around the fireplace to the right and a dining table straight ahead. To the right is the modern, large and well-equipped kitchen. At the far end is another terrace with a large sofa group under roof. There is also a storage room. Under the stairs there is another storage room. In some of the houses, it has been converted into a toilet. Upstairs we find three bedrooms, one of which is the master bedroom with an en-suite bathroom. The other two bedrooms share the second bathroom. Further upstairs we find a large room with its own terrace and dizzying views of the urbanization and the surrounding area of El Coto beyond the mountains. The community offers a nice pool area and a basketball court. Numbered parking right outside the house. Olimar is a popular community where families with children find a safe and quiet oasis a little outside Fuengirola, where it only takes 5-10 minutes by car and about 20 minutes to walk. El Coto center is a stone's throw away and there are a few restaurants, pharmacies and a shop as well as bus connection.