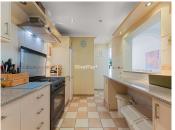

## NICE AND SPACIOUS TOWNHOUSE IN EL COTO

El Coto

REF# R4785436 395.000 €

| BEDS | BATHS | BUILT  | TERRACE |
|------|-------|--------|---------|
| 4    | 2     | 140 m² | 30 m²   |

Welcome to this very nice and spacious townhouse in the family area of Olimar! We first enter the front terrace where there is plenty of space for both dining table, chairs, barbecue and a large parasol. From there we step into the living room with a sofa group around the fireplace to the right and a dining table straight ahead. To the right is the modern, large and well-equipped kitchen. At the far end is another terrace with a large sofa group under roof. There is also a storage room. Under the stairs there is another storage room. In some of the houses, it has been converted into a toilet. Upstairs we find three bedrooms, one of which is the master bedroom with an en-suite bathroom. The other two bedrooms share the second bathroom. Further upstairs we find a large room with its own terrace and dizzying views of the urbanization and the surrounding area of El Coto beyond the mountains. The community offers a nice pool area and a basketball court. Numbered parking right outside the house. Olimar is a popular community where families with children find a safe and quiet oasis a little outside Fuengirola, where it only takes 5-10 minutes by car and about 20 minutes to walk. El Coto center is a stone's throw away and there are a few restaurants, pharmacies and a shop as well as bus connection.