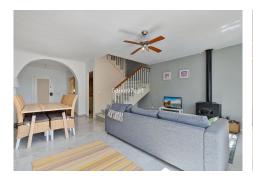

## NICE AND SPACIOUS TOWNHOUSE IN EL COTO

El Coto

REF# R4785436 395.000 €

| BEDS | BATHS | BUILT  | TERRACE |
|------|-------|--------|---------|
| 4    | 2     | 140 m² | 30 m²   |

Welcome to this very nice and spacious townhouse in the family area of Olimar! We first enter the front terrace where there is plenty of space for both dining table, chairs, barbecue and a large parasol. From there we step into the living room with a sofa group around the fireplace to the right and a dining table straight ahead. To the right is the modern, large and well-equipped kitchen. At the far end is another terrace with a large sofa group under roof. There is also a storage room. Under the stairs there is another storage room. In some of the houses, it has been converted into a toilet. Upstairs we find three bedrooms, one of which is the master bedroom with an en-suite bathroom. The other two bedrooms share the second bathroom. Further upstairs we find a large room with its own terrace and dizzying views of the urbanization and the surrounding area of El Coto beyond the mountains. The community offers a nice pool area and a basketball court. Numbered parking right outside the house. Olimar is a popular community where families with children find a safe and quiet oasis a little outside Fuengirola, where it only takes 5-10 minutes by car and about 20 minutes to walk. El Coto center is a stone's throw away and there are a few restaurants, pharmacies and a shop as well as bus connection.