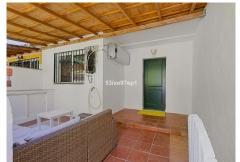

## NICE AND SPACIOUS TOWNHOUSE IN EL COTO

El Coto

REF# R4785436 395.000 €

| BEDS | BATHS | BUILT  | TERRACE |
|------|-------|--------|---------|
| 4    | 2     | 140 m² | 30 m²   |

Welcome to this very nice and spacious townhouse in the family area of Olimar! We first enter the front terrace where there is plenty of space for both dining table, chairs, barbecue and a large parasol. From there we step into the living room with a sofa group around the fireplace to the right and a dining table straight ahead. To the right is the modern, large and well-equipped kitchen. At the far end is another terrace with a large sofa group under roof. There is also a storage room. Under the stairs there is another storage room. In some of the houses, it has been converted into a toilet. Upstairs we find three bedrooms, one of which is the master bedroom with an en-suite bathroom. The other two bedrooms share the second bathroom. Further upstairs we find a large room with its own terrace and dizzying views of the urbanization and the surrounding area of El Coto beyond the mountains. The community offers a nice pool area and a basketball court. Numbered parking right outside the house. Olimar is a popular community where families with children find a safe and quiet oasis a little outside Fuengirola, where it only takes 5-10 minutes by car and about 20 minutes to walk. El Coto center is a stone's throw away and there are a few restaurants, pharmacies and a shop as well as bus connection.