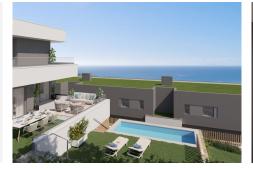

## INCREDIBLE NEW DEVELOPMENT IN MANILVA

Manilva

REF# R4742521 435.000 €

| BEDS | BATHS | BUILT  | TERRACE |
|------|-------|--------|---------|
| 3    | 2     | 114 m² | 21 m²   |

In an incomparable enclave with magnificent views, a project of 40 townhouses and semi-detached houses of 3 and 4 bedrooms with large terraces to enjoy incomparable views of the Mediterranean, with the seal of guarantee. Our corner homes will enjoy large gardens and individual swimming pool to achieve a unique living experience in an incomparable environment. All homes include a parking space included in the price and magnificent common areas with outdoor and indoor swimming pool, co-working area and gym equipped for the exclusive enjoyment of its residents. Very close to the well-known urbanization of Sotogrande, surrounded by golf courses and marinas where you can enjoy all kinds of leisure activities. With the benefits of having the airport of Gibraltar just 15 minutes by car, and the proximity to urban centers such as Estepona, Puerto Banus and Marbella. Our homes are designed for families who wish to live, enjoy a second home or invest in exclusive homes in a strategic and natural enclave where you can make the most of the climate offered by the Costa del Sol with open skies and a pleasant temperature for sunbathing, reading or dining outdoors on your terrace whenever you want.