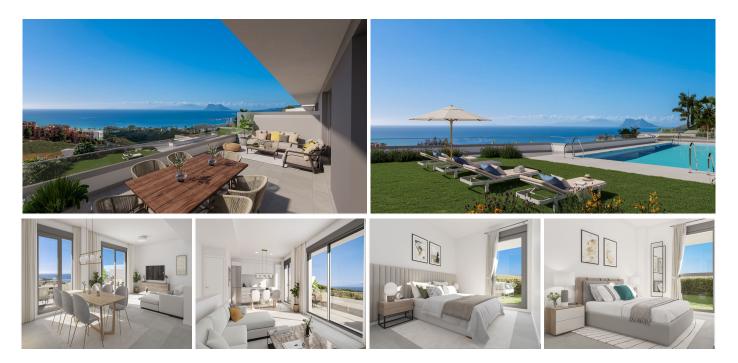

## INCREDIBLE NEW DEVELOPMENT IN MANILVA

Manilva

REF# R4742521 435.000 €

| BEDS | BATHS | BUILT  | TERRACE |
|------|-------|--------|---------|
| 3    | 2     | 114 m² | 21 m²   |

In an incomparable enclave with magnificent views, a project of 40 townhouses and semi-detached houses of 3 and 4 bedrooms with large terraces to enjoy incomparable views of the Mediterranean, with the seal of guarantee. Our corner homes will enjoy large gardens and individual swimming pool to achieve a unique living experience in an incomparable environment. All homes include a parking space included in the price and magnificent common areas with outdoor and indoor swimming pool, co-working area and gym equipped for the exclusive enjoyment of its residents. Very close to the well-known urbanization of Sotogrande, surrounded by golf courses and marinas where you can enjoy all kinds of leisure activities. With the benefits of having the airport of Gibraltar just 15 minutes by car, and the proximity to urban centers such as Estepona, Puerto Banus and Marbella. Our homes are designed for families who wish to live, enjoy a second home or invest in exclusive homes in a strategic and natural enclave where you can make the most of the climate offered by the Costa del Sol with open skies and a pleasant temperature for sunbathing, reading or dining outdoors on your terrace whenever you want.