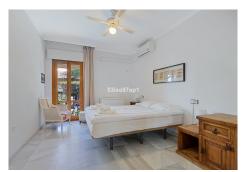

## SPACIOUS TOWNHOUSE IN FUENGIROLA

Los Boliches

REF# R4779535 475.000 €

| BEDS | BATHS | BUILT  | TERRACE |
|------|-------|--------|---------|
| 5    | 3     | 220 m² | 18 m²   |

Welcome to this spacious townhouse in popular Pueblo Cristina in the heart of Los Boliches in Fuengirola. With no less than 5 bedrooms with space for two beds in each, there is plenty of room for a large family or for many guests. The house is currently used for both private use and for rental with very good occupancy. On the entrance floor we find the newly renovated kitchen directly to the right and straight into the house we come to the living room and a terrace in a pleasant south-east orientation. Here you can enjoy the summer evenings without having a blazing sun over you. Outside the entrance there is a terrace with space for a table and chairs for breakfast in the shade in the summer. Upstairs we find 3 double bedrooms, of which the master bedroom has an en-suite bathroom with shower and the other two share one with a bathtub/shower. On the third floor we find two double bedrooms with a large shared bathroom with two separate entrances where there are two toilets and a communal shower. On this level there is also a smaller terrace for hanging the laundry. The community offers parking inside the area and a communal swimming pool. From here it is a stone's throw to the Swedish School and it is easy walking distance to grocery stores, transport and the sea and the local health center is only 100 meters away.