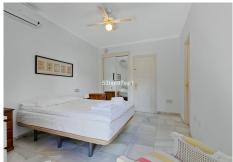

## SPACIOUS TOWNHOUSE IN FUENGIROLA

Los Boliches

REF# R4779535 475.000 €

| BEDS | BATHS | BUILT  | TERRACE |
|------|-------|--------|---------|
| 5    | 3     | 220 m² | 18 m²   |

Welcome to this spacious townhouse in popular Pueblo Cristina in the heart of Los Boliches in Fuengirola. With no less than 5 bedrooms with space for two beds in each, there is plenty of room for a large family or for many guests. The house is currently used for both private use and for rental with very good occupancy. On the entrance floor we find the newly renovated kitchen directly to the right and straight into the house we come to the living room and a terrace in a pleasant south-east orientation. Here you can enjoy the summer evenings without having a blazing sun over you. Outside the entrance there is a terrace with space for a table and chairs for breakfast in the shade in the summer. Upstairs we find 3 double bedrooms, of which the master bedroom has an en-suite bathroom with shower and the other two share one with a bathtub/shower. On the third floor we find two double bedrooms with a large shared bathroom with two separate entrances where there are two toilets and a communal shower. On this level there is also a smaller terrace for hanging the laundry. The community offers parking inside the area and a communal swimming pool. From here it is a stone's throw to the Swedish School and it is easy walking distance to grocery stores, transport and the sea and the local health center is only 100 meters away.