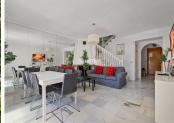

## SPACIOUS TOWNHOUSE IN FUENGIROLA

Los Boliches

REF# R4779535 475.000 €

| BEDS | BATHS | BUILT  | TERRACE |
|------|-------|--------|---------|
| 5    | 3     | 220 m² | 18 m²   |

Welcome to this spacious townhouse in popular Pueblo Cristina in the heart of Los Boliches in Fuengirola. With no less than 5 bedrooms with space for two beds in each, there is plenty of room for a large family or for many guests. The house is currently used for both private use and for rental with very good occupancy. On the entrance floor we find the newly renovated kitchen directly to the right and straight into the house we come to the living room and a terrace in a pleasant south-east orientation. Here you can enjoy the summer evenings without having a blazing sun over you. Outside the entrance there is a terrace with space for a table and chairs for breakfast in the shade in the summer. Upstairs we find 3 double bedrooms, of which the master bedroom has an en-suite bathroom with shower and the other two share one with a bathtub/shower. On the third floor we find two double bedrooms with a large shared bathroom with two separate entrances where there are two toilets and a communal shower. On this level there is also a smaller terrace for hanging the laundry. The community offers parking inside the area and a communal swimming pool. From here it is a stone's throw to the Swedish School and it is easy walking distance to grocery stores, transport and the sea and the local health center is only 100 meters away.