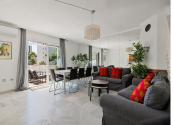

## SPACIOUS TOWNHOUSE IN FUENGIROLA

Los Boliches

REF# R4779535 475.000 €

| BEDS | BATHS | BUILT  | TERRACE |
|------|-------|--------|---------|
| 5    | 3     | 220 m² | 18 m²   |

Welcome to this spacious townhouse in popular Pueblo Cristina in the heart of Los Boliches in Fuengirola. With no less than 5 bedrooms with space for two beds in each, there is plenty of room for a large family or for many guests. The house is currently used for both private use and for rental with very good occupancy. On the entrance floor we find the newly renovated kitchen directly to the right and straight into the house we come to the living room and a terrace in a pleasant south-east orientation. Here you can enjoy the summer evenings without having a blazing sun over you. Outside the entrance there is a terrace with space for a table and chairs for breakfast in the shade in the summer. Upstairs we find 3 double bedrooms, of which the master bedroom has an en-suite bathroom with shower and the other two share one with a bathtub/shower. On the third floor we find two double bedrooms with a large shared bathroom with two separate entrances where there are two toilets and a communal shower. On this level there is also a smaller terrace for hanging the laundry. The community offers parking inside the area and a communal swimming pool. From here it is a stone's throw to the Swedish School and it is easy walking distance to grocery stores, transport and the sea and the local health center is only 100 meters away.