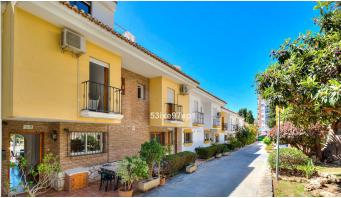

## SPACIOUS TOWNHOUSE IN FUENGIROLA

Los Boliches

REF# R4779535 475.000 €

| BEDS | BATHS | BUILT  | TERRACE |
|------|-------|--------|---------|
| 5    | 3     | 220 m² | 18 m²   |

Welcome to this spacious townhouse in popular Pueblo Cristina in the heart of Los Boliches in Fuengirola. With no less than 5 bedrooms with space for two beds in each, there is plenty of room for a large family or for many guests. The house is currently used for both private use and for rental with very good occupancy. On the entrance floor we find the newly renovated kitchen directly to the right and straight into the house we come to the living room and a terrace in a pleasant south-east orientation. Here you can enjoy the summer evenings without having a blazing sun over you. Outside the entrance there is a terrace with space for a table and chairs for breakfast in the shade in the summer. Upstairs we find 3 double bedrooms, of which the master bedroom has an en-suite bathroom with shower and the other two share one with a bathtub/shower. On the third floor we find two double bedrooms with a large shared bathroom with two separate entrances where there are two toilets and a communal shower. On this level there is also a smaller terrace for hanging the laundry. The community offers parking inside the area and a communal swimming pool. From here it is a stone's throw to the Swedish School and it is easy walking distance to grocery stores, transport and the sea and the local health center is only 100 meters away.