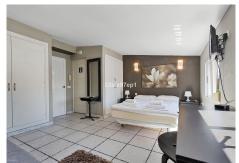

## SPACIOUS TOWNHOUSE IN FUENGIROLA

Los Boliches

REF# R4779535 475.000 €

| BEDS | BATHS | BUILT  | TERRACE |
|------|-------|--------|---------|
| 5    | 3     | 220 m² | 18 m²   |

Welcome to this spacious townhouse in popular Pueblo Cristina in the heart of Los Boliches in Fuengirola. With no less than 5 bedrooms with space for two beds in each, there is plenty of room for a large family or for many guests. The house is currently used for both private use and for rental with very good occupancy. On the entrance floor we find the newly renovated kitchen directly to the right and straight into the house we come to the living room and a terrace in a pleasant south-east orientation. Here you can enjoy the summer evenings without having a blazing sun over you. Outside the entrance there is a terrace with space for a table and chairs for breakfast in the shade in the summer. Upstairs we find 3 double bedrooms, of which the master bedroom has an en-suite bathroom with shower and the other two share one with a bathtub/shower. On the third floor we find two double bedrooms with a large shared bathroom with two separate entrances where there are two toilets and a communal shower. On this level there is also a smaller terrace for hanging the laundry. The community offers parking inside the area and a communal swimming pool. From here it is a stone's throw to the Swedish School and it is easy walking distance to grocery stores, transport and the sea and the local health center is only 100 meters away.