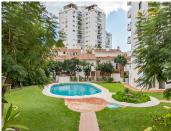

## SPACIOUS TOWNHOUSE IN FUENGIROLA

Los Boliches

REF# R4779535 475.000 €

| BEDS | BATHS | BUILT  | TERRACE |
|------|-------|--------|---------|
| 5    | 3     | 220 m² | 18 m²   |

Welcome to this spacious townhouse in popular Pueblo Cristina in the heart of Los Boliches in Fuengirola. With no less than 5 bedrooms with space for two beds in each, there is plenty of room for a large family or for many guests. The house is currently used for both private use and for rental with very good occupancy. On the entrance floor we find the newly renovated kitchen directly to the right and straight into the house we come to the living room and a terrace in a pleasant south-east orientation. Here you can enjoy the summer evenings without having a blazing sun over you. Outside the entrance there is a terrace with space for a table and chairs for breakfast in the shade in the summer. Upstairs we find 3 double bedrooms, of which the master bedroom has an en-suite bathroom with shower and the other two share one with a bathtub/shower. On the third floor we find two double bedrooms with a large shared bathroom with two separate entrances where there are two toilets and a communal shower. On this level there is also a smaller terrace for hanging the laundry. The community offers parking inside the area and a communal swimming pool. From here it is a stone's throw to the Swedish School and it is easy walking distance to grocery stores, transport and the sea and the local health center is only 100 meters away.