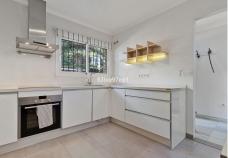

## SPACIOUS TOWNHOUSE IN FUENGIROLA

Los Boliches

REF# R4779535 475.000 €

| BEDS | BATHS | BUILT  | TERRACE |
|------|-------|--------|---------|
| 5    | 3     | 220 m² | 18 m²   |

Welcome to this spacious townhouse in popular Pueblo Cristina in the heart of Los Boliches in Fuengirola. With no less than 5 bedrooms with space for two beds in each, there is plenty of room for a large family or for many guests. The house is currently used for both private use and for rental with very good occupancy. On the entrance floor we find the newly renovated kitchen directly to the right and straight into the house we come to the living room and a terrace in a pleasant south-east orientation. Here you can enjoy the summer evenings without having a blazing sun over you. Outside the entrance there is a terrace with space for a table and chairs for breakfast in the shade in the summer. Upstairs we find 3 double bedrooms, of which the master bedroom has an en-suite bathroom with shower and the other two share one with a bathtub/shower. On the third floor we find two double bedrooms with a large shared bathroom with two separate entrances where there are two toilets and a communal shower. On this level there is also a smaller terrace for hanging the laundry. The community offers parking inside the area and a communal swimming pool. From here it is a stone's throw to the Swedish School and it is easy walking distance to grocery stores, transport and the sea and the local health center is only 100 meters away.