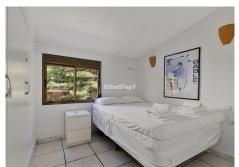

## SPACIOUS TOWNHOUSE IN FUENGIROLA

Los Boliches

REF# R4779535 475.000 €

| BEDS | BATHS | BUILT  | TERRACE |
|------|-------|--------|---------|
| 5    | 3     | 220 m² | 18 m²   |

Welcome to this spacious townhouse in popular Pueblo Cristina in the heart of Los Boliches in Fuengirola. With no less than 5 bedrooms with space for two beds in each, there is plenty of room for a large family or for many guests. The house is currently used for both private use and for rental with very good occupancy. On the entrance floor we find the newly renovated kitchen directly to the right and straight into the house we come to the living room and a terrace in a pleasant south-east orientation. Here you can enjoy the summer evenings without having a blazing sun over you. Outside the entrance there is a terrace with space for a table and chairs for breakfast in the shade in the summer. Upstairs we find 3 double bedrooms, of which the master bedroom has an en-suite bathroom with shower and the other two share one with a bathtub/shower. On the third floor we find two double bedrooms with a large shared bathroom with two separate entrances where there are two toilets and a communal shower. On this level there is also a smaller terrace for hanging the laundry. The community offers parking inside the area and a communal swimming pool. From here it is a stone's throw to the Swedish School and it is easy walking distance to grocery stores, transport and the sea and the local health center is only 100 meters away.