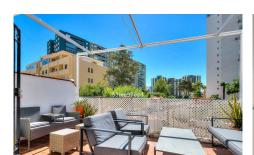

## SPACIOUS TOWNHOUSE IN FUENGIROLA

Los Boliches

REF# R4779535 475.000 €

| BEDS | BATHS | BUILT  | TERRACE |
|------|-------|--------|---------|
| 5    | 3     | 220 m² | 18 m²   |

Welcome to this spacious townhouse in popular Pueblo Cristina in the heart of Los Boliches in Fuengirola. With no less than 5 bedrooms with space for two beds in each, there is plenty of room for a large family or for many guests. The house is currently used for both private use and for rental with very good occupancy. On the entrance floor we find the newly renovated kitchen directly to the right and straight into the house we come to the living room and a terrace in a pleasant south-east orientation. Here you can enjoy the summer evenings without having a blazing sun over you. Outside the entrance there is a terrace with space for a table and chairs for breakfast in the shade in the summer. Upstairs we find 3 double bedrooms, of which the master bedroom has an en-suite bathroom with shower and the other two share one with a bathtub/shower. On the third floor we find two double bedrooms with a large shared bathroom with two separate entrances where there are two toilets and a communal shower. On this level there is also a smaller terrace for hanging the laundry. The community offers parking inside the area and a communal swimming pool. From here it is a stone's throw to the Swedish School and it is easy walking distance to grocery stores, transport and the sea and the local health center is only 100 meters away.