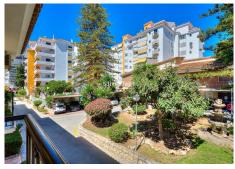

## SPACIOUS TOWNHOUSE IN FUENGIROLA

Los Boliches

REF# R4779535 475.000 €

| BEDS | BATHS | BUILT  | TERRACE |
|------|-------|--------|---------|
| 5    | 3     | 220 m² | 18 m²   |

Welcome to this spacious townhouse in popular Pueblo Cristina in the heart of Los Boliches in Fuengirola. With no less than 5 bedrooms with space for two beds in each, there is plenty of room for a large family or for many guests. The house is currently used for both private use and for rental with very good occupancy. On the entrance floor we find the newly renovated kitchen directly to the right and straight into the house we come to the living room and a terrace in a pleasant south-east orientation. Here you can enjoy the summer evenings without having a blazing sun over you. Outside the entrance there is a terrace with space for a table and chairs for breakfast in the shade in the summer. Upstairs we find 3 double bedrooms, of which the master bedroom has an en-suite bathroom with shower and the other two share one with a bathtub/shower. On the third floor we find two double bedrooms with a large shared bathroom with two separate entrances where there are two toilets and a communal shower. On this level there is also a smaller terrace for hanging the laundry. The community offers parking inside the area and a communal swimming pool. From here it is a stone's throw to the Swedish School and it is easy walking distance to grocery stores, transport and the sea and the local health center is only 100 meters away.