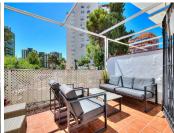

## SPACIOUS TOWNHOUSE IN FUENGIROLA

Los Boliches

REF# R4779535 475.000 €

| BEDS | BATHS | BUILT  | TERRACE |
|------|-------|--------|---------|
| 5    | 3     | 220 m² | 18 m²   |

Welcome to this spacious townhouse in popular Pueblo Cristina in the heart of Los Boliches in Fuengirola. With no less than 5 bedrooms with space for two beds in each, there is plenty of room for a large family or for many guests. The house is currently used for both private use and for rental with very good occupancy. On the entrance floor we find the newly renovated kitchen directly to the right and straight into the house we come to the living room and a terrace in a pleasant south-east orientation. Here you can enjoy the summer evenings without having a blazing sun over you. Outside the entrance there is a terrace with space for a table and chairs for breakfast in the shade in the summer. Upstairs we find 3 double bedrooms, of which the master bedroom has an en-suite bathroom with shower and the other two share one with a bathtub/shower. On the third floor we find two double bedrooms with a large shared bathroom with two separate entrances where there are two toilets and a communal shower. On this level there is also a smaller terrace for hanging the laundry. The community offers parking inside the area and a communal swimming pool. From here it is a stone's throw to the Swedish School and it is easy walking distance to grocery stores, transport and the sea and the local health center is only 100 meters away.