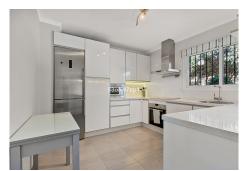

## SPACIOUS TOWNHOUSE IN FUENGIROLA

Los Boliches

REF# R4779535 475.000 €

| BEDS | BATHS | BUILT  | TERRACE |
|------|-------|--------|---------|
| 5    | 3     | 220 m² | 18 m²   |

Welcome to this spacious townhouse in popular Pueblo Cristina in the heart of Los Boliches in Fuengirola. With no less than 5 bedrooms with space for two beds in each, there is plenty of room for a large family or for many guests. The house is currently used for both private use and for rental with very good occupancy. On the entrance floor we find the newly renovated kitchen directly to the right and straight into the house we come to the living room and a terrace in a pleasant south-east orientation. Here you can enjoy the summer evenings without having a blazing sun over you. Outside the entrance there is a terrace with space for a table and chairs for breakfast in the shade in the summer. Upstairs we find 3 double bedrooms, of which the master bedroom has an en-suite bathroom with shower and the other two share one with a bathtub/shower. On the third floor we find two double bedrooms with a large shared bathroom with two separate entrances where there are two toilets and a communal shower. On this level there is also a smaller terrace for hanging the laundry. The community offers parking inside the area and a communal swimming pool. From here it is a stone's throw to the Swedish School and it is easy walking distance to grocery stores, transport and the sea and the local health center is only 100 meters away.