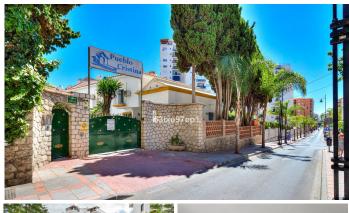

## SPACIOUS TOWNHOUSE IN FUENGIROLA

Los Boliches

REF# R4779535 475.000 €

| BEDS | BATHS | BUILT  | TERRACE |
|------|-------|--------|---------|
| 5    | 3     | 220 m² | 18 m²   |

Welcome to this spacious townhouse in popular Pueblo Cristina in the heart of Los Boliches in Fuengirola. With no less than 5 bedrooms with space for two beds in each, there is plenty of room for a large family or for many guests. The house is currently used for both private use and for rental with very good occupancy. On the entrance floor we find the newly renovated kitchen directly to the right and straight into the house we come to the living room and a terrace in a pleasant south-east orientation. Here you can enjoy the summer evenings without having a blazing sun over you. Outside the entrance there is a terrace with space for a table and chairs for breakfast in the shade in the summer. Upstairs we find 3 double bedrooms, of which the master bedroom has an en-suite bathroom with shower and the other two share one with a bathtub/shower. On the third floor we find two double bedrooms with a large shared bathroom with two separate entrances where there are two toilets and a communal shower. On this level there is also a smaller terrace for hanging the laundry. The community offers parking inside the area and a communal swimming pool. From here it is a stone's throw to the Swedish School and it is easy walking distance to grocery stores, transport and the sea and the local health center is only 100 meters away.