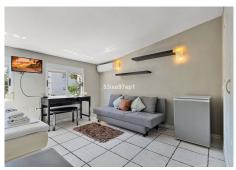

## SPACIOUS TOWNHOUSE IN FUENGIROLA

Los Boliches

REF# R4779535 475.000 €

| BEDS | BATHS | BUILT  | TERRACE |
|------|-------|--------|---------|
| 5    | 3     | 220 m² | 18 m²   |

Welcome to this spacious townhouse in popular Pueblo Cristina in the heart of Los Boliches in Fuengirola. With no less than 5 bedrooms with space for two beds in each, there is plenty of room for a large family or for many guests. The house is currently used for both private use and for rental with very good occupancy. On the entrance floor we find the newly renovated kitchen directly to the right and straight into the house we come to the living room and a terrace in a pleasant south-east orientation. Here you can enjoy the summer evenings without having a blazing sun over you. Outside the entrance there is a terrace with space for a table and chairs for breakfast in the shade in the summer. Upstairs we find 3 double bedrooms, of which the master bedroom has an en-suite bathroom with shower and the other two share one with a bathtub/shower. On the third floor we find two double bedrooms with a large shared bathroom with two separate entrances where there are two toilets and a communal shower. On this level there is also a smaller terrace for hanging the laundry. The community offers parking inside the area and a communal swimming pool. From here it is a stone's throw to the Swedish School and it is easy walking distance to grocery stores, transport and the sea and the local health center is only 100 meters away.