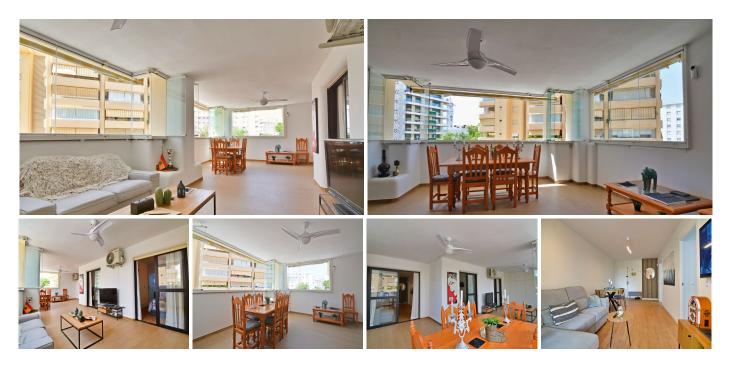

## Fuengirola

REF# R4782637 439.000 €

| BEDS | BATHS | BUILT  | TERRACE |
|------|-------|--------|---------|
| 2    | 2     | 129 m² | 40 m²   |

Discover your new home in the heart of Fuengirola, in the prestigious area of ??Sohail, a magnificent completely renovated apartment that offers you the lifestyle you have always dreamed of. Located in a privileged location, this apartment is just a short walk from the beach, shops, restaurants and all the amenities that the center of Fuengirola has to offer. It has a spacious terrace perfect for relaxing, hosting dinners with friends or simply sunbathing. It has two comfortable and bright bedrooms, the main one having an en-suite bathroom, guaranteeing the rest and privacy you need, in total it has two modern bathrooms, completely renovated with high quality finishes. The apartment has been renovated with exquisite taste, using top quality materials and a contemporary design that combines elegance and comfort. This apartment is a gem that you cannot miss, ideal for those looking for an exclusive home in one of the best areas of the Costa del Sol. Don't wait any longer and come visit it. It is important to highlight the south-west orientation of the apartment and the wonderful community pool. There is the option of a covered parking space for rent for €80 per month. For more information or to arrange a visit, do not hesitate to contact us. Your new home in Fuengirola awaits you!