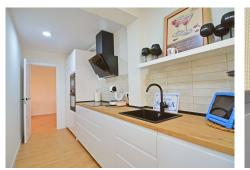

## Fuengirola

REF# R4782637 439.000 €

| BEDS | BATHS | BUILT  | TERRACE |
|------|-------|--------|---------|
| 2    | 2     | 129 m² | 40 m²   |

Discover your new home in the heart of Fuengirola, in the prestigious area of ??Sohail, a magnificent completely renovated apartment that offers you the lifestyle you have always dreamed of. Located in a privileged location, this apartment is just a short walk from the beach, shops, restaurants and all the amenities that the center of Fuengirola has to offer. It has a spacious terrace perfect for relaxing, hosting dinners with friends or simply sunbathing. It has two comfortable and bright bedrooms, the main one having an en-suite bathroom, guaranteeing the rest and privacy you need, in total it has two modern bathrooms, completely renovated with high quality finishes. The apartment has been renovated with exquisite taste, using top quality materials and a contemporary design that combines elegance and comfort. This apartment is a gem that you cannot miss, ideal for those looking for an exclusive home in one of the best areas of the Costa del Sol. Don't wait any longer and come visit it. It is important to highlight the south-west orientation of the apartment and the wonderful community pool. There is the option of a covered parking space for rent for €80 per month. For more information or to arrange a visit, do not hesitate to contact us. Your new home in Fuengirola awaits you!