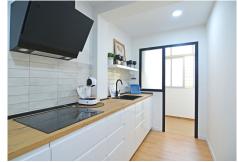

## Fuengirola

REF# R4782637 439.000 €

| BEDS | BATHS | BUILT  | TERRACE |
|------|-------|--------|---------|
| 2    | 2     | 129 m² | 40 m²   |

Discover your new home in the heart of Fuengirola, in the prestigious area of ??Sohail, a magnificent completely renovated apartment that offers you the lifestyle you have always dreamed of. Located in a privileged location, this apartment is just a short walk from the beach, shops, restaurants and all the amenities that the center of Fuengirola has to offer. It has a spacious terrace perfect for relaxing, hosting dinners with friends or simply sunbathing. It has two comfortable and bright bedrooms, the main one having an en-suite bathroom, guaranteeing the rest and privacy you need, in total it has two modern bathrooms, completely renovated with high quality finishes. The apartment has been renovated with exquisite taste, using top quality materials and a contemporary design that combines elegance and comfort. This apartment is a gem that you cannot miss, ideal for those looking for an exclusive home in one of the best areas of the Costa del Sol. Don't wait any longer and come visit it. It is important to highlight the south-west orientation of the apartment and the wonderful community pool. There is the option of a covered parking space for rent for €80 per month. For more information or to arrange a visit, do not hesitate to contact us. Your new home in Fuengirola awaits you!