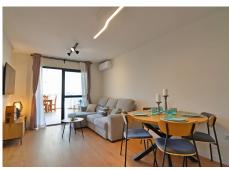

## Fuengirola

REF# R4782637 439.000 €

| BEDS | BATHS | BUILT  | TERRACE |
|------|-------|--------|---------|
| 2    | 2     | 129 m² | 40 m²   |

Discover your new home in the heart of Fuengirola, in the prestigious area of ??Sohail, a magnificent completely renovated apartment that offers you the lifestyle you have always dreamed of. Located in a privileged location, this apartment is just a short walk from the beach, shops, restaurants and all the amenities that the center of Fuengirola has to offer. It has a spacious terrace perfect for relaxing, hosting dinners with friends or simply sunbathing. It has two comfortable and bright bedrooms, the main one having an en-suite bathroom, guaranteeing the rest and privacy you need, in total it has two modern bathrooms, completely renovated with high quality finishes. The apartment has been renovated with exquisite taste, using top quality materials and a contemporary design that combines elegance and comfort. This apartment is a gem that you cannot miss, ideal for those looking for an exclusive home in one of the best areas of the Costa del Sol. Don't wait any longer and come visit it. It is important to highlight the south-west orientation of the apartment and the wonderful community pool. There is the option of a covered parking space for rent for €80 per month. For more information or to arrange a visit, do not hesitate to contact us. Your new home in Fuengirola awaits you!