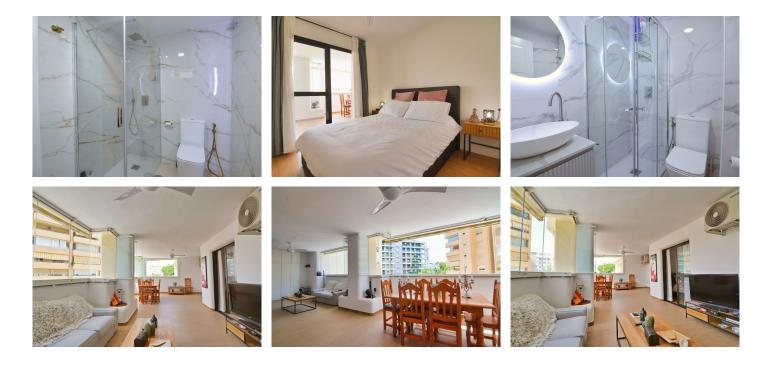

## Fuengirola

REF# R4782637 439.000 €

| BEDS | BATHS | BUILT  | TERRACE |
|------|-------|--------|---------|
| 2    | 2     | 129 m² | 40 m²   |

Discover your new home in the heart of Fuengirola, in the prestigious area of ??Sohail, a magnificent completely renovated apartment that offers you the lifestyle you have always dreamed of. Located in a privileged location, this apartment is just a short walk from the beach, shops, restaurants and all the amenities that the center of Fuengirola has to offer. It has a spacious terrace perfect for relaxing, hosting dinners with friends or simply sunbathing. It has two comfortable and bright bedrooms, the main one having an en-suite bathroom, guaranteeing the rest and privacy you need, in total it has two modern bathrooms, completely renovated with high quality finishes. The apartment has been renovated with exquisite taste, using top quality materials and a contemporary design that combines elegance and comfort. This apartment is a gem that you cannot miss, ideal for those looking for an exclusive home in one of the best areas of the Costa del Sol. Don't wait any longer and come visit it. It is important to highlight the south-west orientation of the apartment and the wonderful community pool. There is the option of a covered parking space for rent for €80 per month. For more information or to arrange a visit, do not hesitate to contact us. Your new home in Fuengirola awaits you!