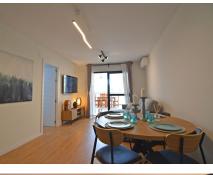

## Fuengirola

REF# R4782637 439.000 €

| BEDS | BATHS | BUILT  | TERRACE |
|------|-------|--------|---------|
| 2    | 2     | 129 m² | 40 m²   |

Discover your new home in the heart of Fuengirola, in the prestigious area of ??Sohail, a magnificent completely renovated apartment that offers you the lifestyle you have always dreamed of. Located in a privileged location, this apartment is just a short walk from the beach, shops, restaurants and all the amenities that the center of Fuengirola has to offer. It has a spacious terrace perfect for relaxing, hosting dinners with friends or simply sunbathing. It has two comfortable and bright bedrooms, the main one having an en-suite bathroom, guaranteeing the rest and privacy you need, in total it has two modern bathrooms, completely renovated with high quality finishes. The apartment has been renovated with exquisite taste, using top quality materials and a contemporary design that combines elegance and comfort. This apartment is a gem that you cannot miss, ideal for those looking for an exclusive home in one of the best areas of the Costa del Sol. Don't wait any longer and come visit it. It is important to highlight the south-west orientation of the apartment and the wonderful community pool. There is the option of a covered parking space for rent for €80 per month. For more information or to arrange a visit, do not hesitate to contact us. Your new home in Fuengirola awaits you!