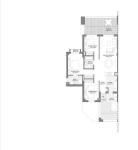

## BRAND NEW FRONTLINE GOLF APARTMENT IN MIJAS

Calanova Golf

REF# R4771195 450.000 €

| BEDS | BATHS | BUILT  | TERRACE |
|------|-------|--------|---------|
| 3    | 2     | 108 m² | 19 m²   |

Welcome to a brand new frontline golf apartment, sitting on a picturesque hill, this remarkable property offers a captivating view of the golf course and the majestic mountains of the Sierra de Mijas beyond it. Surrounded by lush green fairways and only moments away from the sun-kissed beaches, this prime location seamlessly blends natural beauty with urban convenience. Featuring a spacious terrace linked to both the open plan living room and kitchen and the master bedroom the large windows allow the azure Andalucian sky to enter your home and bathe it in natural light.Indulge in the harmonious balance of indoor and outdoor living, as the sprawling garden areas and communal pool provide an oasis of tranquility and relaxation. This apartment also offers the convenience of an underground parking space and storage room as well as fitted wardrobes in every one of its three bedrooms. The kitchen is fully fitted with all Bosch appliances (fridge freezer, washing machine, dishwasher, extractor, oven, induction hot plate and extractor) and cooling and heating is provided by the eco and wallet friendly air source heat pump. This stunning apartment is in a brand new and unused condition with spot lights and bathrooms fully fitted, it just needs your personal touch of light fittings and furniture! Experience refined living in this prestigious frontline golf residential complex, where modern elegance, breathtaking surroundings, and an array of exceptional amenities seamlessly blend to create a truly remarkable home.