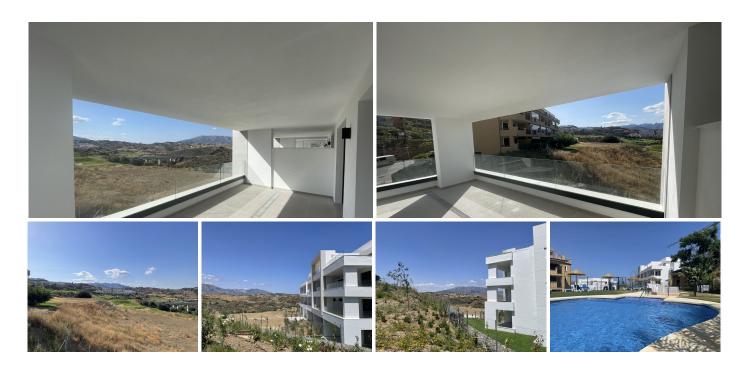

## BRAND NEW FRONTLINE GOLF APARTMENT IN MIJAS

Calanova Golf

REF# R4771195 450.000 €

| BEDS | BATHS | BUILT  | TERRACE |
|------|-------|--------|---------|
| 3    | 2     | 108 m² | 19 m²   |

Welcome to a brand new frontline golf apartment, sitting on a picturesque hill, this remarkable property offers a captivating view of the golf course and the majestic mountains of the Sierra de Mijas beyond it. Surrounded by lush green fairways and only moments away from the sun-kissed beaches, this prime location seamlessly blends natural beauty with urban convenience. Featuring a spacious terrace linked to both the open plan living room and kitchen and the master bedroom the large windows allow the azure Andalucian sky to enter your home and bathe it in natural light.Indulge in the harmonious balance of indoor and outdoor living, as the sprawling garden areas and communal pool provide an oasis of tranquility and relaxation. This apartment also offers the convenience of an underground parking space and storage room as well as fitted wardrobes in every one of its three bedrooms. The kitchen is fully fitted with all Bosch appliances (fridge freezer, washing machine, dishwasher, extractor, oven, induction hot plate and extractor) and cooling and heating is provided by the eco and wallet friendly air source heat pump. This stunning apartment is in a brand new and unused condition with spot lights and bathrooms fully fitted, it just needs your personal touch of light fittings and furniture! Experience refined living in this prestigious frontline golf residential complex, where modern elegance, breathtaking surroundings, and an array of exceptional amenities seamlessly blend to create a truly remarkable home.