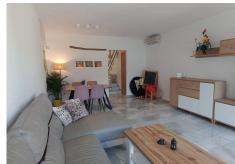

## **FABULOUS TOWNHOUSE**

Mijas Golf

REF# R4721212 295.000 €

| BEDS | BATHS | BUILT  |
|------|-------|--------|
| 2    | 1.5   | 115 m² |

Fabulous Townhouse in excellent conditions in "Los Olivos", Mijas Golf. This house has really nice views of the Golf Course from the sitting room and terrace in the master bedroom not to mention the panoramic views from the solarium. Enter the house into a luminous hallway, on the right you have a fully fitted kitchen and utility room, straight ahead you have a large sitting/dining room which leads out to the communal garden and Mijas Golf. On this floor you also have a downstairs toilet. The stairs is at the entrance to the house and upstairs you have the master bedroom which leads out to a terrace again with views to the golf course and from here there is a spiral staircase which leads up to the solarium, From here as I said you have the fantastic views of the course and also you could make a little room up here, some of the other houses already have. The house was recently renovated and has a new kitchen so ready to walk into. The terrace off the sitting room leads out to the communal garden and pool area. This is a gated complex with an allocated parking place for the house. Location is fabulous as it has direct access to the Old Coin road so only 5 mins drive down to Fuengirola or you can also go to La Cala de Mijas over the bridge at Entrerios, or go up to Ahaurin. It is very close to St Anthony's College , a paddle centre and some shops/restaurantes . This is ideal to live in all year around or use as a holiday home.