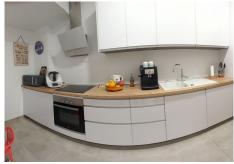

## **FABULOUS TOWNHOUSE**

Mijas Golf

REF# R4721212 295.000 €

| BEDS | BATHS | BUILT  |
|------|-------|--------|
| 2    | 1.5   | 115 m² |

Fabulous Townhouse in excellent conditions in "Los Olivos", Mijas Golf. This house has really nice views of the Golf Course from the sitting room and terrace in the master bedroom not to mention the panoramic views from the solarium. Enter the house into a luminous hallway, on the right you have a fully fitted kitchen and utility room, straight ahead you have a large sitting/dining room which leads out to the communal garden and Mijas Golf. On this floor you also have a downstairs toilet. The stairs is at the entrance to the house and upstairs you have the master bedroom which leads out to a terrace again with views to the golf course and from here there is a spiral staircase which leads up to the solarium, From here as I said you have the fantastic views of the course and also you could make a little room up here, some of the other houses already have. The house was recently renovated and has a new kitchen so ready to walk into. The terrace off the sitting room leads out to the communal garden and pool area. This is a gated complex with an allocated parking place for the house. Location is fabulous as it has direct access to the Old Coin road so only 5 mins drive down to Fuengirola or you can also go to La Cala de Mijas over the bridge at Entrerios, or go up to Ahaurin. It is very close to St Anthony's College , a paddle centre and some shops/restaurantes . This is ideal to live in all year around or use as a holiday home.