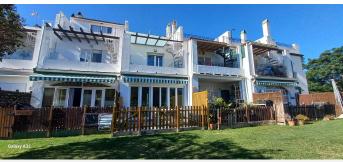

## **FABULOUS TOWNHOUSE**

Mijas Golf

REF# R4721212 295.000 €

| BEDS | BATHS | BUILT  |
|------|-------|--------|
| 2    | 1.5   | 115 m² |

Fabulous Townhouse in excellent conditions in "Los Olivos", Mijas Golf. This house has really nice views of the Golf Course from the sitting room and terrace in the master bedroom not to mention the panoramic views from the solarium. Enter the house into a luminous hallway, on the right you have a fully fitted kitchen and utility room, straight ahead you have a large sitting/dining room which leads out to the communal garden and Mijas Golf. On this floor you also have a downstairs toilet. The stairs is at the entrance to the house and upstairs you have the master bedroom which leads out to a terrace again with views to the golf course and from here there is a spiral staircase which leads up to the solarium, From here as I said you have the fantastic views of the course and also you could make a little room up here, some of the other houses already have. The house was recently renovated and has a new kitchen so ready to walk into. The terrace off the sitting room leads out to the communal garden and pool area. This is a gated complex with an allocated parking place for the house. Location is fabulous as it has direct access to the Old Coin road so only 5 mins drive down to Fuengirola or you can also go to La Cala de Mijas over the bridge at Entrerios, or go up to Ahaurin. It is very close to St Anthony's College , a paddle centre and some shops/restaurantes . This is ideal to live in all year around or use as a holiday home.