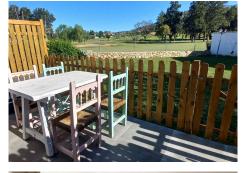

## **FABULOUS TOWNHOUSE**

Mijas Golf

REF# R4721212 295.000 €

| BEDS | BATHS | BUILT  |
|------|-------|--------|
| 2    | 1.5   | 115 m² |

Fabulous Townhouse in excellent conditions in "Los Olivos", Mijas Golf. This house has really nice views of the Golf Course from the sitting room and terrace in the master bedroom not to mention the panoramic views from the solarium. Enter the house into a luminous hallway, on the right you have a fully fitted kitchen and utility room, straight ahead you have a large sitting/dining room which leads out to the communal garden and Mijas Golf. On this floor you also have a downstairs toilet. The stairs is at the entrance to the house and upstairs you have the master bedroom which leads out to a terrace again with views to the golf course and from here there is a spiral staircase which leads up to the solarium, From here as I said you have the fantastic views of the course and also you could make a little room up here, some of the other houses already have. The house was recently renovated and has a new kitchen so ready to walk into. The terrace off the sitting room leads out to the communal garden and pool area. This is a gated complex with an allocated parking place for the house. Location is fabulous as it has direct access to the Old Coin road so only 5 mins drive down to Fuengirola or you can also go to La Cala de Mijas over the bridge at Entrerios, or go up to Ahaurin. It is very close to St Anthony's College , a paddle centre and some shops/restaurantes . This is ideal to live in all year around or use as a holiday home.