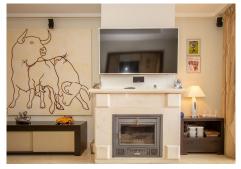

## WONDERFUL CORNER TWO BEDROOM PENTHOUSE

La Mairena

REF# R4744882 299.000 €

| BEDS | BATHS | BUILT | TERRACE |
|------|-------|-------|---------|
| 2    | 2     | 98 m² | 33 m²   |

Wonderful corner two bedroom penthouse situated in the very popular and exclusive area of La Mairena just a few minutes drive from the coast. Superb panoramic views to sea and mountains with underground parking and storage. Many extras added by the current owners including working fireplace, glass curtains, new energy efficient boiler and air con system plus a very recent quality total bathroom refurbishment. Because of it's corner position the apartment benefits from sun throughout the day both in the winter and summer seasons. Immaculate order throughout with high quality fittings. Free access to the very impressive El Soto de Marbella leisure facilities including golf, gym, tennis etc and with it's own on site popular restaurant. The apartment benefits from super fast fibre optic internet. This is a great apartment very competitively priced. Viewing highly recommended.