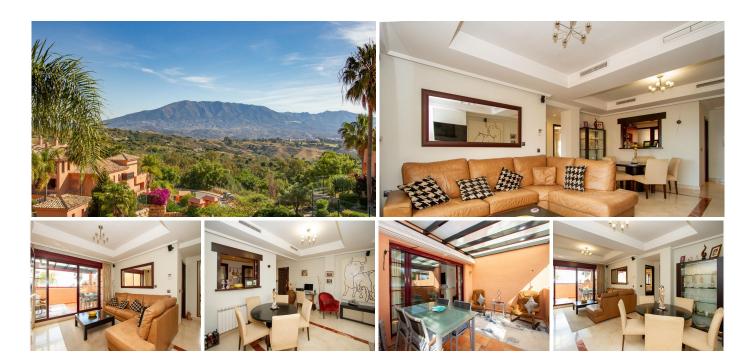

## WONDERFUL CORNER TWO BEDROOM PENTHOUSE

La Mairena

REF# R4744882 299.000 €

| BEDS | BATHS | BUILT | TERRACE |
|------|-------|-------|---------|
| 2    | 2     | 98 m² | 33 m²   |

Wonderful corner two bedroom penthouse situated in the very popular and exclusive area of La Mairena just a few minutes drive from the coast. Superb panoramic views to sea and mountains with underground parking and storage. Many extras added by the current owners including working fireplace, glass curtains, new energy efficient boiler and air con system plus a very recent quality total bathroom refurbishment. Because of it's corner position the apartment benefits from sun throughout the day both in the winter and summer seasons. Immaculate order throughout with high quality fittings. Free access to the very impressive El Soto de Marbella leisure facilities including golf, gym, tennis etc and with it's own on site popular restaurant. The apartment benefits from super fast fibre optic internet. This is a great apartment very competitively priced. Viewing highly recommended.