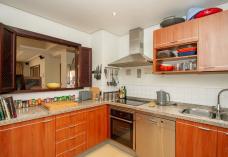

## WONDERFUL CORNER TWO BEDROOM PENTHOUSE

La Mairena

REF# R4744882 299.000 €

| BEDS | BATHS | BUILT | TERRACE |
|------|-------|-------|---------|
| 2    | 2     | 98 m² | 33 m²   |

Wonderful corner two bedroom penthouse situated in the very popular and exclusive area of La Mairena just a few minutes drive from the coast. Superb panoramic views to sea and mountains with underground parking and storage. Many extras added by the current owners including working fireplace, glass curtains, new energy efficient boiler and air con system plus a very recent quality total bathroom refurbishment. Because of it's corner position the apartment benefits from sun throughout the day both in the winter and summer seasons. Immaculate order throughout with high quality fittings. Free access to the very impressive El Soto de Marbella leisure facilities including golf, gym, tennis etc and with it's own on site popular restaurant. The apartment benefits from super fast fibre optic internet. This is a great apartment very competitively priced. Viewing highly recommended.