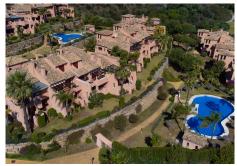

## WONDERFUL CORNER TWO BEDROOM PENTHOUSE

La Mairena

REF# R4744882 299.000 €

| BEDS | BATHS | BUILT | TERRACE |
|------|-------|-------|---------|
| 2    | 2     | 98 m² | 33 m²   |

Wonderful corner two bedroom penthouse situated in the very popular and exclusive area of La Mairena just a few minutes drive from the coast. Superb panoramic views to sea and mountains with underground parking and storage. Many extras added by the current owners including working fireplace, glass curtains, new energy efficient boiler and air con system plus a very recent quality total bathroom refurbishment. Because of it's corner position the apartment benefits from sun throughout the day both in the winter and summer seasons. Immaculate order throughout with high quality fittings. Free access to the very impressive El Soto de Marbella leisure facilities including golf, gym, tennis etc and with it's own on site popular restaurant. The apartment benefits from super fast fibre optic internet. This is a great apartment very competitively priced. Viewing highly recommended.