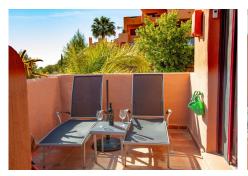

## WONDERFUL CORNER TWO BEDROOM PENTHOUSE

La Mairena

REF# R4744882 299.000 €

| BEDS | BATHS | BUILT | TERRACE |
|------|-------|-------|---------|
| 2    | 2     | 98 m² | 33 m²   |

Wonderful corner two bedroom penthouse situated in the very popular and exclusive area of La Mairena just a few minutes drive from the coast. Superb panoramic views to sea and mountains with underground parking and storage. Many extras added by the current owners including working fireplace, glass curtains, new energy efficient boiler and air con system plus a very recent quality total bathroom refurbishment. Because of it's corner position the apartment benefits from sun throughout the day both in the winter and summer seasons. Immaculate order throughout with high quality fittings. Free access to the very impressive El Soto de Marbella leisure facilities including golf, gym, tennis etc and with it's own on site popular restaurant. The apartment benefits from super fast fibre optic internet. This is a great apartment very competitively priced. Viewing highly recommended.