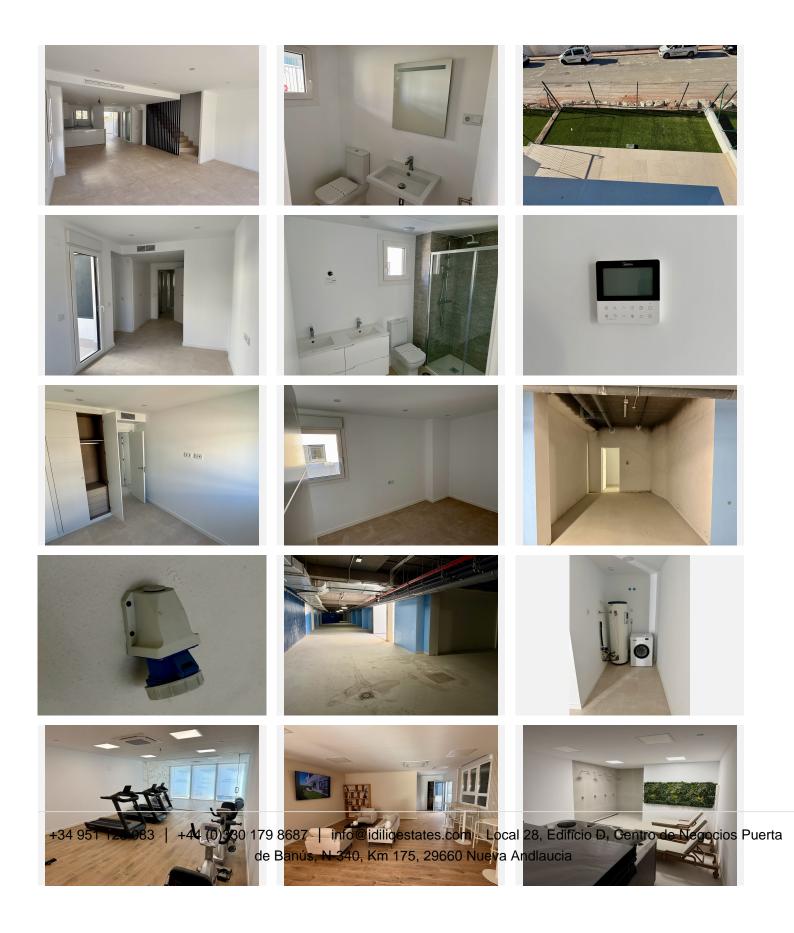

## 오 La Cala de Mijas

REF# R4766638 695.000 €

| BEDS | BATHS | BUILT  | PLOT   | TERRACE |
|------|-------|--------|--------|---------|
| 3    | 2     | 240 m² | 160 m² | 43 m²   |

Unique Opportunity to purchase a New Build home with 3 bedrooms within walking distance of La Cala de Mijas. Delivery is expected at the end of 2024, the house is equipped with almost all possible options. Corner house with the following layout: Entrance, living room with open kitchen (including built-in Bosch appliances) and access to terrace and garden. Guest toilet. Stairs up and down. First floor: parents' bedroom with fitted wardrobes and terrace, modern en-suite bathroom with double sink, walk-in shower and toilet. Bedroom 2 and 3 also equipped with built-in wardrobe and a second bathroom also equipped with sink, shower and toilet. Downstairs (basement level) a storage room and technical room and a garage for 1 car. The list of options for this corner house: Spacious terrace on living room level that goes around the corner (std) Elevator to all 3 floors (extra) Recessed spotlights with LED in all rooms (extra) Roller shutters in all bedrooms and living room (std) Roller shutters electrically operated (extra) Home Automation for lighting, air conditioning and shutters (extra) Ceramic hob Bosch (std) Bosch refrigerator-freezer (std) Built-in microwave Bosch (extra) Dishwasher and washing machine Bosch (std) Drawer unit in each bedroom in the built-in wardrobe (extra) Both bathrooms with walk-in shower (extra) Mirrors with LED lighting in both bathrooms (extra) Alarm installation with 5 detectors (extra) Natural grass in the garden (std) Built 240m2 +34 951 123 083 +44 (0)330 179 8687 | info@idiliqestates.com Local 28, Edificio D, Centro de Negocios Puerta