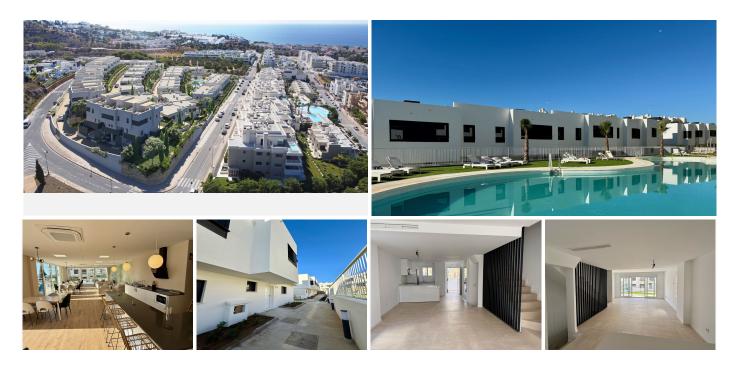

## 오 La Cala de Mijas

REF# R4766638 695.000 €

| BEDS | BATHS | BUILT  | PLOT   | TERRACE |
|------|-------|--------|--------|---------|
| 3    | 2     | 240 m² | 160 m² | 43 m²   |

Unique Opportunity to purchase a New Build home with 3 bedrooms within walking distance of La Cala de Mijas. Delivery is expected at the end of 2024, the house is equipped with almost all possible options. Corner house with the following layout: Entrance, living room with open kitchen (including built-in Bosch appliances) and access to terrace and garden. Guest toilet. Stairs up and down. First floor: parents' bedroom with fitted wardrobes and terrace, modern en-suite bathroom with double sink, walk-in shower and toilet. Bedroom 2 and 3 also equipped with built-in wardrobe and a second bathroom also equipped with sink, shower and toilet. Downstairs (basement level) a storage room and technical room and a garage for 1 car. The list of options for this corner house: Spacious terrace on living room level that goes around the corner (std) Elevator to all 3 floors (extra) Recessed spotlights with LED in all rooms (extra) Roller shutters in all bedrooms and living room (std) Roller shutters electrically operated (extra) Home Automation for lighting, air conditioning and shutters (extra) Ceramic hob Bosch (std) Bosch refrigerator-freezer (std) Built-in microwave Bosch (extra) Dishwasher and washing machine Bosch (std) Drawer unit in each bedroom in the built-in wardrobe (extra) Both bathrooms with walk-in shower (extra) Mirrors with LED lighting in both bathrooms (extra) Alarm installation with 5 detectors (extra) Natural grass in the garden (std) Built 240m2 +34 951 123 083 +44 (0)330 179 8687 | info@idiliqestates.com Local 28, Edificio D, Centro de Negocios Puerta