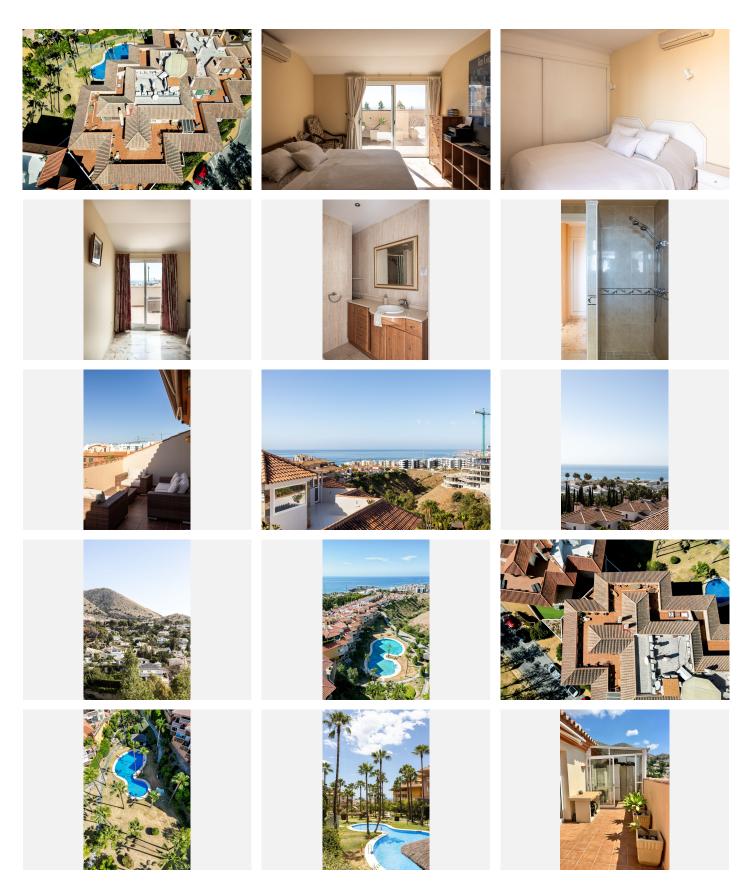

## **EXQUISITE 2-BEDROOM PENTHOUSE IN FUENGIROLA**

Fuengirola

REF# R4751941 625.000 €

| BEDS | BATHS | BUILT  | PLOT   | TERRACE |
|------|-------|--------|--------|---------|
| 2    | 2     | 138 m² | 273 m² | 135 m²  |

Welcome to your dream home in the prestigious area of Higueron! This exquisite 2-bedroom penthouse offers unparalleled luxury and comfort with breathtaking sea views and a host of modern amenities. The Reserva del Higuerón Housing Estate is an idyllic place offering the best views, an architectural style that adapts to the land's natural features and a wide variety of services. The entire area is granted safety, exclusiveness and wellbeing, as well as the satisfaction of the highest demands with every development. Key Features: Prime Location: Situated in the sought after area of Higueron, you are conveniently close to high-end restaurants, well equipped fitness center, tennis court and top-rated schools and the Higueron 5 stars hotel Enjoy unparalleled privacy in the community's highest penthouse, offering complete peace with no neighbouring units overlooking your space. Panoramic Sea Views: Revel in the serene and picturesque sea views right from your home, providing a constant reminder of the beauty that surrounds you. Tropical Gardens: The complex features beautifully landscaped tropical gardens and 2 pools, offering a peaceful and lush environment to unwind and enjoy nature. Modern Amenities: Benefit from the exclusive amenities within the complex, including 2 swimming pools, spa, tennis courts, and a well-equipped fitness center. Additional Features: Fireplace Two spacious bedrooms with direct access to the terrace EASY Possibility of converting it into a 3 bedroom 5 electric awnings Higuerón bus that takes you to the beach in Carvajal and +34 951 123 083 | +44 (0)330 179 8687 | info@idiliqestates.com Local 28, Edificio D, Centro de Negocios Puerta

de Banús, N-340, Km 175, 29660 Nueva Andlaucia

shopping area including restaurants, pharmacy and Carrefour supermarket Laundry room Secure underground parking and storage room. Only 20 minutes away from the airport! 135m2 Built + 138m2 Terrace