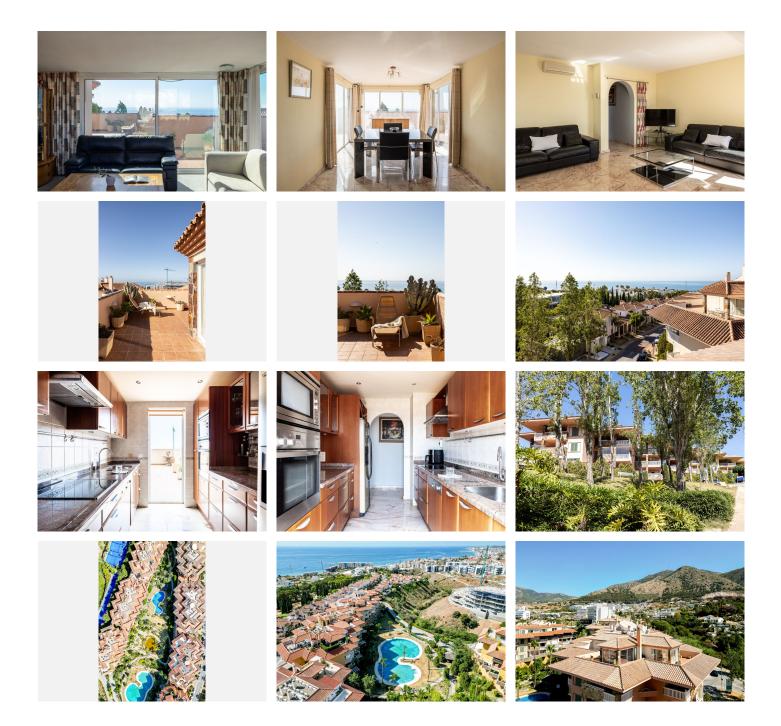

## **EXQUISITE 2-BEDROOM PENTHOUSE IN FUENGIROLA**

Fuengirola

REF# R4751941 625.000 €

| BEDS | BATHS | BUILT  | PLOT   | TERRACE |
|------|-------|--------|--------|---------|
| 2    | 2     | 138 m² | 273 m² | 135 m²  |

Welcome to your dream home in the prestigious area of Higueron! This exquisite 2-bedroom penthouse offers unparalleled luxury and comfort with breathtaking sea views and a host of modern amenities. The Reserva del Higuerón Housing Estate is an idyllic place offering the best views, an architectural style that adapts to the land's natural features and a wide variety of services. The entire area is granted safety, exclusiveness and wellbeing, as well as the satisfaction of the highest demands with every development. Key Features: Prime Location: Situated in the sought after area of Higueron, you are conveniently close to high-end restaurants, well equipped fitness center, tennis court and top-rated schools and the Higueron 5 stars hotel Enjoy unparalleled privacy in the community's highest penthouse, offering complete peace with no neighbouring units overlooking your space. Panoramic Sea Views: Revel in the serene and picturesque sea views right from your home, providing a constant reminder of the beauty that surrounds you. Tropical Gardens: The complex features beautifully landscaped tropical gardens and 2 pools, offering a peaceful and lush environment to unwind and enjoy nature. Modern Amenities: Benefit from the exclusive amenities within the complex, including 2 swimming pools, spa, tennis courts, and a well-equipped fitness center. Additional Features: Fireplace Two spacious bedrooms with direct access to the terrace EASY Possibility of converting it into a 3 bedroom 5 electric awnings Higuerón bus that takes you to the beach in Carvajal and +34 951 123 083 | +44 (0)330 179 8687 | info@idiliqestates.com Local 28, Edificio D, Centro de Negocios Puerta

de Banús, N-340, Km 175, 29660 Nueva Andlaucia

shopping area including restaurants, pharmacy and Carrefour supermarket Laundry room Secure underground parking and storage room. Only 20 minutes away from the airport! 135m2 Built + 138m2 Terrace