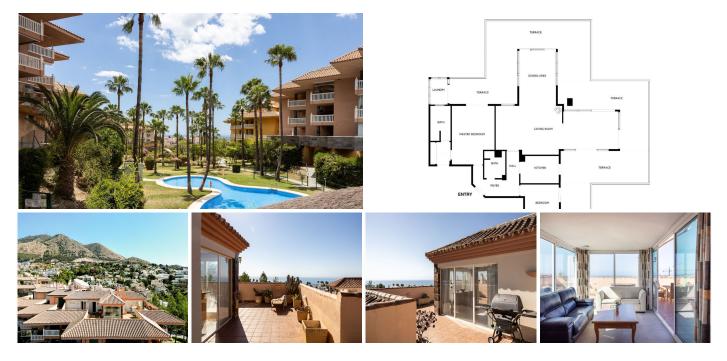

## **EXQUISITE 2-BEDROOM PENTHOUSE IN FUENGIROLA**

Fuengirola

REF# R4751941 625.000 €

| BEDS | BATHS | BUILT  | PLOT   | TERRACE |
|------|-------|--------|--------|---------|
| 2    | 2     | 138 m² | 273 m² | 135 m²  |

Welcome to your dream home in the prestigious area of Higueron! This exquisite 2-bedroom penthouse offers unparalleled luxury and comfort with breathtaking sea views and a host of modern amenities. The Reserva del Higuerón Housing Estate is an idyllic place offering the best views, an architectural style that adapts to the land's natural features and a wide variety of services. The entire area is granted safety, exclusiveness and wellbeing, as well as the satisfaction of the highest demands with every development. Key Features: Prime Location: Situated in the sought after area of Higueron, you are conveniently close to high-end restaurants, well equipped fitness center, tennis court and top-rated schools and the Higueron 5 stars hotel Enjoy unparalleled privacy in the community's highest penthouse, offering complete peace with no neighbouring units overlooking your space. Panoramic Sea Views: Revel in the serene and picturesque sea views right from your home, providing a constant reminder of the beauty that surrounds you. Tropical Gardens: The complex features beautifully landscaped tropical gardens and 2 pools, offering a peaceful and lush environment to unwind and enjoy nature. Modern Amenities: Benefit from the exclusive amenities within the complex, including 2 swimming pools, spa, tennis courts, and a well-equipped fitness center. Additional Features: Fireplace Two spacious bedrooms with direct access to the terrace EASY Possibility of converting it into a 3 bedroom 5 electric awnings Higuerón bus that takes you to the beach in Carvajal and +34 951 123 083 | +44 (0)330 179 8687 | info@idiliqestates.com Local 28, Edificio D, Centro de Negocios Puerta

de Banús, N-340, Km 175, 29660 Nueva Andlaucia

shopping area including restaurants, pharmacy and Carrefour supermarket Laundry room Secure underground parking and storage room. Only 20 minutes away from the airport! 135m2 Built + 138m2 Terrace