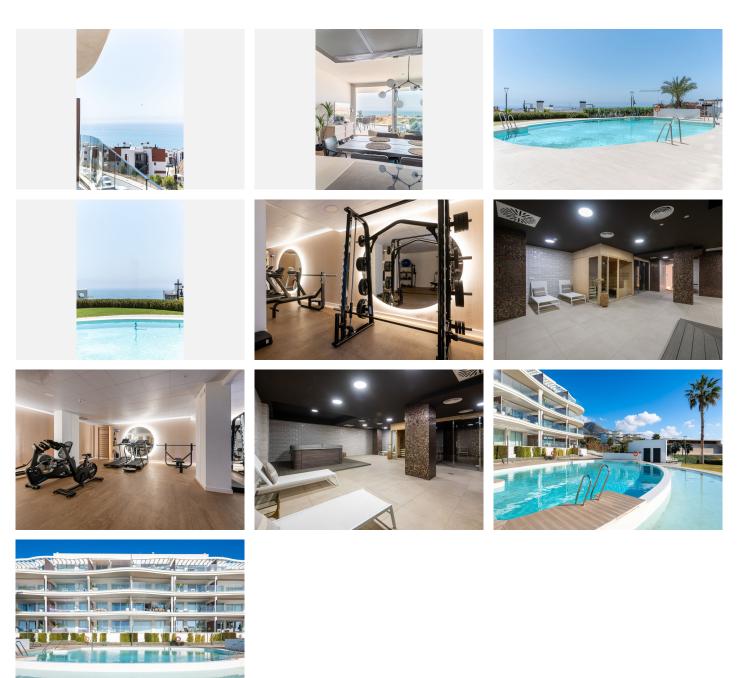

## TOP QUALITY 3 BEDROOM APARTMENT

**•** Fuengirola

REF# R4747843 670.000 €

| BEDS | BATHS | BUILT  | TERRACE |
|------|-------|--------|---------|
| 3    | 2     | 105 m² | 32 m²   |

Top guality 3 bedroom apartment in Panoramica Higueron with breathtaking panoramic views over the Fuengirola coastline. Panoramica is one of the best quality constructions in the Higueron area. The apartment has spacious rooms, lots of natural light and privacy. The living room and master bedroom have incredible views of the Fuengirola port. There are two big modern design bathrooms, one with a walk-in show and the other one with a bath. On the 32m2 west facing terrace you can enjoy the evening sun with your family and friends. The terrace has magical views during the nighttime with all the lights of Fuengirola. The Covered terrace blocks out the direct sunlight during the hottest summer months and makes the terrace usable even during the hottest times. In the wintertime, when the sun is lower, it enters early in the morning and you can enjoy its warmth throughout the day. The guest bedrooms are in the back of the apartment and have gorgeous mountain views. The bedroom area can be closed with a door, so if you have guests over it gives the kids their own privacy to rest and play. The apartment has central air conditioning and floor heating throughout the whole apartment. The urbanization has two outdoor swimming pools open all year round. There is also a spa where you can relax during the winter season and a high quality gym to keep your body fit. The apartment comes with two garage places and a storage. Panoramica is only 10-15min walking distance from Carvajal train station and beach, where you find the closest services. The airport is +34 951 123 083 | +44 (0)330 179 8687 | info@idiliqestates.com Local 28, Edificio D, Centro de Negocios Puerta de Banús, N-340, Km 175, 29660 Nueva Andlaucia