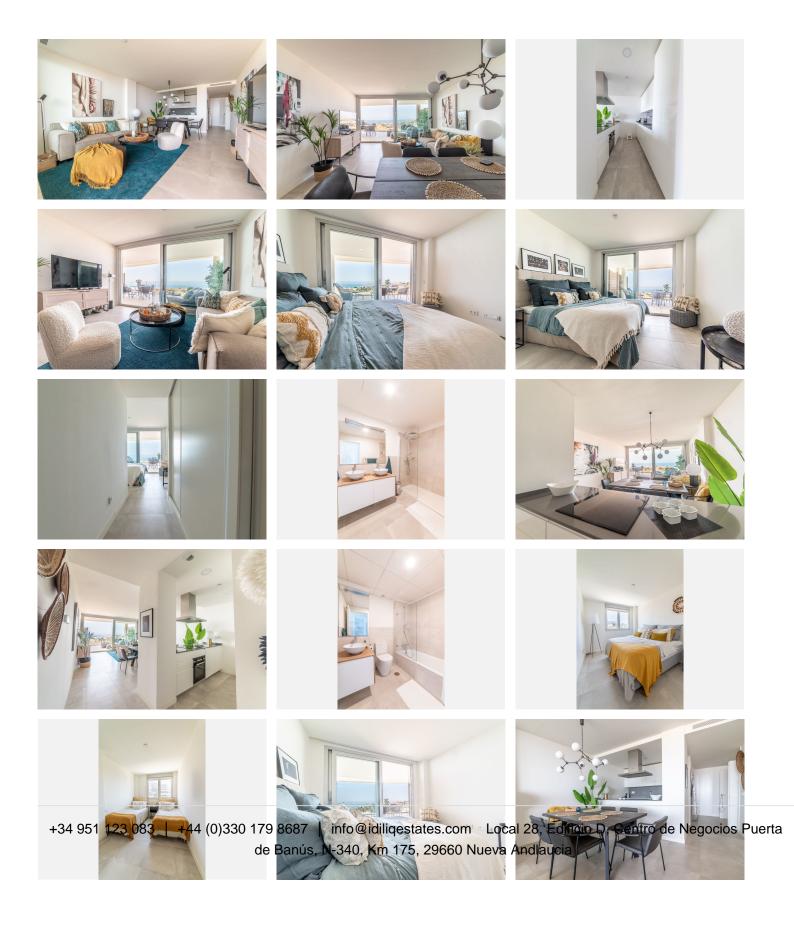

## TOP QUALITY 3 BEDROOM APARTMENT

**•** Fuengirola

REF# R4747843 670.000 €

| BEDS | BATHS | BUILT  | TERRACE |
|------|-------|--------|---------|
| 3    | 2     | 105 m² | 32 m²   |

Top guality 3 bedroom apartment in Panoramica Higueron with breathtaking panoramic views over the Fuengirola coastline. Panoramica is one of the best quality constructions in the Higueron area. The apartment has spacious rooms, lots of natural light and privacy. The living room and master bedroom have incredible views of the Fuengirola port. There are two big modern design bathrooms, one with a walk-in show and the other one with a bath. On the 32m2 west facing terrace you can enjoy the evening sun with your family and friends. The terrace has magical views during the nighttime with all the lights of Fuengirola. The Covered terrace blocks out the direct sunlight during the hottest summer months and makes the terrace usable even during the hottest times. In the wintertime, when the sun is lower, it enters early in the morning and you can enjoy its warmth throughout the day. The guest bedrooms are in the back of the apartment and have gorgeous mountain views. The bedroom area can be closed with a door, so if you have guests over it gives the kids their own privacy to rest and play. The apartment has central air conditioning and floor heating throughout the whole apartment. The urbanization has two outdoor swimming pools open all year round. There is also a spa where you can relax during the winter season and a high quality gym to keep your body fit. The apartment comes with two garage places and a storage. Panoramica is only 10-15min walking distance from Carvajal train station and beach, where you find the closest services. The airport is +34 951 123 083 | +44 (0)330 179 8687 | info@idiliqestates.com Local 28, Edificio D, Centro de Negocios Puerta de Banús, N-340, Km 175, 29660 Nueva Andlaucia