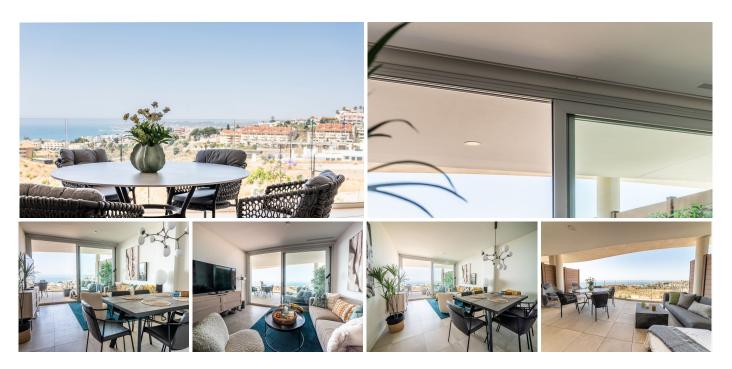

## TOP QUALITY 3 BEDROOM APARTMENT

**•** Fuengirola

REF# R4747843 670.000 €

| BEDS | BATHS | BUILT  | TERRACE |
|------|-------|--------|---------|
| 3    | 2     | 105 m² | 32 m²   |

Top guality 3 bedroom apartment in Panoramica Higueron with breathtaking panoramic views over the Fuengirola coastline. Panoramica is one of the best quality constructions in the Higueron area. The apartment has spacious rooms, lots of natural light and privacy. The living room and master bedroom have incredible views of the Fuengirola port. There are two big modern design bathrooms, one with a walk-in show and the other one with a bath. On the 32m2 west facing terrace you can enjoy the evening sun with your family and friends. The terrace has magical views during the nighttime with all the lights of Fuengirola. The Covered terrace blocks out the direct sunlight during the hottest summer months and makes the terrace usable even during the hottest times. In the wintertime, when the sun is lower, it enters early in the morning and you can enjoy its warmth throughout the day. The guest bedrooms are in the back of the apartment and have gorgeous mountain views. The bedroom area can be closed with a door, so if you have guests over it gives the kids their own privacy to rest and play. The apartment has central air conditioning and floor heating throughout the whole apartment. The urbanization has two outdoor swimming pools open all year round. There is also a spa where you can relax during the winter season and a high quality gym to keep your body fit. The apartment comes with two garage places and a storage. Panoramica is only 10-15min walking distance from Carvajal train station and beach, where you find the closest services. The airport is +34 951 123 083 | +44 (0)330 179 8687 | info@idiliqestates.com Local 28, Edificio D, Centro de Negocios Puerta de Banús, N-340, Km 175, 29660 Nueva Andlaucia