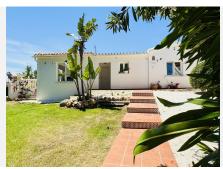

R4744987

Mijas Costa

REF# R4744987 675.000 €

| BEDS | BATHS | BUILT  | PLOT   |
|------|-------|--------|--------|
| 3    | 2     | 116 m² | 637 m² |

Escape to paradise with this exceptional detached villa located in the vibrant coastal town of Mijas Costa, just a 15 minute drive away from Malaga airport. Boasting an enviable location just steps away from the sun-kissed beaches and surrounded by a plethora of amenities, this characteristic property offers a rare opportunity to enjoy the benefits of a detached home, in a vibrant location. Nestled away from the street, the property enjoys privacy and tranquility, with a private driveway providing convenient parking for residents and guests. Designed for ease and accessibility, the Villa is all on one level, with the main entrance conveniently located on the East side. Step into the inviting open-planned hallway, where renovated interiors immediately greet you with a sense of space and comfort. The fully fitted kitchen is a chef's delight, featuring sea views from the beautifully finished breakfast bar, perfect for hosting gatherings and everyday living. The open-plan living and dining room are bathed in natural light, enhanced by an electric fire for cozy evenings indoors. Access the expansive terrace from here, offering gorgeous sea views and all-day sunshine. Retreat to two double bedrooms, each boasting fully fitted wardrobes for ample storage. One bedroom features an ensuite bathroom with a shower, while a second independent bathroom offers a relaxing bath experience. The entire property has undergone renovations, ensuring modern comfort and style throughout. Centralized hot and cold air conditioning in every room ensures year-round comfort.