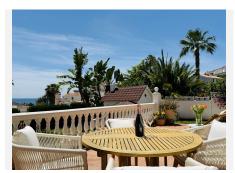

R4744987

Mijas Costa

REF# R4744987 675.000 €

| BEDS | BATHS | BUILT  | PLOT   |
|------|-------|--------|--------|
| 3    | 2     | 116 m² | 637 m² |

Escape to paradise with this exceptional detached villa located in the vibrant coastal town of Mijas Costa, just a 15 minute drive away from Malaga airport. Boasting an enviable location just steps away from the sun-kissed beaches and surrounded by a plethora of amenities, this characteristic property offers a rare opportunity to enjoy the benefits of a detached home, in a vibrant location. Nestled away from the street, the property enjoys privacy and tranquility, with a private driveway providing convenient parking for residents and guests. Designed for ease and accessibility, the Villa is all on one level, with the main entrance conveniently located on the East side. Step into the inviting open-planned hallway, where renovated interiors immediately greet you with a sense of space and comfort. The fully fitted kitchen is a chef's delight, featuring sea views from the beautifully finished breakfast bar, perfect for hosting gatherings and everyday living. The open-plan living and dining room are bathed in natural light, enhanced by an electric fire for cozy evenings indoors. Access the expansive terrace from here, offering gorgeous sea views and all-day sunshine. Retreat to two double bedrooms, each boasting fully fitted wardrobes for ample storage. One bedroom features an ensuite bathroom with a shower, while a second independent bathroom offers a relaxing bath experience. The entire property has undergone renovations, ensuring modern comfort and style throughout. Centralized hot and cold air conditioning in every room ensures year-round comfort.