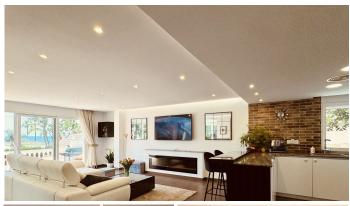

R4744987

Mijas Costa

REF# R4744987 675.000 €

| BEDS | BATHS | BUILT  | PLOT   |
|------|-------|--------|--------|
| 3    | 2     | 116 m² | 637 m² |

Escape to paradise with this exceptional detached villa located in the vibrant coastal town of Mijas Costa, just a 15 minute drive away from Malaga airport. Boasting an enviable location just steps away from the sun-kissed beaches and surrounded by a plethora of amenities, this characteristic property offers a rare opportunity to enjoy the benefits of a detached home, in a vibrant location. Nestled away from the street, the property enjoys privacy and tranquility, with a private driveway providing convenient parking for residents and guests. Designed for ease and accessibility, the Villa is all on one level, with the main entrance conveniently located on the East side. Step into the inviting open-planned hallway, where renovated interiors immediately greet you with a sense of space and comfort. The fully fitted kitchen is a chef's delight, featuring sea views from the beautifully finished breakfast bar, perfect for hosting gatherings and everyday living. The open-plan living and dining room are bathed in natural light, enhanced by an electric fire for cozy evenings indoors. Access the expansive terrace from here, offering gorgeous sea views and all-day sunshine. Retreat to two double bedrooms, each boasting fully fitted wardrobes for ample storage. One bedroom features an ensuite bathroom with a shower, while a second independent bathroom offers a relaxing bath experience. The entire property has undergone renovations, ensuring modern comfort and style throughout. Centralized hot and cold air conditioning in every room ensures year-round comfort.