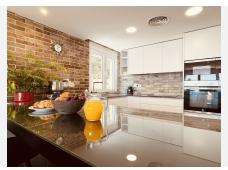

R4744987

Mijas Costa

REF# R4744987 675.000 €

| BEDS | BATHS | BUILT  | PLOT   |
|------|-------|--------|--------|
| 3    | 2     | 116 m² | 637 m² |

Escape to paradise with this exceptional detached villa located in the vibrant coastal town of Mijas Costa, just a 15 minute drive away from Malaga airport. Boasting an enviable location just steps away from the sun-kissed beaches and surrounded by a plethora of amenities, this characteristic property offers a rare opportunity to enjoy the benefits of a detached home, in a vibrant location. Nestled away from the street, the property enjoys privacy and tranquility, with a private driveway providing convenient parking for residents and guests. Designed for ease and accessibility, the Villa is all on one level, with the main entrance conveniently located on the East side. Step into the inviting open-planned hallway, where renovated interiors immediately greet you with a sense of space and comfort. The fully fitted kitchen is a chef's delight, featuring sea views from the beautifully finished breakfast bar, perfect for hosting gatherings and everyday living. The open-plan living and dining room are bathed in natural light, enhanced by an electric fire for cozy evenings indoors. Access the expansive terrace from here, offering gorgeous sea views and all-day sunshine. Retreat to two double bedrooms, each boasting fully fitted wardrobes for ample storage. One bedroom features an ensuite bathroom with a shower, while a second independent bathroom offers a relaxing bath experience. The entire property has undergone renovations, ensuring modern comfort and style throughout. Centralized hot and cold air conditioning in every room ensures year-round comfort.