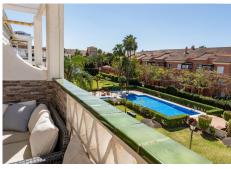

Fabulous three bedroom top floor apartment located 600m from the beach. This lovely top floor, beachside apartment is situated just 600m from the beach and located in a gated community, between Puerto Banus and San Pedro de Alcantara. The property is walking distance to everything, with restaurants, bars and supermarket, just a couple of minutes' walk from your apartment. The apartment comprises of an entrance hall, newly refurbished fully fitted kitchen with utility room, dining area and living room leading out through double doors to a lovely cosey south west facing terrace with views of the manicured gardens and community swimming pools. The master bedroom, with fully fitted wardrobes and en-suite bathroom, with two further double bedrooms that share a second shower room. The property has been extremely well looked after, is well presented throughout and features, marble flooring, new air conditioning and heating throughout, community swimming pool with children's pool, all surrounded by manicured, tropical gardens. The property benefits from a private underground parking space and storage room which is rented from the community. This property would make an ideal holiday home, rental investment or permanent residence and early viewings are highly recommended. We have keys for easy viewings, call us today to make us an appointment