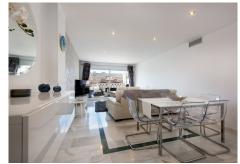

Fabulous three bedroom top floor apartment located 600m from the beach. This lovely top floor, beachside apartment is situated just 600m from the beach and located in a gated community, between Puerto Banus and San Pedro de Alcantara. The property is walking distance to everything, with restaurants, bars and supermarket, just a couple of minutes' walk from your apartment. The apartment comprises of an entrance hall, newly refurbished fully fitted kitchen with utility room, dining area and living room leading out through double doors to a lovely cosey south west facing terrace with views of the manicured gardens and community swimming pools. The master bedroom, with fully fitted wardrobes and en-suite bathroom, with two further double bedrooms that share a second shower room. The property has been extremely well looked after, is well presented throughout and features, marble flooring, new air conditioning and heating throughout, community swimming pool with children's pool, all surrounded by manicured, tropical gardens. The property benefits from a private underground parking space and storage room which is rented from the community. This property would make an ideal holiday home, rental investment or permanent residence and early viewings are highly recommended. We have keys for easy viewings, call us today to make us an appointment