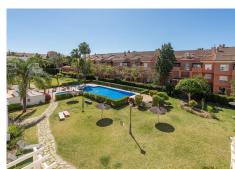

Fabulous three bedroom top floor apartment located 600m from the beach. This lovely top floor, beachside apartment is situated just 600m from the beach and located in a gated community, between Puerto Banus and San Pedro de Alcantara. The property is walking distance to everything, with restaurants, bars and supermarket, just a couple of minutes' walk from your apartment. The apartment comprises of an entrance hall, newly refurbished fully fitted kitchen with utility room, dining area and living room leading out through double doors to a lovely cosey south west facing terrace with views of the manicured gardens and community swimming pools. The master bedroom, with fully fitted wardrobes and en-suite bathroom, with two further double bedrooms that share a second shower room. The property has been extremely well looked after, is well presented throughout and features, marble flooring, new air conditioning and heating throughout, community swimming pool with children's pool, all surrounded by manicured, tropical gardens. The property benefits from a private underground parking space and storage room which is rented from the community. This property would make an ideal holiday home, rental investment or permanent residence and early viewings are highly recommended. We have keys for easy viewings, call us today to make us an appointment