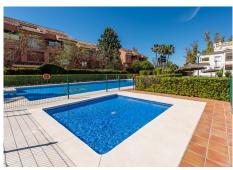

Fabulous three bedroom top floor apartment located 600m from the beach. This lovely top floor, beachside apartment is situated just 600m from the beach and located in a gated community, between Puerto Banus and San Pedro de Alcantara. The property is walking distance to everything, with restaurants, bars and supermarket, just a couple of minutes' walk from your apartment. The apartment comprises of an entrance hall, newly refurbished fully fitted kitchen with utility room, dining area and living room leading out through double doors to a lovely cosey south west facing terrace with views of the manicured gardens and community swimming pools. The master bedroom, with fully fitted wardrobes and en-suite bathroom, with two further double bedrooms that share a second shower room. The property has been extremely well looked after, is well presented throughout and features, marble flooring, new air conditioning and heating throughout, community swimming pool with children's pool, all surrounded by manicured, tropical gardens. The property benefits from a private underground parking space and storage room which is rented from the community. This property would make an ideal holiday home, rental investment or permanent residence and early viewings are highly recommended. We have keys for easy viewings, call us today to make us an appointment