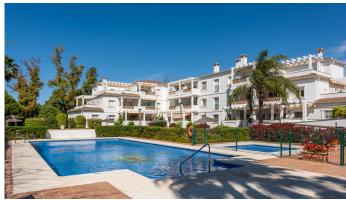

Fabulous three bedroom top floor apartment located 600m from the beach. This lovely top floor, beachside apartment is situated just 600m from the beach and located in a gated community, between Puerto Banus and San Pedro de Alcantara. The property is walking distance to everything, with restaurants, bars and supermarket, just a couple of minutes' walk from your apartment. The apartment comprises of an entrance hall, newly refurbished fully fitted kitchen with utility room, dining area and living room leading out through double doors to a lovely cosey south west facing terrace with views of the manicured gardens and community swimming pools. The master bedroom, with fully fitted wardrobes and en-suite bathroom, with two further double bedrooms that share a second shower room. The property has been extremely well looked after, is well presented throughout and features, marble flooring, new air conditioning and heating throughout, community swimming pool with children's pool, all surrounded by manicured, tropical gardens. The property benefits from a private underground parking space and storage room which is rented from the community. This property would make an ideal holiday home, rental investment or permanent residence and early viewings are highly recommended. We have keys for easy viewings, call us today to make us an appointment