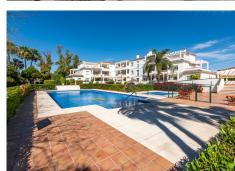

Fabulous three bedroom top floor apartment located 600m from the beach. This lovely top floor, beachside apartment is situated just 600m from the beach and located in a gated community, between Puerto Banus and San Pedro de Alcantara. The property is walking distance to everything, with restaurants, bars and supermarket, just a couple of minutes' walk from your apartment. The apartment comprises of an entrance hall, newly refurbished fully fitted kitchen with utility room, dining area and living room leading out through double doors to a lovely cosey south west facing terrace with views of the manicured gardens and community swimming pools. The master bedroom, with fully fitted wardrobes and en-suite bathroom, with two further double bedrooms that share a second shower room. The property has been extremely well looked after, is well presented throughout and features, marble flooring, new air conditioning and heating throughout, community swimming pool with children's pool, all surrounded by manicured, tropical gardens. The property benefits from a private underground parking space and storage room which is rented from the community. This property would make an ideal holiday home, rental investment or permanent residence and early viewings are highly recommended. We have keys for easy viewings, call us today to make us an appointment