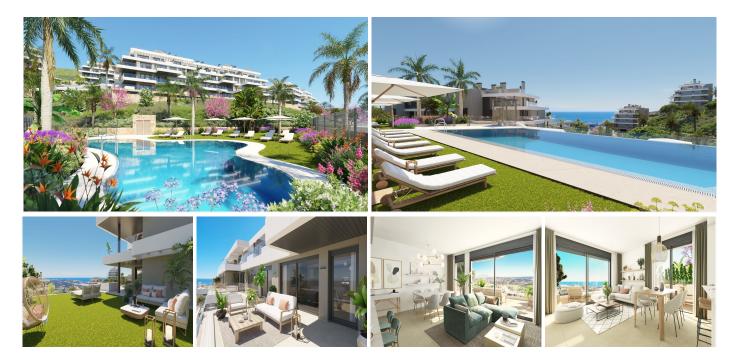

## NEW RELEASES IN MIJAS COSTA

• Mijas

REF# R4372309 535.000 €

| BEDS | BATHS | BUILT | TERRACE |
|------|-------|-------|---------|
| 2    | 2     | 86 m² | 17 m²   |

This fantastic new development of stunning contemporary apartments and penthouses with sea views is located just a stone's throw from La Cala de Mijas. The popularity of this beautiful coastal town and the surrounding areas is not surprising. Located on the Costa del Sol this fabulous tourist destination is known for its fabulous sandy beaches, charming old town, and wide range of restaurants, bars, and shops. La Cala de Mijas is also home to several golf courses, one of which is the prestigous Calanova Golf. An ideal spot for outdoor activities like hiking, golf, water sports or simply sitting at a chiringuito on the beachfront enjoying the fantastic climate. Just 25 minutes from Málaga international airport in one direction, and less than 20 minutes from the trendy shops, boutiques and famous night spots of Marbella and Puerto Banus, in the other direction, this amazing development really does boast the perfect location. The development's stunning panoramic views of the Andalucian countryside and the Mediterranean simply have to be seen. The apartments are designed with modern and sleek interiors and feature high-quality specifications throughout. The development offers resort-standard amenities with two swimming pools, one of which is an infinity pool, fully equipped gymnasium, spa, sauna and even an indoor golf simulator for you to practise your swing. These contemporary apartments and penthouses are spacious and bright with natural sunlight flooding through the floor to ceiling windows. Distributed over several low-rise blocks surrounded by +34 951 123 083 | +44 (0)330 179 8687 | info@idiliqestates.com Local 28, Edificio D, Centro de Negocios Puerta de Banús, N-340, Km 175, 29660 Nueva Andlaucia

## IDILIQ ESTATES

extensive communal gardens they boast high-quality fittings such as Bosch appliances in the kitchens and Hansgrohe taps in the bathrooms. The ground-floor apartments have terraces and private hot tubs, some have their own garden, while the middle-floor apartments have expansive terraces with fabulous views. The penthouses have large terraces leading off the open plan living areas and also have their own hot tubs with the addition of an extensive solarium with absolutely spectacular views. This brand new development truly offers a privileged lifestyle on the Costa del Sol. A part from the fantastic sport and leisure facilities offered, residents of these fantastic contemporary apartments will enjoy the convenience of the Calanova Golf Club being less than three minutes' walk from the front gate. The development also provides parking spaces for golf buggies in the underground parking, making it easy for golfers to reach the course. It's a rare opportunity to step from home to fairway without needing to get in a car. With a fantastic location between Málaga and Marbella just two minutes from one of the top golf courses of the area and a few minutes' drive to the bustling resort of La Cala de Mijas town, these stunning new Costa del Sol apartments must be on your shortlist. Contact one of our property specialists for more information and to receive the latest availability and price list.