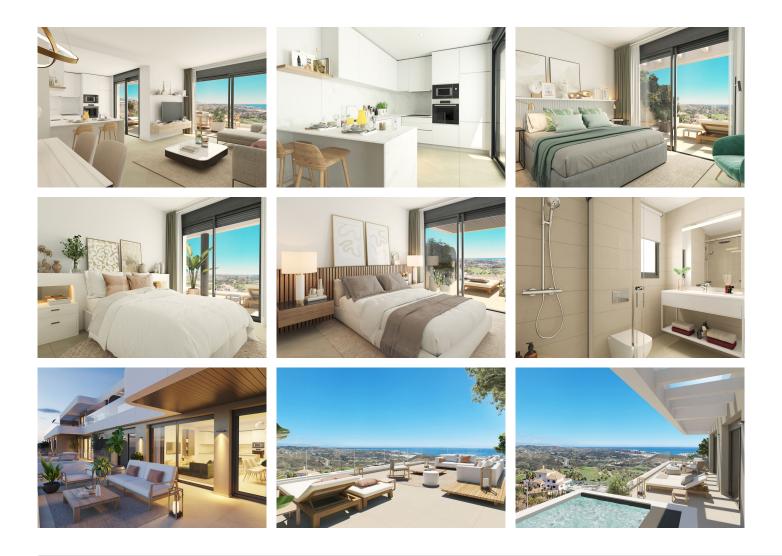

## NEW RELEASES IN MIJAS COSTA

• Mijas

REF# R4372309 535.000 €

| BEDS | BATHS | BUILT | TERRACE |
|------|-------|-------|---------|
| 2    | 2     | 86 m² | 17 m²   |

This fantastic new development of stunning contemporary apartments and penthouses with sea views is located just a stone's throw from La Cala de Mijas. The popularity of this beautiful coastal town and the surrounding areas is not surprising. Located on the Costa del Sol this fabulous tourist destination is known for its fabulous sandy beaches, charming old town, and wide range of restaurants, bars, and shops. La Cala de Mijas is also home to several golf courses, one of which is the prestigous Calanova Golf. An ideal spot for outdoor activities like hiking, golf, water sports or simply sitting at a chiringuito on the beachfront enjoying the fantastic climate. Just 25 minutes from Málaga international airport in one direction, and less than 20 minutes from the trendy shops, boutiques and famous night spots of Marbella and Puerto Banus, in the other direction, this amazing development really does boast the perfect location. The development's stunning panoramic views of the Andalucian countryside and the Mediterranean simply have to be seen. The apartments are designed with modern and sleek interiors and feature high-quality specifications throughout. The development offers resort-standard amenities with two swimming pools, one of which is an infinity pool, fully equipped gymnasium, spa, sauna and even an indoor golf simulator for you to practise your swing. These contemporary apartments and penthouses are spacious and bright with natural sunlight flooding through the floor to ceiling windows. Distributed over several low-rise blocks surrounded by +34 951 123 083 | +44 (0)330 179 8687 | info@idiliqestates.com Local 28, Edificio D, Centro de Negocios Puerta de Banús, N-340, Km 175, 29660 Nueva Andlaucia

## IDILIQ ESTATES

extensive communal gardens they boast high-quality fittings such as Bosch appliances in the kitchens and Hansgrohe taps in the bathrooms. The ground-floor apartments have terraces and private hot tubs, some have their own garden, while the middle-floor apartments have expansive terraces with fabulous views. The penthouses have large terraces leading off the open plan living areas and also have their own hot tubs with the addition of an extensive solarium with absolutely spectacular views. This brand new development truly offers a privileged lifestyle on the Costa del Sol. A part from the fantastic sport and leisure facilities offered, residents of these fantastic contemporary apartments will enjoy the convenience of the Calanova Golf Club being less than three minutes' walk from the front gate. The development also provides parking spaces for golf buggies in the underground parking, making it easy for golfers to reach the course. It's a rare opportunity to step from home to fairway without needing to get in a car. With a fantastic location between Málaga and Marbella just two minutes from one of the top golf courses of the area and a few minutes' drive to the bustling resort of La Cala de Mijas town, these stunning new Costa del Sol apartments must be on your shortlist. Contact one of our property specialists for more information and to receive the latest availability and price list.