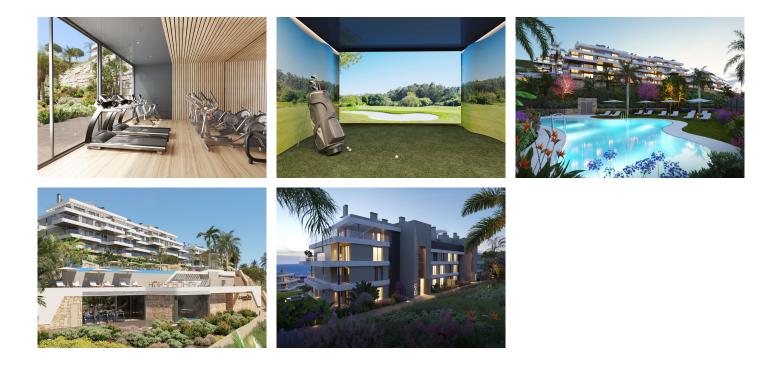

## NEW RELEASES IN MIJAS COSTA

• Mijas

REF# R4372309 535.000 €

| BEDS | BATHS | BUILT | TERRACE |
|------|-------|-------|---------|
| 2    | 2     | 86 m² | 17 m²   |

This fantastic new development of stunning contemporary apartments and penthouses with sea views is located just a stone's throw from La Cala de Mijas. The popularity of this beautiful coastal town and the surrounding areas is not surprising. Located on the Costa del Sol this fabulous tourist destination is known for its fabulous sandy beaches, charming old town, and wide range of restaurants, bars, and shops. La Cala de Mijas is also home to several golf courses, one of which is the prestigous Calanova Golf. An ideal spot for outdoor activities like hiking, golf, water sports or simply sitting at a chiringuito on the beachfront enjoying the fantastic climate. Just 25 minutes from Málaga international airport in one direction, and less than 20 minutes from the trendy shops, boutiques and famous night spots of Marbella and Puerto Banus, in the other direction, this amazing development really does boast the perfect location. The development's stunning panoramic views of the Andalucian countryside and the Mediterranean simply have to be seen. The apartments are designed with modern and sleek interiors and feature high-quality specifications throughout. The development offers resort-standard amenities with two swimming pools, one of which is an infinity pool, fully equipped gymnasium, spa, sauna and even an indoor golf simulator for you to practise your swing. These contemporary apartments and penthouses are spacious and bright with natural sunlight flooding through the floor to ceiling windows. Distributed over several low-rise blocks surrounded by +34 951 123 083 | +44 (0)330 179 8687 | info@idiliqestates.com Local 28, Edificio D, Centro de Negocios Puerta de Banús, N-340, Km 175, 29660 Nueva Andlaucia

## IDILIQ ESTATES

extensive communal gardens they boast high-quality fittings such as Bosch appliances in the kitchens and Hansgrohe taps in the bathrooms. The ground-floor apartments have terraces and private hot tubs, some have their own garden, while the middle-floor apartments have expansive terraces with fabulous views. The penthouses have large terraces leading off the open plan living areas and also have their own hot tubs with the addition of an extensive solarium with absolutely spectacular views. This brand new development truly offers a privileged lifestyle on the Costa del Sol. A part from the fantastic sport and leisure facilities offered, residents of these fantastic contemporary apartments will enjoy the convenience of the Calanova Golf Club being less than three minutes' walk from the front gate. The development also provides parking spaces for golf buggies in the underground parking, making it easy for golfers to reach the course. It's a rare opportunity to step from home to fairway without needing to get in a car. With a fantastic location between Málaga and Marbella just two minutes from one of the top golf courses of the area and a few minutes' drive to the bustling resort of La Cala de Mijas town, these stunning new Costa del Sol apartments must be on your shortlist. Contact one of our property specialists for more information and to receive the latest availability and price list.