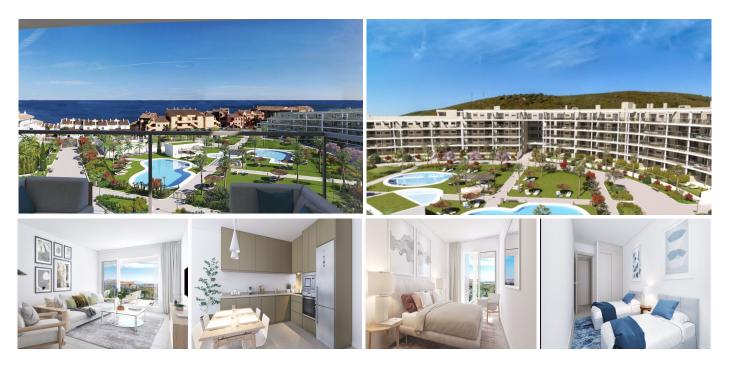

## • Manilva

REF# R4688497 263.000 €

| BEDS | BATHS | BUILT  | TERRACE |
|------|-------|--------|---------|
| 2    | 2     | 105 m² | 16 m²   |

2 and 3 bedroom homes by the sea in Manilva When you decide to take a few days off to rest, to forget about your day-to-day work, the city and stress, it is often said that these are days of disconnection. But we want to raise this term to its maximum power. In your new home in the Manilva area you will be surrounded by what really matters: nature, the sea and your loved ones, thanks to the tranquillity of living away from an electric, fast-paced and routine life. Your neighbour will be the sea, a quiet neighbour, whose sound does not disturb but relaxes, which you can visit whenever you want thanks to its proximity and which will welcome you with a smile as wide as the beaches in the area. Your new home will be tailor-made for you, in a complex of 2 or 3 bedroom homes, parking, sea views and communal gardens. Sea, nature and more than 300 days of sunshine a year come together in a residential complex of more than 14,000 square metres. Discover a corner of peace and harmony by the sea on the "New Golden Mile".