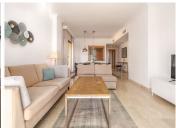

3 bed ground floor corner unit2 bathroomsMaster bathroom ensuite

This apartment in Hacienda has a spacious and light open-plan living area with large windows/terrace doors, a fitted kitchen, and three bedrooms. Master bedroom has en suite bathroom and walk-through wardrobe. There is a second bathroom for the other two bedrooms.