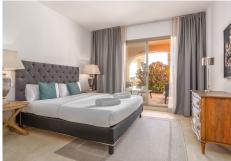

3 bed ground floor corner unit2 bathroomsMaster bathroom ensuite

This apartment in Hacienda has a spacious and light open-plan living area with large windows/terrace doors, a fitted kitchen, and three bedrooms. Master bedroom has en suite bathroom and walk-through wardrobe. There is a second bathroom for the other two bedrooms.