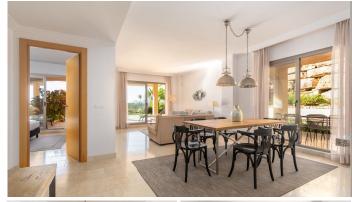

3 bed ground floor corner unit2 bathroomsMaster bathroom ensuite

This apartment in Hacienda has a spacious and light open-plan living area with large windows/terrace doors, a fitted kitchen, and three bedrooms. Master bedroom has en suite bathroom and walk-through wardrobe. There is a second bathroom for the other two bedrooms.

The large terrace area wraps around the property and offers a private outdoor space to socialise with family and friends.

The property features a large, lush communal garden and four outdoor pools.

The infinity pool overlooks the beautiful surroundings and is heated throughout the year, except in the summer when it is naturally heated by the sun.