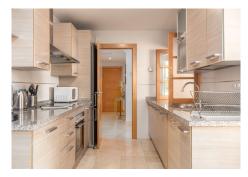

3 bed ground floor corner unit2 bathroomsMaster bathroom ensuite

This apartment in Hacienda has a spacious and light open-plan living area with large windows/terrace doors, a fitted kitchen, and three bedrooms. Master bedroom has en suite bathroom and walk-through wardrobe. There is a second bathroom for the other two bedrooms.