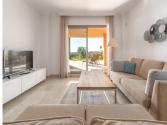

3 bed ground floor corner unit2 bathroomsMaster bathroom ensuite

This apartment in Hacienda has a spacious and light open-plan living area with large windows/terrace doors, a fitted kitchen, and three bedrooms. Master bedroom has en suite bathroom and walk-through wardrobe. There is a second bathroom for the other two bedrooms.