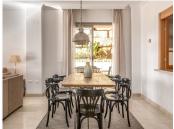

3 bed ground floor corner unit2 bathroomsMaster bathroom ensuite

This apartment in Hacienda has a spacious and light open-plan living area with large windows/terrace doors, a fitted kitchen, and three bedrooms. Master bedroom has en suite bathroom and walk-through wardrobe. There is a second bathroom for the other two bedrooms.