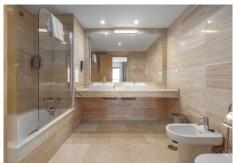

3 bed ground floor corner unit2 bathroomsMaster bathroom ensuite

This apartment in Hacienda has a spacious and light open-plan living area with large windows/terrace doors, a fitted kitchen, and three bedrooms. Master bedroom has en suite bathroom and walk-through wardrobe. There is a second bathroom for the other two bedrooms.