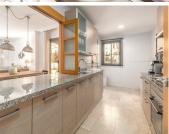

3 bed ground floor corner unit2 bathroomsMaster bathroom ensuite

This apartment in Hacienda has a spacious and light open-plan living area with large windows/terrace doors, a fitted kitchen, and three bedrooms. Master bedroom has en suite bathroom and walk-through wardrobe. There is a second bathroom for the other two bedrooms.