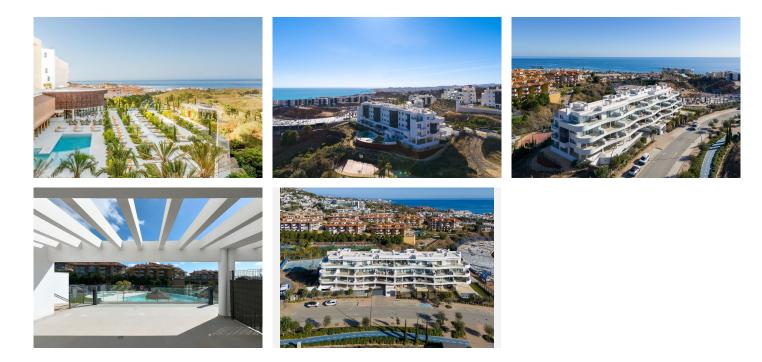

## STUNNING 2 BEDROOM 2 BATHROOM APARTMENT

**?** Fuengirola

REF# R4670323 449.000 €

| BEDS | BATHS | BUILT | TERRACE |
|------|-------|-------|---------|
| 2    | 2     | 87 m² | 40 m²   |

Location, location, location... welcome to the fabulous Higueron Resort. Higuerón West is a high quality, innovative and sustainable residential development designed to offer the best contemporary living experience in Southern Spain. Creating a community built around an exceptional quality of life where residents are encouraged to lead healthier lives with a great range of wellness facilities and services. This, in addition to beautifully styled contemporary apartments and sky villas, modern, luxury amenities and a panoramic location is what sets Higuerón West apart. This prestigious new neighborhood borders La Reserva del Higueron and enjoys a Five Star Hotel, SPA, Paddle and tennis club, Gym and nice restaurants. High quality, innovate and sustainable residential designed to offer the best contemporary living experience in Costa del Sol. Over 100.000m2 of landscaped park, concierge service, co-working area and unrivalled facilities. This stunning 2 bedroom 2 bathroom apartment comes with an excellent high standard offering some of the best qualities and materials. Purposely designed homes and facilities to enable you to experience the upmost luxury and wellbeing. Due to it's exceptional location this property comes with a successful proven track record in rentals. Figures can be provided on viewings.