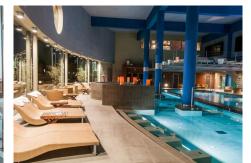

## STUNNING 2 BEDROOM 2 BATHROOM APARTMENT

**?** Fuengirola

REF# R4670323 449.000 €

| BEDS | BATHS | BUILT | TERRACE |
|------|-------|-------|---------|
| 2    | 2     | 87 m² | 40 m²   |

Location, location, location... welcome to the fabulous Higueron Resort. Higuerón West is a high quality, innovative and sustainable residential development designed to offer the best contemporary living experience in Southern Spain. Creating a community built around an exceptional quality of life where residents are encouraged to lead healthier lives with a great range of wellness facilities and services. This, in addition to beautifully styled contemporary apartments and sky villas, modern, luxury amenities and a panoramic location is what sets Higuerón West apart. This prestigious new neighborhood borders La Reserva del Higueron and enjoys a Five Star Hotel, SPA, Paddle and tennis club, Gym and nice restaurants. High quality, innovate and sustainable residential designed to offer the best contemporary living experience in Costa del Sol. Over 100.000m2 of landscaped park, concierge service, co-working area and unrivalled facilities. This stunning 2 bedroom 2 bathroom apartment comes with an excellent high standard offering some of the best qualities and materials. Purposely designed homes and facilities to enable you to experience the upmost luxury and wellbeing. Due to it's exceptional location this property comes with a successful proven track record in rentals. Figures can be provided on viewings.