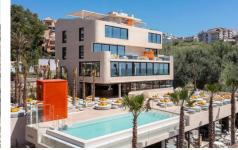

## STUNNING 2 BEDROOM 2 BATHROOM APARTMENT

**?** Fuengirola

REF# R4670323 449.000 €

| BEDS | BATHS | BUILT | TERRACE |
|------|-------|-------|---------|
| 2    | 2     | 87 m² | 40 m²   |

Location, location, location... welcome to the fabulous Higueron Resort. Higuerón West is a high quality, innovative and sustainable residential development designed to offer the best contemporary living experience in Southern Spain. Creating a community built around an exceptional quality of life where residents are encouraged to lead healthier lives with a great range of wellness facilities and services. This, in addition to beautifully styled contemporary apartments and sky villas, modern, luxury amenities and a panoramic location is what sets Higuerón West apart. This prestigious new neighborhood borders La Reserva del Higueron and enjoys a Five Star Hotel, SPA, Paddle and tennis club, Gym and nice restaurants. High quality, innovate and sustainable residential designed to offer the best contemporary living experience in Costa del Sol. Over 100.000m2 of landscaped park, concierge service, co-working area and unrivalled facilities. This stunning 2 bedroom 2 bathroom apartment comes with an excellent high standard offering some of the best qualities and materials. Purposely designed homes and facilities to enable you to experience the upmost luxury and wellbeing. Due to it's exceptional location this property comes with a successful proven track record in rentals. Figures can be provided on viewings.