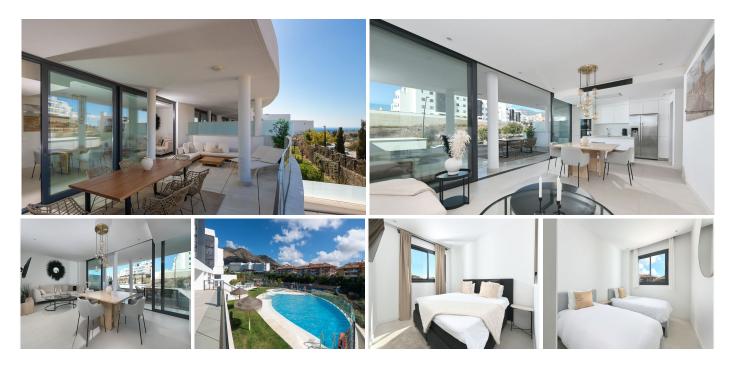

## STUNNING 2 BEDROOM 2 BATHROOM APARTMENT

**?** Fuengirola

REF# R4670323 449.000 €

| BEDS | BATHS | BUILT | TERRACE |
|------|-------|-------|---------|
| 2    | 2     | 87 m² | 40 m²   |

Location, location, location... welcome to the fabulous Higueron Resort. Higuerón West is a high quality, innovative and sustainable residential development designed to offer the best contemporary living experience in Southern Spain. Creating a community built around an exceptional quality of life where residents are encouraged to lead healthier lives with a great range of wellness facilities and services. This, in addition to beautifully styled contemporary apartments and sky villas, modern, luxury amenities and a panoramic location is what sets Higuerón West apart. This prestigious new neighborhood borders La Reserva del Higueron and enjoys a Five Star Hotel, SPA, Paddle and tennis club, Gym and nice restaurants. High quality, innovate and sustainable residential designed to offer the best contemporary living experience in Costa del Sol. Over 100.000m2 of landscaped park, concierge service, co-working area and unrivalled facilities. This stunning 2 bedroom 2 bathroom apartment comes with an excellent high standard offering some of the best qualities and materials. Purposely designed homes and facilities to enable you to experience the upmost luxury and wellbeing. Due to it's exceptional location this property comes with a successful proven track record in rentals. Figures can be provided on viewings.