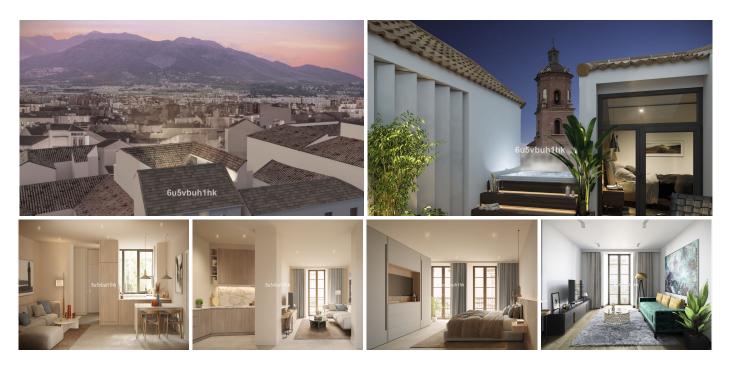

## NEW DEVELOPMENT: PRICES FROM €399,000 TO €1,199,000

Málaga Centro

REF# R3806356 380.000 €

| BEDS | BATHS | BUILT | TERRACE |
|------|-------|-------|---------|
| 1    | 1     | 64 m² | 8 m²    |

New build project consistent of 6 modern apartments with state-of-the-art installations. Construction start: October 2022 Completion and delivery: March 2024 Malaga – In the centre of History The building The façade and patio reflect the soul of the century old building when past elegance meets modern state of the art architecture. All six apartments in the property have large windows facing the patio, giving them a lovely natural light all year around. The fountain in the patio brings us back to the origin of the wells that provided Catholic monasteries in the area with fresh water during the 15th century. Apartments APT. 101 1 Bedroom 1 Bathroom Private exit to patio Fitted wardrobes Underfloor heating throughout controled via smartphone Aerothermal system throughout controled via smartphone APT. 102 1 Bedroom 1 Bathroom 1 Guest toilet Private patio of 10,29m Fitted wardrobes Underfloor heating throughout controled via smartphone Aerothermal system throughout controled via smartphone APT. 201 (AVAILABLE) 2 Bedroom 2 Bathroom Both bedroom en-suite Fitted wardrobes Underfloor heating throughout controled via smartphone Aerothermal system throughout controled via smartphone APT. 202 (AVAILABLE) 1 Bedroom 1 Bathroom 1 Guest toilet 2 Balconies Fitted wardrobes Underfloor heating throughout controled via smartphone Aerothermal system throughout controled via smartphone APT. 202 (AVAILABLE) 1 Bedroom 1 Bathroom 1 Guest toilet 2 Balconies Fitted wardrobes Underfloor heating throughout controled via smartphone Aerothermal system throughout controled via smartphone APT. 301 Duplex penthouse 3 Bedroom 3 +34 951 123 083 | +44 (0)330 179 8687 | info@idiliqestates.com Local 28, Edificio D, Centro de Negocios Puerta

## IDILIQ ESTATES

Bathroom 3 French balconies All bedrooms en-suite 2 Private roof terraces Fitted Wardrobes Underfloor heating throughout controled via smartphone Aerothermal system throughout controled via smartphone APT. 302 Duplex penthouse 2 Bedroom 2 Bathroom 1 Guest toilet 2 Balconies Both bedroom en-suite Private roof terrace Fitted wardrobes Underfloor heating throughout controled via smartphone Aerothermal system throughout controled via smartphone. Disclaimer Some of the elements shown on the images may be listed as optional to an additional cost such as the jacuzzi on the terrace of APT. 301, as well as the displayed furniture's. Unforeseen issues during construction might lead to changes in measures and plans.