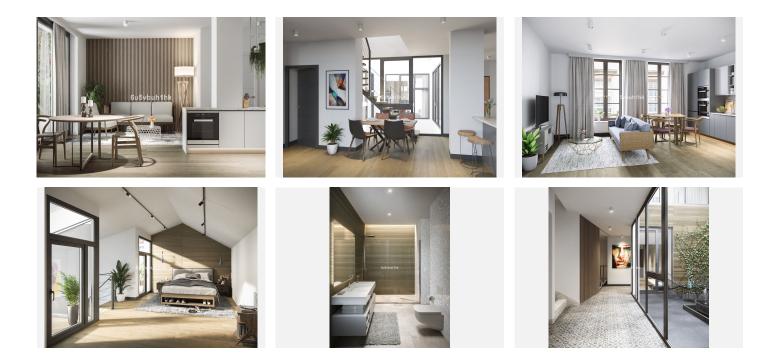

## NEW DEVELOPMENT: PRICES FROM €399,000 TO €1,199,000

Málaga Centro

REF# R3806356 380.000 €

| BEDS | BATHS | BUILT | TERRACE |
|------|-------|-------|---------|
| 1    | 1     | 64 m² | 8 m²    |

New build project consistent of 6 modern apartments with state-of-the-art installations. Construction start: October 2022 Completion and delivery: March 2024 Malaga – In the centre of History The building The façade and patio reflect the soul of the century old building when past elegance meets modern state of the art architecture. All six apartments in the property have large windows facing the patio, giving them a lovely natural light all year around. The fountain in the patio brings us back to the origin of the wells that provided Catholic monasteries in the area with fresh water during the 15th century. Apartments APT. 101 1 Bedroom 1 Bathroom Private exit to patio Fitted wardrobes Underfloor heating throughout controled via smartphone Aerothermal system throughout controled via smartphone APT. 102 1 Bedroom 1 Bathroom 1 Guest toilet Private patio of 10,29m Fitted wardrobes Underfloor heating throughout controled via smartphone Aerothermal system throughout controled via smartphone APT. 201 (AVAILABLE) 2 Bedroom 2 Bathroom Both bedroom en-suite Fitted wardrobes Underfloor heating throughout controled via smartphone Aerothermal system throughout controled via smartphone APT. 202 (AVAILABLE) 1 Bedroom 1 Bathroom 1 Guest toilet 2 Balconies Fitted wardrobes Underfloor heating throughout controled via smartphone Aerothermal system throughout controled via smartphone APT. 202 (AVAILABLE) 1 Bedroom 1 Bathroom 1 Guest toilet 2 Balconies Fitted wardrobes Underfloor heating throughout controled via smartphone Aerothermal system throughout controled via smartphone APT. 301 Duplex penthouse 3 Bedroom 3 +34 951 123 083 | +44 (0)330 179 8687 | info@idiliqestates.com Local 28, Edificio D, Centro de Negocios Puerta

## IDILIQ ESTATES

Bathroom 3 French balconies All bedrooms en-suite 2 Private roof terraces Fitted Wardrobes Underfloor heating throughout controled via smartphone Aerothermal system throughout controled via smartphone APT. 302 Duplex penthouse 2 Bedroom 2 Bathroom 1 Guest toilet 2 Balconies Both bedroom en-suite Private roof terrace Fitted wardrobes Underfloor heating throughout controled via smartphone Aerothermal system throughout controled via smartphone. Disclaimer Some of the elements shown on the images may be listed as optional to an additional cost such as the jacuzzi on the terrace of APT. 301, as well as the displayed furniture's. Unforeseen issues during construction might lead to changes in measures and plans.