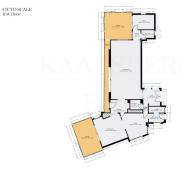

Large villa near Torrequebrada Golf 20 minutes by car to Malaga airport, 30 minutes drive to Malaga city and 20 minutes to Fuengirola. The villa faces south, which means a view of the Mediterranean Sea. In addition, there is within walking distance of the fantastic Costa del Sol beach. There are 3 floors in the property, but you enter on the 1st floor through the main entrance from either the back of the villa or the stairs all the way down from the driveway in front of the house. You enter a bright and inviting entrance, where you then enter the south-facing living room. The living room is large and simple, with good furnishing options. There is a balcony on the whole one side of the house on the first floor, where glass curtains have been used. There is an option to open it completely to be able to enjoy the warm sun. To the left of the living room, you will find the bright kitchen, which offers the popular kitchen island. This includes a dining room, where you again have a view of the Mediterranean Sea. There are 2 storage rooms on the 1st floor, one of which functions as a laundry room. In addition, you will find 2 bathrooms, one of which is located next to the entrance, and the other is located at the other end in connection with the first floor's only bedroom. In an extension of the bedroom, there is a large balcony, which is again covered by glass curtains with the option of opening completely. To access the ground floor, you have to go down the spiral staircase. On the ground +34 951 123 083 | +44 (0)330 179 8687 | info@idiliqestates.com Local 28, Edificio D, Centro de Negocios Puerta

floor, there are 4 bedrooms, 3 bathrooms, and a large hallway, which is used as a second living room. In addition, there are 3 balconies in total on the ground floor, which means that all bedrooms have a balcony available. Each bedroom offers fitted wardrobes. In the basement, you will find a large garage with space for 2 cars. In addition, the basement offers both a guest room and a bathroom. In fact, there is an extra storage room here. Additional parking spaces are available in the large driveway. The bonuses of the villa are the large areas that can be used for renovation or simply many furnishing options. Just the terraces make up a total of 175m2. The outdoor area itself amounts to 1,622m2, which is utilized to that extent. The outdoor area offers a robust stone outdoor kitchen with a dining area, a 3-meter deep pool, an outdoor shower, and a three-level Chinese herb garden.