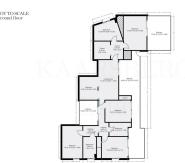

Large villa near Torrequebrada Golf 20 minutes by car to Malaga airport, 30 minutes drive to Malaga city and 20 minutes to Fuengirola. The villa faces south, which means a view of the Mediterranean Sea. In addition, there is within walking distance of the fantastic Costa del Sol beach. There are 3 floors in the property, but you enter on the 1st floor through the main entrance from either the back of the villa or the stairs all the way down from the driveway in front of the house. You enter a bright and inviting entrance, where you then enter the south-facing living room. The living room is large and simple, with good furnishing options. There is a balcony on the whole one side of the house on the first floor, where glass curtains have been used. There is an option to open it completely to be able to enjoy the warm sun. To the left of the living room, you will find the bright kitchen, which offers the popular kitchen island. This includes a dining room, where you again have a view of the Mediterranean Sea. There are 2 storage rooms on the 1st floor, one of which functions as a laundry room. In addition, you will find 2 bathrooms, one of which is located next to the entrance, and the other is located at the other end in connection with the first floor's only bedroom. In an extension of the bedroom, there is a large balcony, which is again covered by glass curtains with the option of opening completely. To access the ground floor, you have to go down the spiral staircase. On the ground +34 951 123 083 | +44 (0)330 179 8687 | info@idiliqestates.com Local 28, Edificio D, Centro de Negocios Puerta

floor, there are 4 bedrooms, 3 bathrooms, and a large hallway, which is used as a second living room. In addition, there are 3 balconies in total on the ground floor, which means that all bedrooms have a balcony available. Each bedroom offers fitted wardrobes. In the basement, you will find a large garage with space for 2 cars. In addition, the basement offers both a guest room and a bathroom. In fact, there is an extra storage room here. Additional parking spaces are available in the large driveway. The bonuses of the villa are the large areas that can be used for renovation or simply many furnishing options. Just the terraces make up a total of 175m2. The outdoor area itself amounts to 1,622m2, which is utilized to that extent. The outdoor area offers a robust stone outdoor kitchen with a dining area, a 3-meter deep pool, an outdoor shower, and a three-level Chinese herb garden.