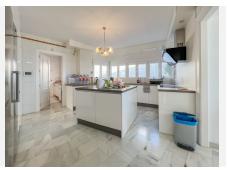

Large villa near Torrequebrada Golf 20 minutes by car to Malaga airport, 30 minutes drive to Malaga city and 20 minutes to Fuengirola. The villa faces south, which means a view of the Mediterranean Sea. In addition, there is within walking distance of the fantastic Costa del Sol beach. There are 3 floors in the property, but you enter on the 1st floor through the main entrance from either the back of the villa or the stairs all the way down from the driveway in front of the house. You enter a bright and inviting entrance, where you then enter the south-facing living room. The living room is large and simple, with good furnishing options. There is a balcony on the whole one side of the house on the first floor, where glass curtains have been used. There is an option to open it completely to be able to enjoy the warm sun. To the left of the living room, you will find the bright kitchen, which offers the popular kitchen island. This includes a dining room, where you again have a view of the Mediterranean Sea. There are 2 storage rooms on the 1st floor, one of which functions as a laundry room. In addition, you will find 2 bathrooms, one of which is located next to the entrance, and the other is located at the other end in connection with the first floor's only bedroom. In an extension of the bedroom, there is a large balcony, which is again covered by glass curtains with the option of opening completely. To access the ground floor, you have to go down the spiral staircase. On the ground +34 951 123 083 | +44 (0)330 179 8687 | info@idiliqestates.com Local 28, Edificio D, Centro de Negocios Puerta