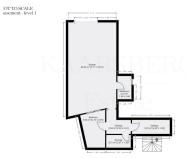

Large villa near Torrequebrada Golf 20 minutes by car to Malaga airport, 30 minutes drive to Malaga city and 20 minutes to Fuengirola. The villa faces south, which means a view of the Mediterranean Sea. In addition, there is within walking distance of the fantastic Costa del Sol beach. There are 3 floors in the property, but you enter on the 1st floor through the main entrance from either the back of the villa or the stairs all the way down from the driveway in front of the house. You enter a bright and inviting entrance, where you then enter the south-facing living room. The living room is large and simple, with good furnishing options. There is a balcony on the whole one side of the house on the first floor, where glass curtains have been used. There is an option to open it completely to be able to enjoy the warm sun. To the left of the living room, you will find the bright kitchen, which offers the popular kitchen island. This includes a dining room, where you again have a view of the Mediterranean Sea. There are 2 storage rooms on the 1st floor, one of which functions as a laundry room. In addition, you will find 2 bathrooms, one of which is located next to the entrance, and the other is located at the other end in connection with the first floor's only bedroom. In an extension of the bedroom, there is a large balcony, which is again covered by glass curtains with the option of opening completely. To access the ground floor, you have to go down the spiral staircase. On the ground +34 951 123 083 | +44 (0)330 179 8687 | info@idiliqestates.com Local 28, Edificio D, Centro de Negocios Puerta

floor, there are 4 bedrooms, 3 bathrooms, and a large hallway, which is used as a second living room. In addition, there are 3 balconies in total on the ground floor, which means that all bedrooms have a balcony available. Each bedroom offers fitted wardrobes. In the basement, you will find a large garage with space for 2 cars. In addition, the basement offers both a guest room and a bathroom. In fact, there is an extra storage room here. Additional parking spaces are available in the large driveway. The bonuses of the villa are the large areas that can be used for renovation or simply many furnishing options. Just the terraces make up a total of 175m2. The outdoor area itself amounts to 1,622m2, which is utilized to that extent. The outdoor area offers a robust stone outdoor kitchen with a dining area, a 3-meter deep pool, an outdoor shower, and a three-level Chinese herb garden.