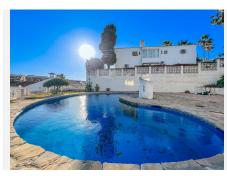

floor, there are 4 bedrooms, 3 bathrooms, and a large hallway, which is used as a second living room. In addition, there are 3 balconies in total on the ground floor, which means that all bedrooms have a balcony available. Each bedroom offers fitted wardrobes. In the basement, you will find a large garage with space for 2 cars. In addition, the basement offers both a guest room and a bathroom. In fact, there is an extra storage room here. Additional parking spaces are available in the large driveway. The bonuses of the villa are the large areas that can be used for renovation or simply many furnishing options. Just the terraces make up a total of 175m2. The outdoor area itself amounts to 1,622m2, which is utilized to that extent. The outdoor area offers a robust stone outdoor kitchen with a dining area, a 3-meter deep pool, an outdoor shower, and a three-level Chinese herb garden.