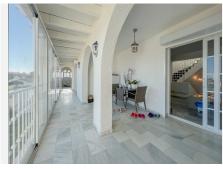

Large villa near Torrequebrada Golf 20 minutes by car to Malaga airport, 30 minutes drive to Malaga city and 20 minutes to Fuengirola. The villa faces south, which means a view of the Mediterranean Sea. In addition, there is within walking distance of the fantastic Costa del Sol beach. There are 3 floors in the property, but you enter on the 1st floor through the main entrance from either the back of the villa or the stairs all the way down from the driveway in front of the house. You enter a bright and inviting entrance, where you then enter the south-facing living room. The living room is large and simple, with good furnishing options. There is a balcony on the whole one side of the house on the first floor, where glass curtains have been used. There is an option to open it completely to be able to enjoy the warm sun. To the left of the living room, you will find the bright kitchen, which offers the popular kitchen island. This includes a dining room, where you again have a view of the Mediterranean Sea. There are 2 storage rooms on the 1st floor, one of which functions as a laundry room. In addition, you will find 2 bathrooms, one of which is located next to the entrance, and the other is located at the other end in connection with the first floor's only bedroom. In an extension of the bedroom, there is a large balcony, which is again covered by glass curtains with the option of opening completely. To access the ground floor, you have to go down the spiral staircase. On the ground +34 951 123 083 | +44 (0)330 179 8687 | info@idiliqestates.com Local 28, Edificio D, Centro de Negocios Puerta