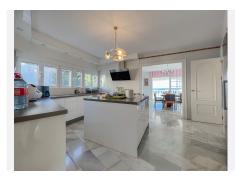

Large villa near Torrequebrada Golf 20 minutes by car to Malaga airport, 30 minutes drive to Malaga city and 20 minutes to Fuengirola. The villa faces south, which means a view of the Mediterranean Sea. In addition, there is within walking distance of the fantastic Costa del Sol beach. There are 3 floors in the property, but you enter on the 1st floor through the main entrance from either the back of the villa or the stairs all the way down from the driveway in front of the house. You enter a bright and inviting entrance, where you then enter the south-facing living room. The living room is large and simple, with good furnishing options. There is a balcony on the whole one side of the house on the first floor, where glass curtains have been used. There is an option to open it completely to be able to enjoy the warm sun. To the left of the living room, you will find the bright kitchen, which offers the popular kitchen island. This includes a dining room, where you again have a view of the Mediterranean Sea. There are 2 storage rooms on the 1st floor, one of which functions as a laundry room. In addition, you will find 2 bathrooms, one of which is located next to the entrance, and the other is located at the other end in connection with the first floor's only bedroom. In an extension of the bedroom, there is a large balcony, which is again covered by glass curtains with the option of opening completely. To access the ground floor, you have to go down the spiral staircase. On the ground +34 951 123 083 | +44 (0)330 179 8687 | info@idiliqestates.com Local 28, Edificio D, Centro de Negocios Puerta