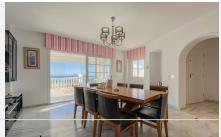

Large villa near Torrequebrada Golf 20 minutes by car to Malaga airport, 30 minutes drive to Malaga city and 20 minutes to Fuengirola. The villa faces south, which means a view of the Mediterranean Sea. In addition, there is within walking distance of the fantastic Costa del Sol beach. There are 3 floors in the property, but you enter on the 1st floor through the main entrance from either the back of the villa or the stairs all the way down from the driveway in front of the house. You enter a bright and inviting entrance, where you then enter the south-facing living room. The living room is large and simple, with good furnishing options. There is a balcony on the whole one side of the house on the first floor, where glass curtains have been used. There is an option to open it completely to be able to enjoy the warm sun. To the left of the living room, you will find the bright kitchen, which offers the popular kitchen island. This includes a dining room, where you again have a view of the Mediterranean Sea. There are 2 storage rooms on the 1st floor, one of which functions as a laundry room. In addition, you will find 2 bathrooms, one of which is located next to the entrance, and the other is located at the other end in connection with the first floor's only bedroom. In an extension of the bedroom, there is a large balcony, which is again covered by glass curtains with the option of opening completely. To access the ground floor, you have to go down the spiral staircase. On the ground +34 951 123 083 | +44 (0)330 179 8687 | info@idiliqestates.com Local 28, Edificio D, Centro de Negocios Puerta