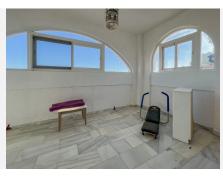

Large villa near Torrequebrada Golf 20 minutes by car to Malaga airport, 30 minutes drive to Malaga city and 20 minutes to Fuengirola. The villa faces south, which means a view of the Mediterranean Sea. In addition, there is within walking distance of the fantastic Costa del Sol beach. There are 3 floors in the property, but you enter on the 1st floor through the main entrance from either the back of the villa or the stairs all the way down from the driveway in front of the house. You enter a bright and inviting entrance, where you then enter the south-facing living room. The living room is large and simple, with good furnishing options. There is a balcony on the whole one side of the house on the first floor, where glass curtains have been used. There is an option to open it completely to be able to enjoy the warm sun. To the left of the living room, you will find the bright kitchen, which offers the popular kitchen island. This includes a dining room, where you again have a view of the Mediterranean Sea. There are 2 storage rooms on the 1st floor, one of which functions as a laundry room. In addition, you will find 2 bathrooms, one of which is located next to the entrance, and the other is located at the other end in connection with the first floor's only bedroom. In an extension of the bedroom, there is a large balcony, which is again covered by glass curtains with the option of opening completely. To access the ground floor, you have to go down the spiral staircase. On the ground +34 951 123 083 | +44 (0)330 179 8687 | info@idiliqestates.com Local 28, Edificio D, Centro de Negocios Puerta