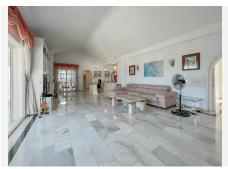

floor, there are 4 bedrooms, 3 bathrooms, and a large hallway, which is used as a second living room. In addition, there are 3 balconies in total on the ground floor, which means that all bedrooms have a balcony available. Each bedroom offers fitted wardrobes. In the basement, you will find a large garage with space for 2 cars. In addition, the basement offers both a guest room and a bathroom. In fact, there is an extra storage room here. Additional parking spaces are available in the large driveway. The bonuses of the villa are the large areas that can be used for renovation or simply many furnishing options. Just the terraces make up a total of 175m2. The outdoor area itself amounts to 1,622m2, which is utilized to that extent. The outdoor area offers a robust stone outdoor kitchen with a dining area, a 3-meter deep pool, an outdoor shower, and a three-level Chinese herb garden.