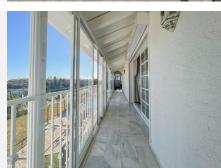

Large villa near Torrequebrada Golf 20 minutes by car to Malaga airport, 30 minutes drive to Malaga city and 20 minutes to Fuengirola. The villa faces south, which means a view of the Mediterranean Sea. In addition, there is within walking distance of the fantastic Costa del Sol beach. There are 3 floors in the property, but you enter on the 1st floor through the main entrance from either the back of the villa or the stairs all the way down from the driveway in front of the house. You enter a bright and inviting entrance, where you then enter the south-facing living room. The living room is large and simple, with good furnishing options. There is a balcony on the whole one side of the house on the first floor, where glass curtains have been used. There is an option to open it completely to be able to enjoy the warm sun. To the left of the living room, you will find the bright kitchen, which offers the popular kitchen island. This includes a dining room, where you again have a view of the Mediterranean Sea. There are 2 storage rooms on the 1st floor, one of which functions as a laundry room. In addition, you will find 2 bathrooms, one of which is located next to the entrance, and the other is located at the other end in connection with the first floor's only bedroom. In an extension of the bedroom, there is a large balcony, which is again covered by glass curtains with the option of opening completely. To access the ground floor, you have to go down the spiral staircase. On the ground +34 951 123 083 | +44 (0)330 179 8687 | info@idiliqestates.com Local 28, Edificio D, Centro de Negocios Puerta