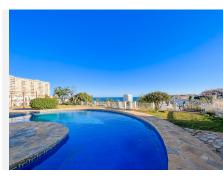

floor, there are 4 bedrooms, 3 bathrooms, and a large hallway, which is used as a second living room. In addition, there are 3 balconies in total on the ground floor, which means that all bedrooms have a balcony available. Each bedroom offers fitted wardrobes. In the basement, you will find a large garage with space for 2 cars. In addition, the basement offers both a guest room and a bathroom. In fact, there is an extra storage room here. Additional parking spaces are available in the large driveway. The bonuses of the villa are the large areas that can be used for renovation or simply many furnishing options. Just the terraces make up a total of 175m2. The outdoor area itself amounts to 1,622m2, which is utilized to that extent. The outdoor area offers a robust stone outdoor kitchen with a dining area, a 3-meter deep pool, an outdoor shower, and a three-level Chinese herb garden.