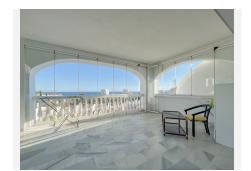

Large villa near Torrequebrada Golf 20 minutes by car to Malaga airport, 30 minutes drive to Malaga city and 20 minutes to Fuengirola. The villa faces south, which means a view of the Mediterranean Sea. In addition, there is within walking distance of the fantastic Costa del Sol beach. There are 3 floors in the property, but you enter on the 1st floor through the main entrance from either the back of the villa or the stairs all the way down from the driveway in front of the house. You enter a bright and inviting entrance, where you then enter the south-facing living room. The living room is large and simple, with good furnishing options. There is a balcony on the whole one side of the house on the first floor, where glass curtains have been used. There is an option to open it completely to be able to enjoy the warm sun. To the left of the living room, you will find the bright kitchen, which offers the popular kitchen island. This includes a dining room, where you again have a view of the Mediterranean Sea. There are 2 storage rooms on the 1st floor, one of which functions as a laundry room. In addition, you will find 2 bathrooms, one of which is located next to the entrance, and the other is located at the other end in connection with the first floor's only bedroom. In an extension of the bedroom, there is a large balcony, which is again covered by glass curtains with the option of opening completely. To access the ground floor, you have to go down the spiral staircase. On the ground +34 951 123 083 | +44 (0)330 179 8687 | info@idiliqestates.com Local 28, Edificio D, Centro de Negocios Puerta