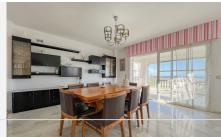

Large villa near Torrequebrada Golf 20 minutes by car to Malaga airport, 30 minutes drive to Malaga city and 20 minutes to Fuengirola. The villa faces south, which means a view of the Mediterranean Sea. In addition, there is within walking distance of the fantastic Costa del Sol beach. There are 3 floors in the property, but you enter on the 1st floor through the main entrance from either the back of the villa or the stairs all the way down from the driveway in front of the house. You enter a bright and inviting entrance, where you then enter the south-facing living room. The living room is large and simple, with good furnishing options. There is a balcony on the whole one side of the house on the first floor, where glass curtains have been used. There is an option to open it completely to be able to enjoy the warm sun. To the left of the living room, you will find the bright kitchen, which offers the popular kitchen island. This includes a dining room, where you again have a view of the Mediterranean Sea. There are 2 storage rooms on the 1st floor, one of which functions as a laundry room. In addition, you will find 2 bathrooms, one of which is located next to the entrance, and the other is located at the other end in connection with the first floor's only bedroom. In an extension of the bedroom, there is a large balcony, which is again covered by glass curtains with the option of opening completely. To access the ground floor, you have to go down the spiral staircase. On the ground +34 951 123 083 | +44 (0)330 179 8687 | info@idiliqestates.com Local 28, Edificio D, Centro de Negocios Puerta