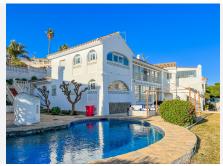

#### LARGE SOUTH FACING VILLA NEAR TORREQUEBRADA GOLF

Torrequebrada

REF# R4265050 1.600.000 €

| BEDS | BATHS | BUILT  | PLOT    | TERRACE |
|------|-------|--------|---------|---------|
| 5    | 4.5   | 422 m² | 2219 m² | 175 m²  |

Large villa near Torrequebrada Golf 20 minutes by car to Malaga airport, 30 minutes drive to Malaga city and 20 minutes to Fuengirola. The villa faces south, which means a view of the Mediterranean Sea. In addition, there is within walking distance of the fantastic Costa del Sol beach. There are 3 floors in the property, but you enter on the 1st floor through the main entrance from either the back of the villa or the stairs all the way down from the driveway in front of the house. You enter a bright and inviting entrance, where you then enter the south-facing living room. The living room is large and simple, with good furnishing options. There is a balcony on the whole one side of the house on the first floor, where glass curtains have been used. There is an option to open it completely to be able to enjoy the warm sun. To the left of the living room, you will find the bright kitchen, which offers the popular kitchen island. This includes a dining room, where you again have a view of the Mediterranean Sea. There are 2 storage rooms on the 1st floor, one of which functions as a laundry room. In addition, you will find 2 bathrooms, one of which is located next to the entrance, and the other is located at the other end in connection with the first floor's only bedroom. In an extension of the bedroom, there is a large balcony, which is again covered by glass curtains with the option of opening completely. To access the ground floor, you have to go down the spiral staircase. On the ground +34 951 123 083 | +44 (0)330 179 8687 | info@idiliqestates.com Local 28, Edificio D, Centro de Negocios Puerta

floor, there are 4 bedrooms, 3 bathrooms, and a large hallway, which is used as a second living room. In addition, there are 3 balconies in total on the ground floor, which means that all bedrooms have a balcony available. Each bedroom offers fitted wardrobes. In the basement, you will find a large garage with space for 2 cars. In addition, the basement offers both a guest room and a bathroom. In fact, there is an extra storage room here. Additional parking spaces are available in the large driveway. The bonuses of the villa are the large areas that can be used for renovation or simply many furnishing options. Just the terraces make up a total of 175m2. The outdoor area itself amounts to 1,622m2, which is utilized to that extent. The outdoor area offers a robust stone outdoor kitchen with a dining area, a 3-meter deep pool, an outdoor shower, and a three-level Chinese herb garden.