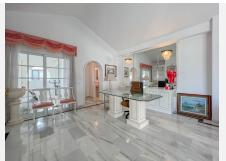

Large villa near Torrequebrada Golf 20 minutes by car to Malaga airport, 30 minutes drive to Malaga city and 20 minutes to Fuengirola. The villa faces south, which means a view of the Mediterranean Sea. In addition, there is within walking distance of the fantastic Costa del Sol beach. There are 3 floors in the property, but you enter on the 1st floor through the main entrance from either the back of the villa or the stairs all the way down from the driveway in front of the house. You enter a bright and inviting entrance, where you then enter the south-facing living room. The living room is large and simple, with good furnishing options. There is a balcony on the whole one side of the house on the first floor, where glass curtains have been used. There is an option to open it completely to be able to enjoy the warm sun. To the left of the living room, you will find the bright kitchen, which offers the popular kitchen island. This includes a dining room, where you again have a view of the Mediterranean Sea. There are 2 storage rooms on the 1st floor, one of which functions as a laundry room. In addition, you will find 2 bathrooms, one of which is located next to the entrance, and the other is located at the other end in connection with the first floor's only bedroom. In an extension of the bedroom, there is a large balcony, which is again covered by glass curtains with the option of opening completely. To access the ground floor, you have to go down the spiral staircase. On the ground +34 951 123 083 | +44 (0)330 179 8687 | info@idiliqestates.com Local 28, Edificio D, Centro de Negocios Puerta