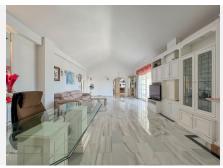

Large villa near Torrequebrada Golf 20 minutes by car to Malaga airport, 30 minutes drive to Malaga city and 20 minutes to Fuengirola. The villa faces south, which means a view of the Mediterranean Sea. In addition, there is within walking distance of the fantastic Costa del Sol beach. There are 3 floors in the property, but you enter on the 1st floor through the main entrance from either the back of the villa or the stairs all the way down from the driveway in front of the house. You enter a bright and inviting entrance, where you then enter the south-facing living room. The living room is large and simple, with good furnishing options. There is a balcony on the whole one side of the house on the first floor, where glass curtains have been used. There is an option to open it completely to be able to enjoy the warm sun. To the left of the living room, you will find the bright kitchen, which offers the popular kitchen island. This includes a dining room, where you again have a view of the Mediterranean Sea. There are 2 storage rooms on the 1st floor, one of which functions as a laundry room. In addition, you will find 2 bathrooms, one of which is located next to the entrance, and the other is located at the other end in connection with the first floor's only bedroom. In an extension of the bedroom, there is a large balcony, which is again covered by glass curtains with the option of opening completely. To access the ground floor, you have to go down the spiral staircase. On the ground +34 951 123 083 | +44 (0)330 179 8687 | info@idiliqestates.com Local 28, Edificio D, Centro de Negocios Puerta