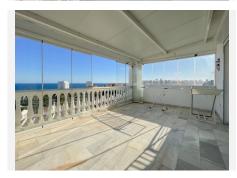

Large villa near Torrequebrada Golf 20 minutes by car to Malaga airport, 30 minutes drive to Malaga city and 20 minutes to Fuengirola. The villa faces south, which means a view of the Mediterranean Sea. In addition, there is within walking distance of the fantastic Costa del Sol beach. There are 3 floors in the property, but you enter on the 1st floor through the main entrance from either the back of the villa or the stairs all the way down from the driveway in front of the house. You enter a bright and inviting entrance, where you then enter the south-facing living room. The living room is large and simple, with good furnishing options. There is a balcony on the whole one side of the house on the first floor, where glass curtains have been used. There is an option to open it completely to be able to enjoy the warm sun. To the left of the living room, you will find the bright kitchen, which offers the popular kitchen island. This includes a dining room, where you again have a view of the Mediterranean Sea. There are 2 storage rooms on the 1st floor, one of which functions as a laundry room. In addition, you will find 2 bathrooms, one of which is located next to the entrance, and the other is located at the other end in connection with the first floor's only bedroom. In an extension of the bedroom, there is a large balcony, which is again covered by glass curtains with the option of opening completely. To access the ground floor, you have to go down the spiral staircase. On the ground +34 951 123 083 | +44 (0)330 179 8687 | info@idiliqestates.com Local 28, Edificio D, Centro de Negocios Puerta