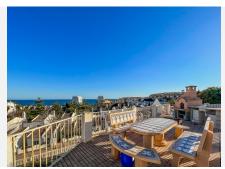

Large villa near Torrequebrada Golf 20 minutes by car to Malaga airport, 30 minutes drive to Malaga city and 20 minutes to Fuengirola. The villa faces south, which means a view of the Mediterranean Sea. In addition, there is within walking distance of the fantastic Costa del Sol beach. There are 3 floors in the property, but you enter on the 1st floor through the main entrance from either the back of the villa or the stairs all the way down from the driveway in front of the house. You enter a bright and inviting entrance, where you then enter the south-facing living room. The living room is large and simple, with good furnishing options. There is a balcony on the whole one side of the house on the first floor, where glass curtains have been used. There is an option to open it completely to be able to enjoy the warm sun. To the left of the living room, you will find the bright kitchen, which offers the popular kitchen island. This includes a dining room, where you again have a view of the Mediterranean Sea. There are 2 storage rooms on the 1st floor, one of which functions as a laundry room. In addition, you will find 2 bathrooms, one of which is located next to the entrance, and the other is located at the other end in connection with the first floor's only bedroom. In an extension of the bedroom, there is a large balcony, which is again covered by glass curtains with the option of opening completely. To access the ground floor, you have to go down the spiral staircase. On the ground +34 951 123 083 | +44 (0)330 179 8687 | info@idiliqestates.com Local 28, Edificio D, Centro de Negocios Puerta

floor, there are 4 bedrooms, 3 bathrooms, and a large hallway, which is used as a second living room. In addition, there are 3 balconies in total on the ground floor, which means that all bedrooms have a balcony available. Each bedroom offers fitted wardrobes. In the basement, you will find a large garage with space for 2 cars. In addition, the basement offers both a guest room and a bathroom. In fact, there is an extra storage room here. Additional parking spaces are available in the large driveway. The bonuses of the villa are the large areas that can be used for renovation or simply many furnishing options. Just the terraces make up a total of 175m2. The outdoor area itself amounts to 1,622m2, which is utilized to that extent. The outdoor area offers a robust stone outdoor kitchen with a dining area, a 3-meter deep pool, an outdoor shower, and a three-level Chinese herb garden.