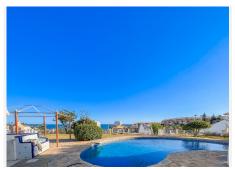

floor, there are 4 bedrooms, 3 bathrooms, and a large hallway, which is used as a second living room. In addition, there are 3 balconies in total on the ground floor, which means that all bedrooms have a balcony available. Each bedroom offers fitted wardrobes. In the basement, you will find a large garage with space for 2 cars. In addition, the basement offers both a guest room and a bathroom. In fact, there is an extra storage room here. Additional parking spaces are available in the large driveway. The bonuses of the villa are the large areas that can be used for renovation or simply many furnishing options. Just the terraces make up a total of 175m2. The outdoor area itself amounts to 1,622m2, which is utilized to that extent. The outdoor area offers a robust stone outdoor kitchen with a dining area, a 3-meter deep pool, an outdoor shower, and a three-level Chinese herb garden.