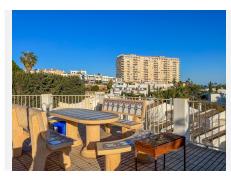

Large villa near Torrequebrada Golf 20 minutes by car to Malaga airport, 30 minutes drive to Malaga city and 20 minutes to Fuengirola. The villa faces south, which means a view of the Mediterranean Sea. In addition, there is within walking distance of the fantastic Costa del Sol beach. There are 3 floors in the property, but you enter on the 1st floor through the main entrance from either the back of the villa or the stairs all the way down from the driveway in front of the house. You enter a bright and inviting entrance, where you then enter the south-facing living room. The living room is large and simple, with good furnishing options. There is a balcony on the whole one side of the house on the first floor, where glass curtains have been used. There is an option to open it completely to be able to enjoy the warm sun. To the left of the living room, you will find the bright kitchen, which offers the popular kitchen island. This includes a dining room, where you again have a view of the Mediterranean Sea. There are 2 storage rooms on the 1st floor, one of which functions as a laundry room. In addition, you will find 2 bathrooms, one of which is located next to the entrance, and the other is located at the other end in connection with the first floor's only bedroom. In an extension of the bedroom, there is a large balcony, which is again covered by glass curtains with the option of opening completely. To access the ground floor, you have to go down the spiral staircase. On the ground +34 951 123 083 | +44 (0)330 179 8687 | info@idiliqestates.com Local 28, Edificio D, Centro de Negocios Puerta

floor, there are 4 bedrooms, 3 bathrooms, and a large hallway, which is used as a second living room. In addition, there are 3 balconies in total on the ground floor, which means that all bedrooms have a balcony available. Each bedroom offers fitted wardrobes. In the basement, you will find a large garage with space for 2 cars. In addition, the basement offers both a guest room and a bathroom. In fact, there is an extra storage room here. Additional parking spaces are available in the large driveway. The bonuses of the villa are the large areas that can be used for renovation or simply many furnishing options. Just the terraces make up a total of 175m2. The outdoor area itself amounts to 1,622m2, which is utilized to that extent. The outdoor area offers a robust stone outdoor kitchen with a dining area, a 3-meter deep pool, an outdoor shower, and a three-level Chinese herb garden.