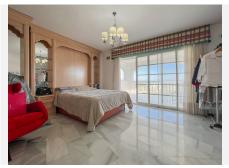

Large villa near Torrequebrada Golf 20 minutes by car to Malaga airport, 30 minutes drive to Malaga city and 20 minutes to Fuengirola. The villa faces south, which means a view of the Mediterranean Sea. In addition, there is within walking distance of the fantastic Costa del Sol beach. There are 3 floors in the property, but you enter on the 1st floor through the main entrance from either the back of the villa or the stairs all the way down from the driveway in front of the house. You enter a bright and inviting entrance, where you then enter the south-facing living room. The living room is large and simple, with good furnishing options. There is a balcony on the whole one side of the house on the first floor, where glass curtains have been used. There is an option to open it completely to be able to enjoy the warm sun. To the left of the living room, you will find the bright kitchen, which offers the popular kitchen island. This includes a dining room, where you again have a view of the Mediterranean Sea. There are 2 storage rooms on the 1st floor, one of which functions as a laundry room. In addition, you will find 2 bathrooms, one of which is located next to the entrance, and the other is located at the other end in connection with the first floor's only bedroom. In an extension of the bedroom, there is a large balcony, which is again covered by glass curtains with the option of opening completely. To access the ground floor, you have to go down the spiral staircase. On the ground +34 951 123 083 | +44 (0)330 179 8687 | info@idiliqestates.com Local 28, Edificio D, Centro de Negocios Puerta