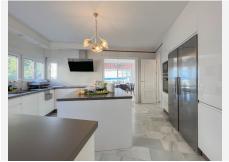

Large villa near Torrequebrada Golf 20 minutes by car to Malaga airport, 30 minutes drive to Malaga city and 20 minutes to Fuengirola. The villa faces south, which means a view of the Mediterranean Sea. In addition, there is within walking distance of the fantastic Costa del Sol beach. There are 3 floors in the property, but you enter on the 1st floor through the main entrance from either the back of the villa or the stairs all the way down from the driveway in front of the house. You enter a bright and inviting entrance, where you then enter the south-facing living room. The living room is large and simple, with good furnishing options. There is a balcony on the whole one side of the house on the first floor, where glass curtains have been used. There is an option to open it completely to be able to enjoy the warm sun. To the left of the living room, you will find the bright kitchen, which offers the popular kitchen island. This includes a dining room, where you again have a view of the Mediterranean Sea. There are 2 storage rooms on the 1st floor, one of which functions as a laundry room. In addition, you will find 2 bathrooms, one of which is located next to the entrance, and the other is located at the other end in connection with the first floor's only bedroom. In an extension of the bedroom, there is a large balcony, which is again covered by glass curtains with the option of opening completely. To access the ground floor, you have to go down the spiral staircase. On the ground +34 951 123 083 | +44 (0)330 179 8687 | info@idiliqestates.com Local 28, Edificio D, Centro de Negocios Puerta