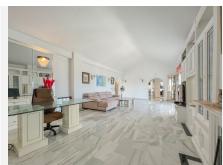

floor, there are 4 bedrooms, 3 bathrooms, and a large hallway, which is used as a second living room. In addition, there are 3 balconies in total on the ground floor, which means that all bedrooms have a balcony available. Each bedroom offers fitted wardrobes. In the basement, you will find a large garage with space for 2 cars. In addition, the basement offers both a guest room and a bathroom. In fact, there is an extra storage room here. Additional parking spaces are available in the large driveway. The bonuses of the villa are the large areas that can be used for renovation or simply many furnishing options. Just the terraces make up a total of 175m2. The outdoor area itself amounts to 1,622m2, which is utilized to that extent. The outdoor area offers a robust stone outdoor kitchen with a dining area, a 3-meter deep pool, an outdoor shower, and a three-level Chinese herb garden.