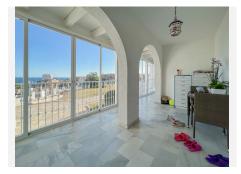

Large villa near Torrequebrada Golf 20 minutes by car to Malaga airport, 30 minutes drive to Malaga city and 20 minutes to Fuengirola. The villa faces south, which means a view of the Mediterranean Sea. In addition, there is within walking distance of the fantastic Costa del Sol beach. There are 3 floors in the property, but you enter on the 1st floor through the main entrance from either the back of the villa or the stairs all the way down from the driveway in front of the house. You enter a bright and inviting entrance, where you then enter the south-facing living room. The living room is large and simple, with good furnishing options. There is a balcony on the whole one side of the house on the first floor, where glass curtains have been used. There is an option to open it completely to be able to enjoy the warm sun. To the left of the living room, you will find the bright kitchen, which offers the popular kitchen island. This includes a dining room, where you again have a view of the Mediterranean Sea. There are 2 storage rooms on the 1st floor, one of which functions as a laundry room. In addition, you will find 2 bathrooms, one of which is located next to the entrance, and the other is located at the other end in connection with the first floor's only bedroom. In an extension of the bedroom, there is a large balcony, which is again covered by glass curtains with the option of opening completely. To access the ground floor, you have to go down the spiral staircase. On the ground +34 951 123 083 | +44 (0)330 179 8687 | info@idiliqestates.com Local 28, Edificio D, Centro de Negocios Puerta