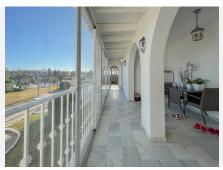

Large villa near Torrequebrada Golf 20 minutes by car to Malaga airport, 30 minutes drive to Malaga city and 20 minutes to Fuengirola. The villa faces south, which means a view of the Mediterranean Sea. In addition, there is within walking distance of the fantastic Costa del Sol beach. There are 3 floors in the property, but you enter on the 1st floor through the main entrance from either the back of the villa or the stairs all the way down from the driveway in front of the house. You enter a bright and inviting entrance, where you then enter the south-facing living room. The living room is large and simple, with good furnishing options. There is a balcony on the whole one side of the house on the first floor, where glass curtains have been used. There is an option to open it completely to be able to enjoy the warm sun. To the left of the living room, you will find the bright kitchen, which offers the popular kitchen island. This includes a dining room, where you again have a view of the Mediterranean Sea. There are 2 storage rooms on the 1st floor, one of which functions as a laundry room. In addition, you will find 2 bathrooms, one of which is located next to the entrance, and the other is located at the other end in connection with the first floor's only bedroom. In an extension of the bedroom, there is a large balcony, which is again covered by glass curtains with the option of opening completely. To access the ground floor, you have to go down the spiral staircase. On the ground +34 951 123 083 | +44 (0)330 179 8687 | info@idiliqestates.com Local 28, Edificio D, Centro de Negocios Puerta