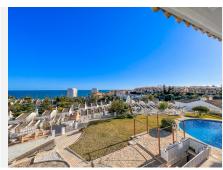

Large villa near Torrequebrada Golf 20 minutes by car to Malaga airport, 30 minutes drive to Malaga city and 20 minutes to Fuengirola. The villa faces south, which means a view of the Mediterranean Sea. In addition, there is within walking distance of the fantastic Costa del Sol beach. There are 3 floors in the property, but you enter on the 1st floor through the main entrance from either the back of the villa or the stairs all the way down from the driveway in front of the house. You enter a bright and inviting entrance, where you then enter the south-facing living room. The living room is large and simple, with good furnishing options. There is a balcony on the whole one side of the house on the first floor, where glass curtains have been used. There is an option to open it completely to be able to enjoy the warm sun. To the left of the living room, you will find the bright kitchen, which offers the popular kitchen island. This includes a dining room, where you again have a view of the Mediterranean Sea. There are 2 storage rooms on the 1st floor, one of which functions as a laundry room. In addition, you will find 2 bathrooms, one of which is located next to the entrance, and the other is located at the other end in connection with the first floor's only bedroom. In an extension of the bedroom, there is a large balcony, which is again covered by glass curtains with the option of opening completely. To access the ground floor, you have to go down the spiral staircase. On the ground +34 951 123 083 | +44 (0)330 179 8687 | info@idiliqestates.com Local 28, Edificio D, Centro de Negocios Puerta

floor, there are 4 bedrooms, 3 bathrooms, and a large hallway, which is used as a second living room. In addition, there are 3 balconies in total on the ground floor, which means that all bedrooms have a balcony available. Each bedroom offers fitted wardrobes. In the basement, you will find a large garage with space for 2 cars. In addition, the basement offers both a guest room and a bathroom. In fact, there is an extra storage room here. Additional parking spaces are available in the large driveway. The bonuses of the villa are the large areas that can be used for renovation or simply many furnishing options. Just the terraces make up a total of 175m2. The outdoor area itself amounts to 1,622m2, which is utilized to that extent. The outdoor area offers a robust stone outdoor kitchen with a dining area, a 3-meter deep pool, an outdoor shower, and a three-level Chinese herb garden.