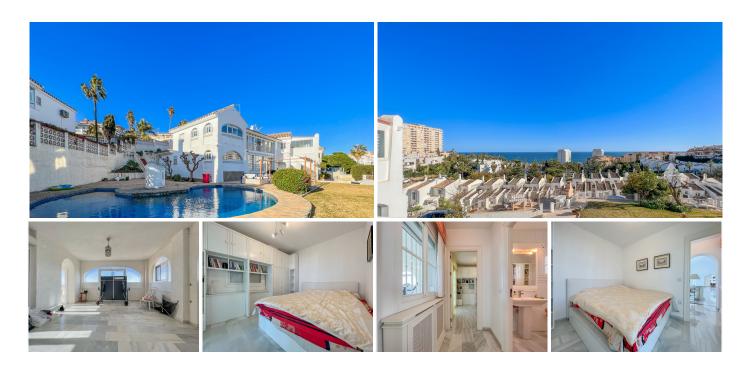

#### LARGE SOUTH FACING VILLA NEAR TORREQUEBRADA GOLF

Torrequebrada

REF# R4265050 1.600.000 €

| BEDS | BATHS | BUILT  | PLOT    | TERRACE |
|------|-------|--------|---------|---------|
| 5    | 4.5   | 422 m² | 2219 m² | 175 m²  |

Large villa near Torrequebrada Golf 20 minutes by car to Malaga airport, 30 minutes drive to Malaga city and 20 minutes to Fuengirola. The villa faces south, which means a view of the Mediterranean Sea. In addition, there is within walking distance of the fantastic Costa del Sol beach. There are 3 floors in the property, but you enter on the 1st floor through the main entrance from either the back of the villa or the stairs all the way down from the driveway in front of the house. You enter a bright and inviting entrance, where you then enter the south-facing living room. The living room is large and simple, with good furnishing options. There is a balcony on the whole one side of the house on the first floor, where glass curtains have been used. There is an option to open it completely to be able to enjoy the warm sun. To the left of the living room, you will find the bright kitchen, which offers the popular kitchen island. This includes a dining room, where you again have a view of the Mediterranean Sea. There are 2 storage rooms on the 1st floor, one of which functions as a laundry room. In addition, you will find 2 bathrooms, one of which is located next to the entrance, and the other is located at the other end in connection with the first floor's only bedroom. In an extension of the bedroom, there is a large balcony, which is again covered by glass curtains with the option of opening completely. To access the ground floor, you have to go down the spiral staircase. On the ground +34 951 123 083 | +44 (0)330 179 8687 | info@idiliqestates.com Local 28, Edificio D, Centro de Negocios Puerta

floor, there are 4 bedrooms, 3 bathrooms, and a large hallway, which is used as a second living room. In addition, there are 3 balconies in total on the ground floor, which means that all bedrooms have a balcony available. Each bedroom offers fitted wardrobes. In the basement, you will find a large garage with space for 2 cars. In addition, the basement offers both a guest room and a bathroom. In fact, there is an extra storage room here. Additional parking spaces are available in the large driveway. The bonuses of the villa are the large areas that can be used for renovation or simply many furnishing options. Just the terraces make up a total of 175m2. The outdoor area itself amounts to 1,622m2, which is utilized to that extent. The outdoor area offers a robust stone outdoor kitchen with a dining area, a 3-meter deep pool, an outdoor shower, and a three-level Chinese herb garden.