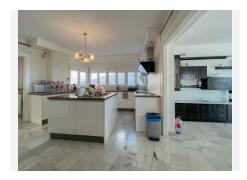

Large villa near Torrequebrada Golf 20 minutes by car to Malaga airport, 30 minutes drive to Malaga city and 20 minutes to Fuengirola. The villa faces south, which means a view of the Mediterranean Sea. In addition, there is within walking distance of the fantastic Costa del Sol beach. There are 3 floors in the property, but you enter on the 1st floor through the main entrance from either the back of the villa or the stairs all the way down from the driveway in front of the house. You enter a bright and inviting entrance, where you then enter the south-facing living room. The living room is large and simple, with good furnishing options. There is a balcony on the whole one side of the house on the first floor, where glass curtains have been used. There is an option to open it completely to be able to enjoy the warm sun. To the left of the living room, you will find the bright kitchen, which offers the popular kitchen island. This includes a dining room, where you again have a view of the Mediterranean Sea. There are 2 storage rooms on the 1st floor, one of which functions as a laundry room. In addition, you will find 2 bathrooms, one of which is located next to the entrance, and the other is located at the other end in connection with the first floor's only bedroom. In an extension of the bedroom, there is a large balcony, which is again covered by glass curtains with the option of opening completely. To access the ground floor, you have to go down the spiral staircase. On the ground +34 951 123 083 | +44 (0)330 179 8687 | info@idiliqestates.com Local 28, Edificio D, Centro de Negocios Puerta