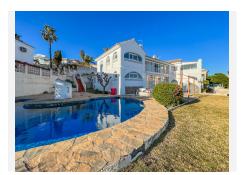

floor, there are 4 bedrooms, 3 bathrooms, and a large hallway, which is used as a second living room. In addition, there are 3 balconies in total on the ground floor, which means that all bedrooms have a balcony available. Each bedroom offers fitted wardrobes. In the basement, you will find a large garage with space for 2 cars. In addition, the basement offers both a guest room and a bathroom. In fact, there is an extra storage room here. Additional parking spaces are available in the large driveway. The bonuses of the villa are the large areas that can be used for renovation or simply many furnishing options. Just the terraces make up a total of 175m2. The outdoor area itself amounts to 1,622m2, which is utilized to that extent. The outdoor area offers a robust stone outdoor kitchen with a dining area, a 3-meter deep pool, an outdoor shower, and a three-level Chinese herb garden.