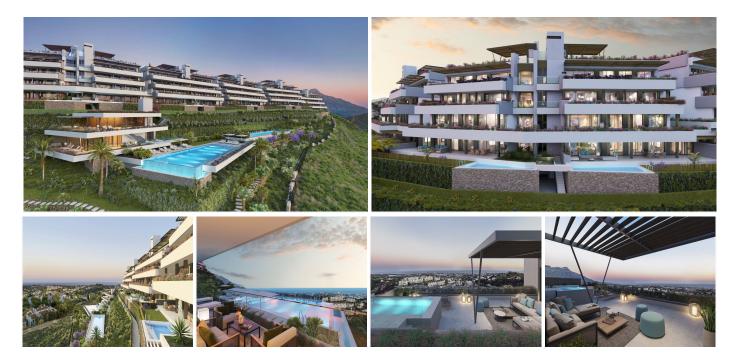

## Benahavís

REF# R4055950 1.280.000 €

| BEDS | BATHS | BUILT  | TERRACE |
|------|-------|--------|---------|
| 3    | 3     | 144 m² | 55 m²   |

Newly built 3 bedrooms ground floor apartment at, with panoramic sea views to the coast, Africa and Gibraltar Fantastic apartment with unbeatable sea views, to the coast, Africa and Gibraltar. It consists of 3 en suite bedrooms, all of them with exit to large terrace and access to private garden of 78 m2 where you can enjoy a refreshing swim in the private pool. a new complex with 56 luxurious 3 and 4 bedroom apartments with panoramic sea views and is distributed in 7 blocks with only 2 units per floor, which further increases its exclusivity. Fully fitted kitchen, temperature control by aerotermia, underfloor heating throughout the house, and much more... Discover the pleasure of living in a completely enclosed urbanization with security, with 3 swimming to enjoy the long periods of good weather that the Costa del Sol has to offer. Breathtaking views of the entire coastline and the Bay of Marbella, as far as the Rock of Gibraltar and Africa in the background. In addition, thanks to a complete gym equipped with modern machines and a fabulous Spa you will be able to take care of your health and fitness without leaving home, as well as being the ideal place to relax after a long day; the complex also has a Co-working area where you can work and stay connected to your projects whenever you need to. Privileged location above the Golf Valley, an outstanding location on the Costa del Sol just 10 minutes from Marbella and the cosmopolitan marina of Puerto Banús. Surrounded by golf courses, it is the ideal place to enjoy a host of activities and +34 951 123 083 | +44 (0)330 179 8687 | info@idiliqestates.com Local 28, Edificio D, Centro de Negocios Puerta de Banús, N-340, Km 175, 29660 Nueva Andlaucia

take advantage of the Costa del Sol's enviable climate and surroundings.