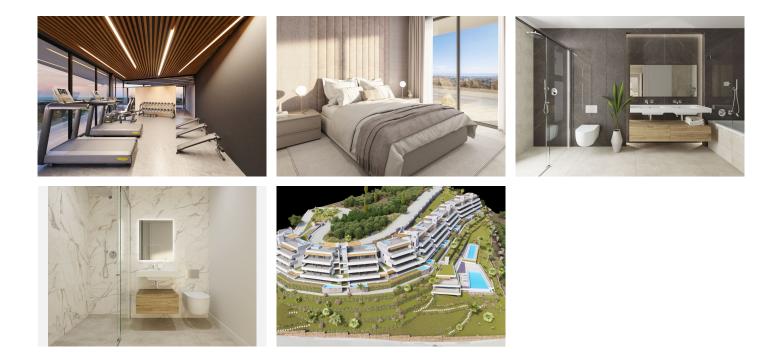

## Benahavís

REF# R4055950 1.280.000 €

| BEDS | BATHS | BUILT  | TERRACE |
|------|-------|--------|---------|
| 3    | 3     | 144 m² | 55 m²   |

Newly built 3 bedrooms ground floor apartment at, with panoramic sea views to the coast, Africa and Gibraltar Fantastic apartment with unbeatable sea views, to the coast, Africa and Gibraltar. It consists of 3 en suite bedrooms, all of them with exit to large terrace and access to private garden of 78 m2 where you can enjoy a refreshing swim in the private pool. a new complex with 56 luxurious 3 and 4 bedroom apartments with panoramic sea views and is distributed in 7 blocks with only 2 units per floor, which further increases its exclusivity. Fully fitted kitchen, temperature control by aerotermia, underfloor heating throughout the house, and much more... Discover the pleasure of living in a completely enclosed urbanization with security, with 3 swimming to enjoy the long periods of good weather that the Costa del Sol has to offer. Breathtaking views of the entire coastline and the Bay of Marbella, as far as the Rock of Gibraltar and Africa in the background. In addition, thanks to a complete gym equipped with modern machines and a fabulous Spa you will be able to take care of your health and fitness without leaving home, as well as being the ideal place to relax after a long day; the complex also has a Co-working area where you can work and stay connected to your projects whenever you need to. Privileged location above the Golf Valley, an outstanding location on the Costa del Sol just 10 minutes from Marbella and the cosmopolitan marina of Puerto Banús. Surrounded by golf courses, it is the ideal place to enjoy a host of activities and +34 951 123 083 | +44 (0)330 179 8687 | info@idiliqestates.com Local 28, Edificio D, Centro de Negocios Puerta de Banús, N-340, Km 175, 29660 Nueva Andlaucia