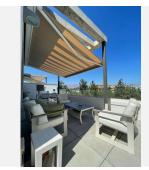

The property features a bright and spacious top floor duplex with three double bedrooms, two bathrooms, and a guest WC. The kitchen and lounge area are open plan, and there are two large terraces at the front and back of the property. These terraces face east and west, ensuring sun or shade throughout the day. Both terraces have awnings, and the master bedroom has an additional balcony. The master bedroom includes a dressing room and an en-suite bathroom, while the other two bedrooms have built-in wardrobes.