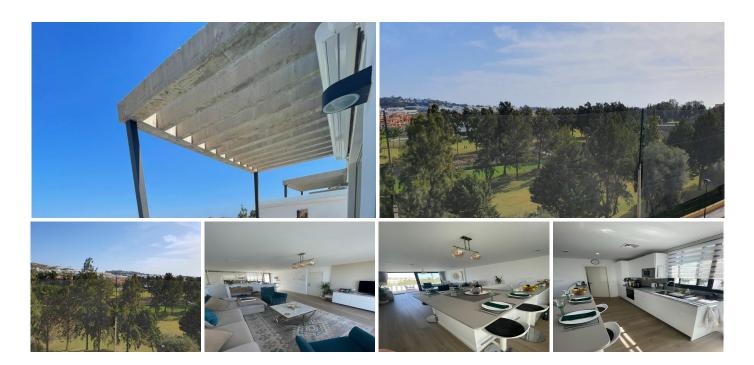

## DUPLEX PENTHOUSE IN LA CALA

• La Cala

REF# R4324024 675.000 €

| BEDS | BATHS | BUILT  |
|------|-------|--------|
| 3    | 2.5   | 122 m² |

This modern 3-bed 2.5 bathroom Duplex Penthouse in La Cala is not only a fantastic holiday home investment but also an ideal family home.

Built in 2019, it is part of a well-established complex overlooking La Noria Golf course. Its conveniently located within a short walk to the centre of La Cala, the beach, La Noria Golf course, bars, restaurants and supermarkets (including Lidl and Aldi) and the upcoming Carrefour supermarket in La Cala is also within a 10-minute walk. Unlike many properties that claim to be in La Cala but are not within walking distance, this one truly is.

The property features a bright and spacious top floor duplex with three double bedrooms, two bathrooms, and a guest WC. The kitchen and lounge area are open plan, and there are two large terraces at the front and back of the property. These terraces face east and west, ensuring sun or shade throughout the day. Both terraces have awnings, and the master bedroom has an additional balcony. The master bedroom includes a dressing room and an en-suite bathroom, while the other two bedrooms have built-in wardrobes.

The two bedrooms share a family bathroom, and there's a guest WC off the living room.

+34 951 123 083 | +44 (0)330 179 8687 | info@idiliqestates.com Local 28, Edificio D, Centro de Negocios Puerta de Banús, N-340, Km 175, 29660 Nueva Andlaucia