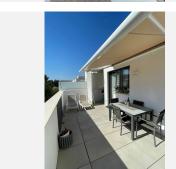

The property features a bright and spacious top floor duplex with three double bedrooms, two bathrooms, and a guest WC. The kitchen and lounge area are open plan, and there are two large terraces at the front and back of the property. These terraces face east and west, ensuring sun or shade throughout the day. Both terraces have awnings, and the master bedroom has an additional balcony. The master bedroom includes a dressing room and an en-suite bathroom, while the other two bedrooms have built-in wardrobes.