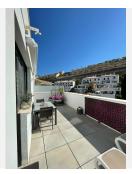

The property features a bright and spacious top floor duplex with three double bedrooms, two bathrooms, and a guest WC. The kitchen and lounge area are open plan, and there are two large terraces at the front and back of the property. These terraces face east and west, ensuring sun or shade throughout the day. Both terraces have awnings, and the master bedroom has an additional balcony. The master bedroom includes a dressing room and an en-suite bathroom, while the other two bedrooms have built-in wardrobes.