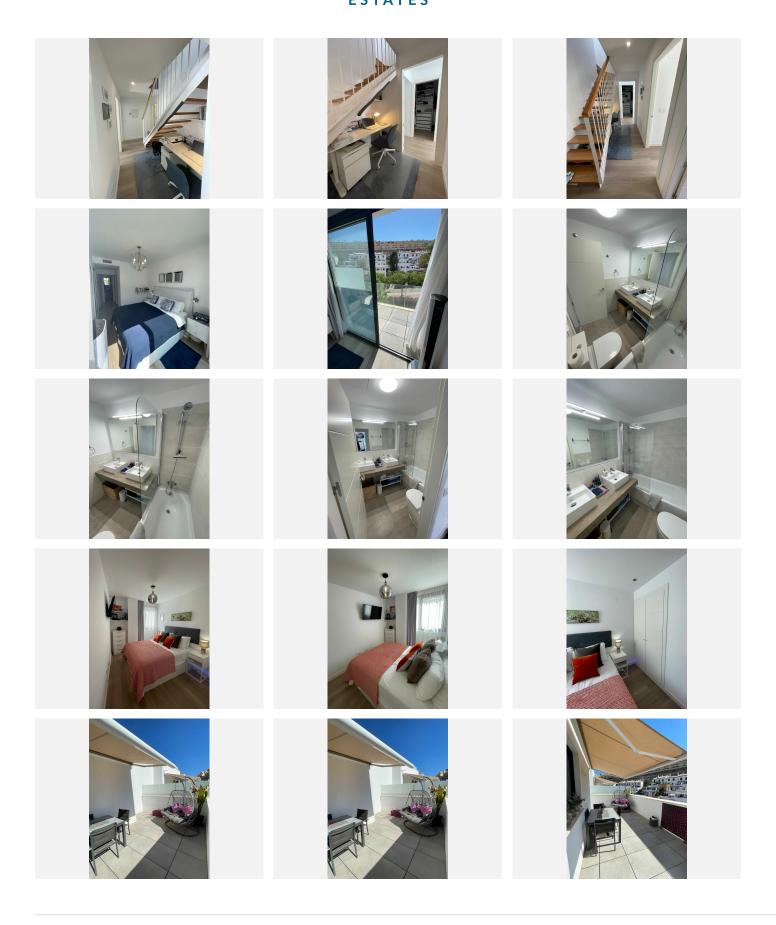

The property features a bright and spacious top floor duplex with three double bedrooms, two bathrooms, and a guest WC. The kitchen and lounge area are open plan, and there are two large terraces at the front and back of the property. These terraces face east and west, ensuring sun or shade throughout the day. Both terraces have awnings, and the master bedroom has an additional balcony. The master bedroom includes a dressing room and an en-suite bathroom, while the other two bedrooms have built-in wardrobes.

The two bedrooms share a family bathroom, and there's a guest WC off the living room.

+34 951 123 083 | +44 (0)330 179 8687 | info@idiliqestates.com Local 28, Edificio D, Centro de Negocios Puerta de Banús, N-340, Km 175, 29660 Nueva Andlaucia