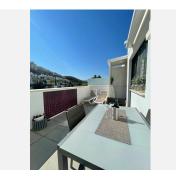

The property features a bright and spacious top floor duplex with three double bedrooms, two bathrooms, and a guest WC. The kitchen and lounge area are open plan, and there are two large terraces at the front and back of the property. These terraces face east and west, ensuring sun or shade throughout the day. Both terraces have awnings, and the master bedroom has an additional balcony. The master bedroom includes a dressing room and an en-suite bathroom, while the other two bedrooms have built-in wardrobes.