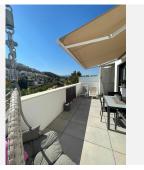

The property features a bright and spacious top floor duplex with three double bedrooms, two bathrooms, and a guest WC. The kitchen and lounge area are open plan, and there are two large terraces at the front and back of the property. These terraces face east and west, ensuring sun or shade throughout the day. Both terraces have awnings, and the master bedroom has an additional balcony. The master bedroom includes a dressing room and an en-suite bathroom, while the other two bedrooms have built-in wardrobes.