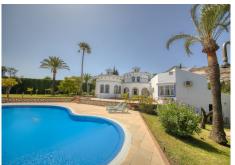

## LUXURY VILLA IS SITUATED WALKING DISTANCE TO THE BUSTLING STREETS OF ARROYO DE LA MIEL

Benalmadena

REF# R4430266 1.250.000 €

| BEDS | BATHS | BUILT  | PLOT                |
|------|-------|--------|---------------------|
| 4    | 3     | 454 m² | 2000 m <sup>2</sup> |

LUXURY VILLA - 2000 SQM PLOT - BENALMADENA This Luxury villa is situated walking distance to the bustling streets of Arroyo de la Miel in the heart of the Benalmadena. The property is a hidden gem waiting to be discovered, it boasts An exceptional plot covering over 2000 sqm, including an amazing outdoor space with a large swimming pool. This south-facing property is a sun-soaked sanctuary. Overview The entrance hallway of the house does not disappoint, leading to a large, bright living room and dining area with direct access to the stunning gardens. Traditional kitchen with granite worktops and mosaic tiles, leads to a quaint chill out area, the perfect spot to enjoy breakfast and lunch. The villa consists of 3 bedrooms, 3 bathrooms with access to a 4th room which has the potential to be used as you require. With a build size of 454m2. The villa also has its own independent studio for quests to enjoy. Exterior Venture outside to explore the expansive exterior that this property offers. The terrace, leading from the house to the pool and garden, is a perfect spot for relaxation and soaking up the Spanish sun. The vast garden is a canvas for your outdoor dreams - sunbath, play, or simply relax. The private pool, basking in day-long sun, adds a touch of opulence to your outdoor living. This property is a true haven for those who love the outdoors. Location