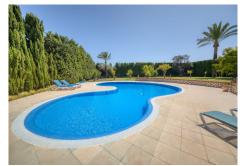

LUXURY VILLA - 2000 SQM PLOT - BENALMADENA This Luxury villa is situated walking distance to the bustling streets of Arroyo de la Miel in the heart of the Benalmadena. The property is a hidden gem waiting to be discovered, it boasts An exceptional plot covering over 2000 sqm, including an amazing outdoor space with a large swimming pool. This south-facing property is a sun-soaked sanctuary. Overview The entrance hallway of the house does not disappoint, leading to a large, bright living room and dining area with direct access to the stunning gardens. Traditional kitchen with granite worktops and mosaic tiles, leads to a quaint chill out area, the perfect spot to enjoy breakfast and lunch. The villa consists of 3 bedrooms, 3 bathrooms with access to a 4th room which has the potential to be used as you require. With a build size of 454m2. The villa also has its own independent studio for quests to enjoy. Exterior Venture outside to explore the expansive exterior that this property offers. The terrace, leading from the house to the pool and garden, is a perfect spot for relaxation and soaking up the Spanish sun. The vast garden is a canvas for your outdoor dreams - sunbath, play, or simply relax. The private pool, basking in day-long sun, adds a touch of opulence to your outdoor living. This property is a true haven for those who love the outdoors. Location