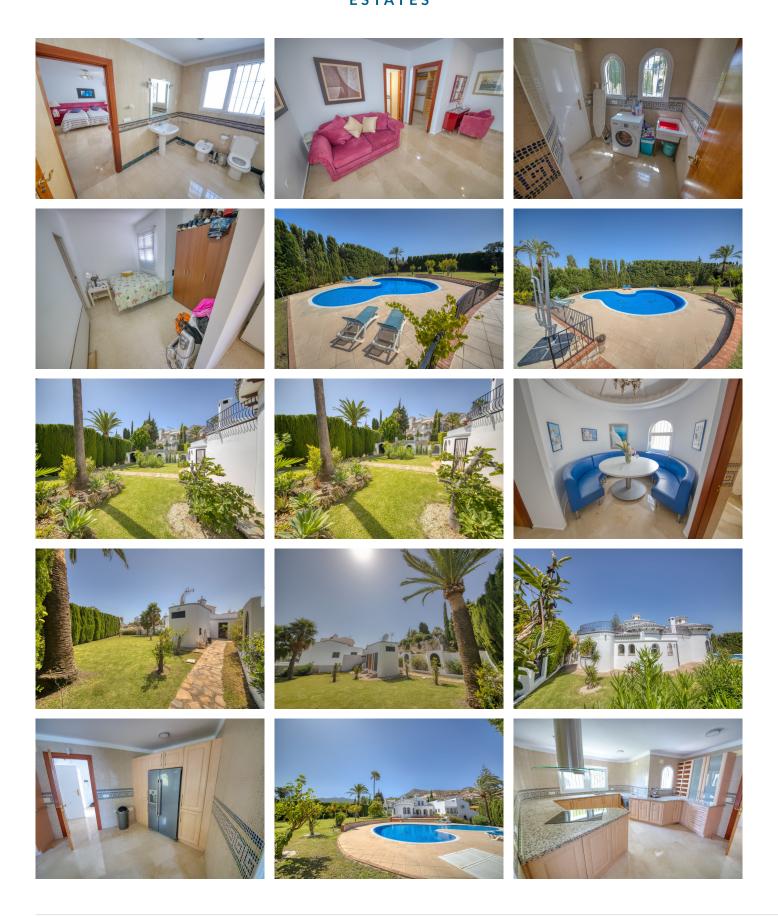

LUXURY VILLA - 2000 SQM PLOT - BENALMADENA This Luxury villa is situated walking distance to the bustling streets of Arroyo de la Miel in the heart of the Benalmadena. The property is a hidden gem waiting to be discovered, it boasts An exceptional plot covering over 2000 sqm, including an amazing outdoor space with a large swimming pool. This south-facing property is a sun-soaked sanctuary. Overview The entrance hallway of the house does not disappoint, leading to a large, bright living room and dining area with direct access to the stunning gardens. Traditional kitchen with granite worktops and mosaic tiles, leads to a quaint chill out area, the perfect spot to enjoy breakfast and lunch. The villa consists of 3 bedrooms, 3 bathrooms with access to a 4th room which has the potential to be used as you require. With a build size of 454m2. The villa also has its own independent studio for quests to enjoy. Exterior Venture outside to explore the expansive exterior that this property offers. The terrace, leading from the house to the pool and garden, is a perfect spot for relaxation and soaking up the Spanish sun. The vast garden is a canvas for your outdoor dreams - sunbath, play, or simply relax. The private pool, basking in day-long sun, adds a touch of opulence to your outdoor living. This property is a true haven for those who love the outdoors. Location