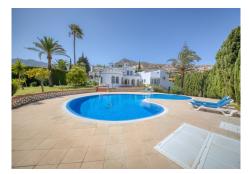

LUXURY VILLA - 2000 SQM PLOT - BENALMADENA This Luxury villa is situated walking distance to the bustling streets of Arroyo de la Miel in the heart of the Benalmadena. The property is a hidden gem waiting to be discovered, it boasts An exceptional plot covering over 2000 sqm, including an amazing outdoor space with a large swimming pool. This south-facing property is a sun-soaked sanctuary. Overview The entrance hallway of the house does not disappoint, leading to a large, bright living room and dining area with direct access to the stunning gardens. Traditional kitchen with granite worktops and mosaic tiles, leads to a quaint chill out area, the perfect spot to enjoy breakfast and lunch. The villa consists of 3 bedrooms, 3 bathrooms with access to a 4th room which has the potential to be used as you require. With a build size of 454m2. The villa also has its own independent studio for quests to enjoy. Exterior Venture outside to explore the expansive exterior that this property offers. The terrace, leading from the house to the pool and garden, is a perfect spot for relaxation and soaking up the Spanish sun. The vast garden is a canvas for your outdoor dreams - sunbath, play, or simply relax. The private pool, basking in day-long sun, adds a touch of opulence to your outdoor living. This property is a true haven for those who love the outdoors. Location