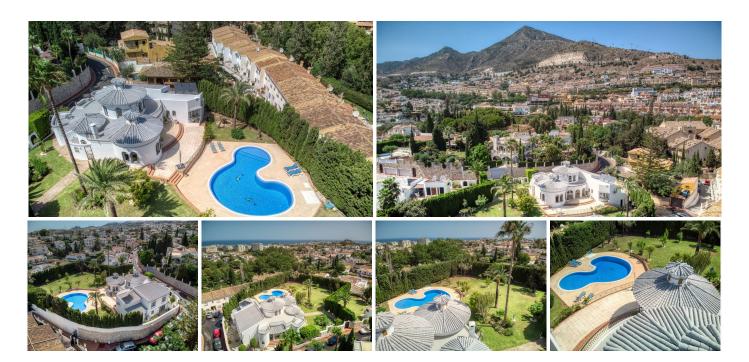

## LUXURY VILLA IS SITUATED WALKING DISTANCE TO THE BUSTLING STREETS OF ARROYO DE LA MIEL

Benalmadena

REF# R4430266 1.250.000 €

| BEDS | BATHS | BUILT  | PLOT                |
|------|-------|--------|---------------------|
| 4    | 3     | 454 m² | 2000 m <sup>2</sup> |

LUXURY VILLA - 2000 SQM PLOT - BENALMADENA This Luxury villa is situated walking distance to the bustling streets of Arroyo de la Miel in the heart of the Benalmadena. The property is a hidden gem waiting to be discovered, it boasts An exceptional plot covering over 2000 sqm, including an amazing outdoor space with a large swimming pool. This south-facing property is a sun-soaked sanctuary. Overview The entrance hallway of the house does not disappoint, leading to a large, bright living room and dining area with direct access to the stunning gardens. Traditional kitchen with granite worktops and mosaic tiles, leads to a quaint chill out area, the perfect spot to enjoy breakfast and lunch. The villa consists of 3 bedrooms, 3 bathrooms with access to a 4th room which has the potential to be used as you require. With a build size of 454m2. The villa also has its own independent studio for quests to enjoy. Exterior Venture outside to explore the expansive exterior that this property offers. The terrace, leading from the house to the pool and garden, is a perfect spot for relaxation and soaking up the Spanish sun. The vast garden is a canvas for your outdoor dreams - sunbath, play, or simply relax. The private pool, basking in day-long sun, adds a touch of opulence to your outdoor living. This property is a true haven for those who love the outdoors. Location