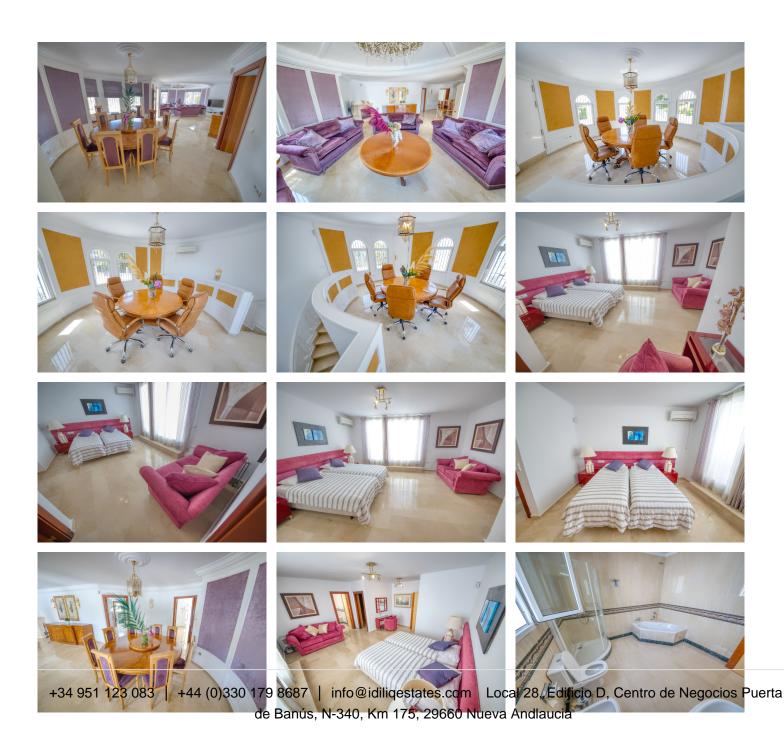

LUXURY VILLA - 2000 SQM PLOT - BENALMADENA This Luxury villa is situated walking distance to the bustling streets of Arroyo de la Miel in the heart of the Benalmadena. The property is a hidden gem waiting to be discovered, it boasts An exceptional plot covering over 2000 sqm, including an amazing outdoor space with a large swimming pool. This south-facing property is a sun-soaked sanctuary. Overview The entrance hallway of the house does not disappoint, leading to a large, bright living room and dining area with direct access to the stunning gardens. Traditional kitchen with granite worktops and mosaic tiles, leads to a quaint chill out area, the perfect spot to enjoy breakfast and lunch. The villa consists of 3 bedrooms, 3 bathrooms with access to a 4th room which has the potential to be used as you require. With a build size of 454m2. The villa also has its own independent studio for quests to enjoy. Exterior Venture outside to explore the expansive exterior that this property offers. The terrace, leading from the house to the pool and garden, is a perfect spot for relaxation and soaking up the Spanish sun. The vast garden is a canvas for your outdoor dreams - sunbath, play, or simply relax. The private pool, basking in day-long sun, adds a touch of opulence to your outdoor living. This property is a true haven for those who love the outdoors. Location