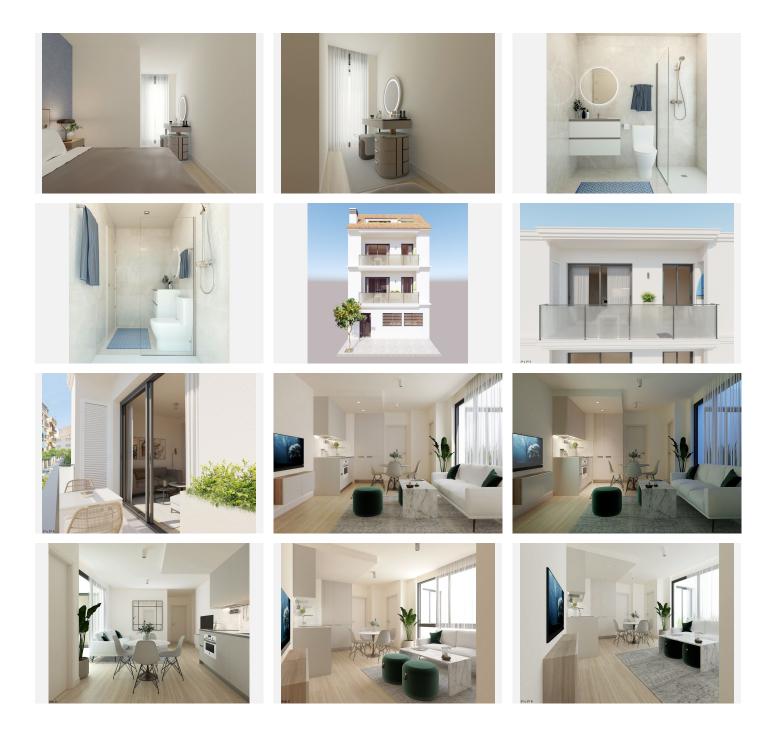

#### Fuengirola

REF# R4433299 249.000 €

| BEDS | BATHS | BUILT |
|------|-------|-------|
| 1    | 1     | 46 m² |

This new development, a unique, modern and exclusive project located on the second line of the beach and in the heart of Fuengirola! Unmatched for the elegance of its design, the qualities of its materials and the care of all the details. Full bathroom with its sink cabinet with LED light mirror and screens. Bright open concept living room that is integrated with a magnificent kitchen with a modern and current design provided with high and low furniture and with all its top brand appliances. The apartments have pre-installation of air conditioning through ducts, high quality parquet floors, climalit type exterior carpentry, top quality porcelain tiles in bathrooms, reinforced doors, built-in wardrobes lined inside, recessed light bulbs in the living area. false ceiling (bathrooms, kitchens and hallways). All with high quality materials. Central location offers you all services within 3 minutes: such as supermarkets, medical centers, schools, library, leisure area and restaurants. The Renfe Cercanías train station and Bus are about 7 minutes away on foot, so you will not need to take the car for your daily life, although undoubtedly the best of all is having the beach just a minute walking. It should be noted that it is very close to the entertainment area where the restaurants and bars are nearby, the street where the building is located is very quiet and there is no noise or hustle and bustle. Contact us and find out about the conditions. Note: The images are not contractual and are merely +34 951 123 083 | +44 (0)330 179 8687 | info@idiligestates.com Local 28, Edificio D, Centro de Negocios Puerta