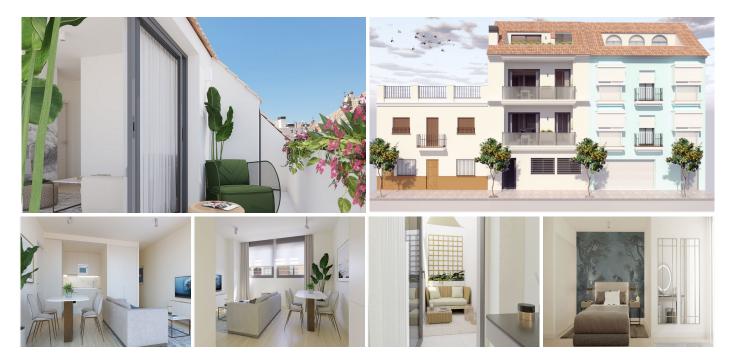

#### Fuengirola

REF# R4433299 249.000 €

| BEDS | BATHS | BUILT |
|------|-------|-------|
| 1    | 1     | 46 m² |

This new development, a unique, modern and exclusive project located on the second line of the beach and in the heart of Fuengirola! Unmatched for the elegance of its design, the qualities of its materials and the care of all the details. Full bathroom with its sink cabinet with LED light mirror and screens. Bright open concept living room that is integrated with a magnificent kitchen with a modern and current design provided with high and low furniture and with all its top brand appliances. The apartments have pre-installation of air conditioning through ducts, high quality parquet floors, climalit type exterior carpentry, top quality porcelain tiles in bathrooms, reinforced doors, built-in wardrobes lined inside, recessed light bulbs in the living area. false ceiling (bathrooms, kitchens and hallways). All with high quality materials. Central location offers you all services within 3 minutes: such as supermarkets, medical centers, schools, library, leisure area and restaurants. The Renfe Cercanías train station and Bus are about 7 minutes away on foot, so you will not need to take the car for your daily life, although undoubtedly the best of all is having the beach just a minute walking. It should be noted that it is very close to the entertainment area where the restaurants and bars are nearby, the street where the building is located is very quiet and there is no noise or hustle and bustle. Contact us and find out about the conditions. Note: The images are not contractual and are merely +34 951 123 083 | +44 (0)330 179 8687 | info@idiligestates.com Local 28, Edificio D, Centro de Negocios Puerta