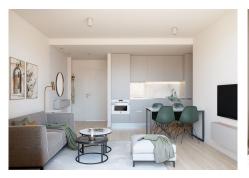

#### Fuengirola

REF# R4433299 249.000 €

| BEDS | BATHS | BUILT |
|------|-------|-------|
| 1    | 1     | 46 m² |

This new development, a unique, modern and exclusive project located on the second line of the beach and in the heart of Fuengirola! Unmatched for the elegance of its design, the qualities of its materials and the care of all the details. Full bathroom with its sink cabinet with LED light mirror and screens. Bright open concept living room that is integrated with a magnificent kitchen with a modern and current design provided with high and low furniture and with all its top brand appliances. The apartments have pre-installation of air conditioning through ducts, high quality parquet floors, climalit type exterior carpentry, top quality porcelain tiles in bathrooms, reinforced doors, built-in wardrobes lined inside, recessed light bulbs in the living area. false ceiling (bathrooms, kitchens and hallways). All with high quality materials. Central location offers you all services within 3 minutes: such as supermarkets, medical centers, schools, library, leisure area and restaurants. The Renfe Cercanías train station and Bus are about 7 minutes away on foot, so you will not need to take the car for your daily life, although undoubtedly the best of all is having the beach just a minute walking. It should be noted that it is very close to the entertainment area where the restaurants and bars are nearby, the street where the building is located is very quiet and there is no noise or hustle and bustle. Contact us and find out about the conditions. Note: The images are not contractual and are merely +34 951 123 083 | +44 (0)330 179 8687 | info@idiligestates.com Local 28, Edificio D, Centro de Negocios Puerta