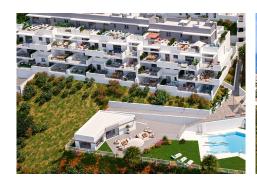

## NEW DEVELOPMENT LA DUQUESA, MANILVA

Manilya

REF# R4451011 251.000 €

| BEDS | BATHS | BUILT | TERRACE |
|------|-------|-------|---------|
| 2    | 2     | 96 m² | 5 m²    |

This innovative real estate project consists of 60 multi-family dwellings, offering 2 and 3-bedroom apartments, all equipped with garage and storage room in the basement. The blocks are distributed in first floor, 2 floors and attic, ensuring a variety of housing typologies to suit your needs. The location is ideal, with a privileged connection to the main roads that facilitate your movements along the Costa del Sol and Campo de Gibraltar. In addition, you are surrounded by a complete entertainment environment, with the La Duquesa Marina in the immediate surroundings, a restaurant area to enjoy local and international gastronomy as it is a meeting point for international tourism and a prestigious golf course in the first line that will delight lovers of this sport lovers of this sport. Each home stands out for its spacious terraces, providing outdoor spaces ideal for relaxing and enjoying ideal for relaxing and enjoying the panoramic views of the golf course that will give you a sense of serenity. and wellbeing. The common areas of the project are designed to provide comfort and luxury, with landscaped areas that will allow you to connect with nature, a swimming pool with a relaxing beach of sun loungers a relaxing beach of sun loungers and a gastroteca that will become the perfect place to socialize and enjoy special moments. to socialize and enjoy special moments. This is a place where comfort and quality of life come together to create an exceptional atmosphere.