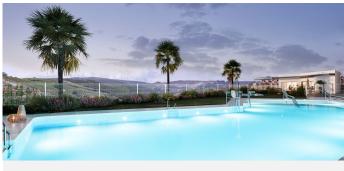

## NEW DEVELOPMENT LA DUQUESA, MANILVA

Manilya

REF# R4451011 251.000 €

| BEDS | BATHS | BUILT | TERRACE |
|------|-------|-------|---------|
| 2    | 2     | 96 m² | 5 m²    |

This innovative real estate project consists of 60 multi-family dwellings, offering 2 and 3-bedroom apartments, all equipped with garage and storage room in the basement. The blocks are distributed in first floor, 2 floors and attic, ensuring a variety of housing typologies to suit your needs. The location is ideal, with a privileged connection to the main roads that facilitate your movements along the Costa del Sol and Campo de Gibraltar. In addition, you are surrounded by a complete entertainment environment, with the La Duquesa Marina in the immediate surroundings, a restaurant area to enjoy local and international gastronomy as it is a meeting point for international tourism and a prestigious golf course in the first line that will delight lovers of this sport lovers of this sport. Each home stands out for its spacious terraces, providing outdoor spaces ideal for relaxing and enjoying ideal for relaxing and enjoying the panoramic views of the golf course that will give you a sense of serenity. and wellbeing. The common areas of the project are designed to provide comfort and luxury, with landscaped areas that will allow you to connect with nature, a swimming pool with a relaxing beach of sun loungers a relaxing beach of sun loungers and a gastroteca that will become the perfect place to socialize and enjoy special moments. to socialize and enjoy special moments. This is a place where comfort and quality of life come together to create an exceptional atmosphere.