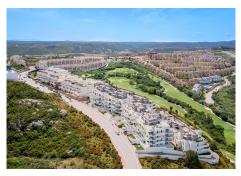

## NEW DEVELOPMENT LA DUQUESA, MANILVA

Manilya

REF# R4451011 251.000 €

| BEDS | BATHS | BUILT | TERRACE |
|------|-------|-------|---------|
| 2    | 2     | 96 m² | 5 m²    |

This innovative real estate project consists of 60 multi-family dwellings, offering 2 and 3-bedroom apartments, all equipped with garage and storage room in the basement. The blocks are distributed in first floor, 2 floors and attic, ensuring a variety of housing typologies to suit your needs. The location is ideal, with a privileged connection to the main roads that facilitate your movements along the Costa del Sol and Campo de Gibraltar. In addition, you are surrounded by a complete entertainment environment, with the La Duquesa Marina in the immediate surroundings, a restaurant area to enjoy local and international gastronomy as it is a meeting point for international tourism and a prestigious golf course in the first line that will delight lovers of this sport lovers of this sport. Each home stands out for its spacious terraces, providing outdoor spaces ideal for relaxing and enjoying ideal for relaxing and enjoying the panoramic views of the golf course that will give you a sense of serenity. and wellbeing. The common areas of the project are designed to provide comfort and luxury, with landscaped areas that will allow you to connect with nature, a swimming pool with a relaxing beach of sun loungers a relaxing beach of sun loungers and a gastroteca that will become the perfect place to socialize and enjoy special moments. to socialize and enjoy special moments. This is a place where comfort and quality of life come together to create an exceptional atmosphere.