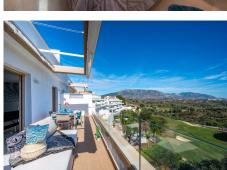

AN AMAZING and spacious 2 bedroom ( 3 originally ), 2 bathroom, modern duplex penthouse located in the fabulous Horizon Golf complex in La Cala Golf. La Cala Golf is an exclusive, popular and very pretty urbanisation located within an 8 minute drive of La Cala De Mijas and the wonderful beaches, shops and restaurantes there. This fantastic penthouse is in perfect condition throughout. It was designed to be a three bedroom property and can easily be converted back if desired. This wonderful penthouse really has the wow factor throughout and superb, open, country views. It has a spacious south east facing terrace leading out from the living room and on the second floor, where you will find the second master bedroom and en suite bathroom, you will find another even more spacious terrace which receives the sun virtually all day! Built with top quality material and finishing's, solar panels for the hot water and energy efficient air con/heating. Being sold with a spacious storage room and two underground parking spaces this fabulous property needs to be seen to appreciate!