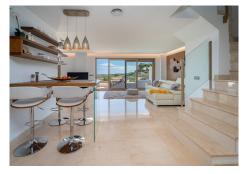

AN AMAZING and spacious 2 bedroom ( 3 originally ), 2 bathroom, modern duplex penthouse located in the fabulous Horizon Golf complex in La Cala Golf. La Cala Golf is an exclusive, popular and very pretty urbanisation located within an 8 minute drive of La Cala De Mijas and the wonderful beaches, shops and restaurantes there. This fantastic penthouse is in perfect condition throughout. It was designed to be a three bedroom property and can easily be converted back if desired. This wonderful penthouse really has the wow factor throughout and superb, open, country views. It has a spacious south east facing terrace leading out from the living room and on the second floor, where you will find the second master bedroom and en suite bathroom, you will find another even more spacious terrace which receives the sun virtually all day! Built with top quality material and finishing's, solar panels for the hot water and energy efficient air con/heating. Being sold with a spacious storage room and two underground parking spaces this fabulous property needs to be seen to appreciate!