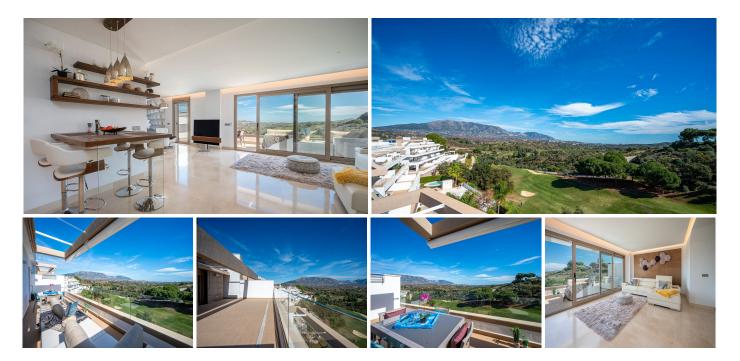

## SPACIOUS 2 BEDROOM, 2 BATHROOM, MODERN DUPLEX PENTHOUSE LOCATED IN THE FABULOUS LA CALA GOLF, MIJAS

La Cala Golf

REF# R4640329 599.950 €

| BEDS | BATHS | BUILT  | TERRACE |
|------|-------|--------|---------|
| 3    | 2     | 126 m² | 65 m²   |

AN AMAZING and spacious 2 bedroom ( 3 originally ), 2 bathroom, modern duplex penthouse located in the fabulous Horizon Golf complex in La Cala Golf. La Cala Golf is an exclusive, popular and very pretty urbanisation located within an 8 minute drive of La Cala De Mijas and the wonderful beaches, shops and restaurantes there. This fantastic penthouse is in perfect condition throughout. It was designed to be a three bedroom property and can easily be converted back if desired. This wonderful penthouse really has the wow factor throughout and superb, open, country views. It has a spacious south east facing terrace leading out from the living room and on the second floor, where you will find the second master bedroom and en suite bathroom, you will find another even more spacious terrace which receives the sun virtually all day! Built with top quality material and finishing's, solar panels for the hot water and energy efficient air con/heating. Being sold with a spacious storage room and two underground parking spaces this fabulous property needs to be seen to appreciate!