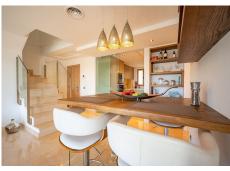

## SPACIOUS 2 BEDROOM, 2 BATHROOM, MODERN DUPLEX PENTHOUSE LOCATED IN THE FABULOUS LA CALA GOLF, MIJAS

La Cala Golf

REF# R4640329 599.950 €

| BEDS | BATHS | BUILT  | TERRACE |
|------|-------|--------|---------|
| 3    | 2     | 126 m² | 65 m²   |

AN AMAZING and spacious 2 bedroom ( 3 originally ), 2 bathroom, modern duplex penthouse located in the fabulous Horizon Golf complex in La Cala Golf. La Cala Golf is an exclusive, popular and very pretty urbanisation located within an 8 minute drive of La Cala De Mijas and the wonderful beaches, shops and restaurantes there. This fantastic penthouse is in perfect condition throughout. It was designed to be a three bedroom property and can easily be converted back if desired. This wonderful penthouse really has the wow factor throughout and superb, open, country views. It has a spacious south east facing terrace leading out from the living room and on the second floor, where you will find the second master bedroom and en suite bathroom, you will find another even more spacious terrace which receives the sun virtually all day! Built with top quality material and finishing's, solar panels for the hot water and energy efficient air con/heating. Being sold with a spacious storage room and two underground parking spaces this fabulous property needs to be seen to appreciate!