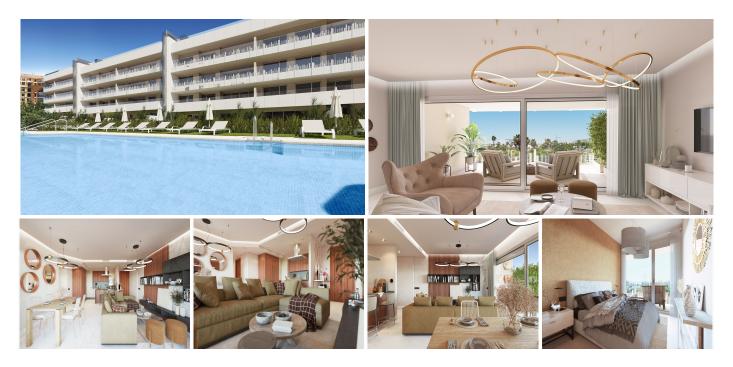

### LUXURIOUS NEW DEVELOPMENT IN SAN PEDRO, MARBELLA

#### REF# R4644910 645.000 €

| BEDS | BATHS | BUILT |
|------|-------|-------|
| 2    | 2     | 95 m² |

A new residential of apartments of 3 bedrooms and penthouses of 4 bedrooms and 2 to 3 bathrooms, only 4 minute walk away from the sea front promenade and 3 minutes from the ancient part of San Pedro de Alcantara, in the new expanding area towards Marbella beach and near Port. It provides maximum comfort for their residents, with a selection of top-quality materials from prestigious brands, and a carefully considered design. They boast a perfect air conditioning system, which adapts to the temperature during the colder months as well as the warmer ones and have optimal soundproofing between the homes and the exterior. Constructed in compliance with the regulations contained in the new Technical Building Code (CTE), these homes are at the forefront of the market, providing the highest levels of energy efficiency. The area has wide and modern avenues with cycling lanes, gardens, public transport, all of this surrounded by restaurants and stores. A new residential development which counts upon all the advantages of a quality residential environment, strategically located next to Puerto Banus, in Marbella, all with an extraordinary price. Estimated completion date phase 1: June 2025