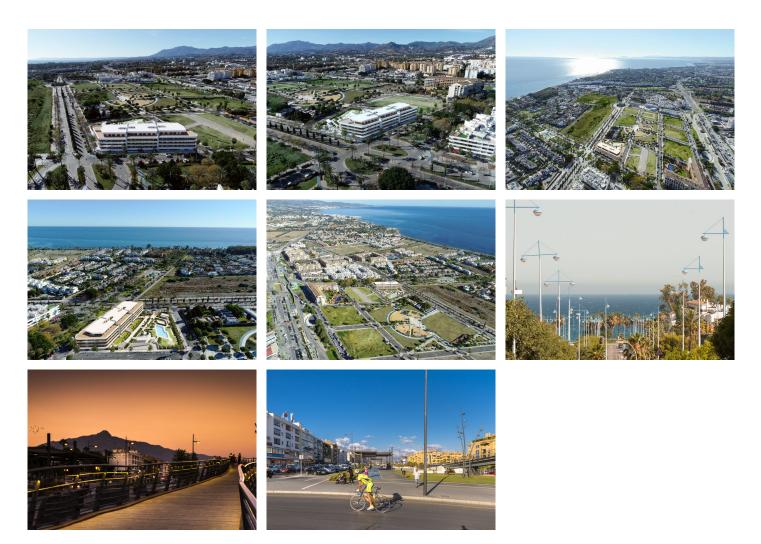

## San Pedro de Alcántara

REF# R4588984 590.000 €

| BEDS | BATHS | BUILT  | TERRACE |
|------|-------|--------|---------|
| 3    | 2     | 103 m² | 36 m²   |

Introducing an exciting new development: Discover luxury living ranging from €590,000 to €1,480,000, offering an array of residences including 2 to 3 bedroom apartments and 4 bedroom penthouses. With a prime location just 700m from the picturesque seafront promenade and a mere 500m from the historic heart of San Pedro de Alcantara, this new project sits within the burgeoning area known as NEW ALCANTARA, expanding towards Marbella beach and adjacent to Puerto Banus.

+34 951 123 083 | +44 (0)330 179 8687 | info@idiliqestates.com Local 28, Edificio D, Centro de Negocios Puerta de Banús, N-340, Km 175, 29660 Nueva Andlaucia

consumption.

Nestled within a vibrant community, the development boasts wide, modern avenues with dedicated cycling lanes, lush gardens, convenient public transport access, and an abundance of nearby restaurants and retail establishments.