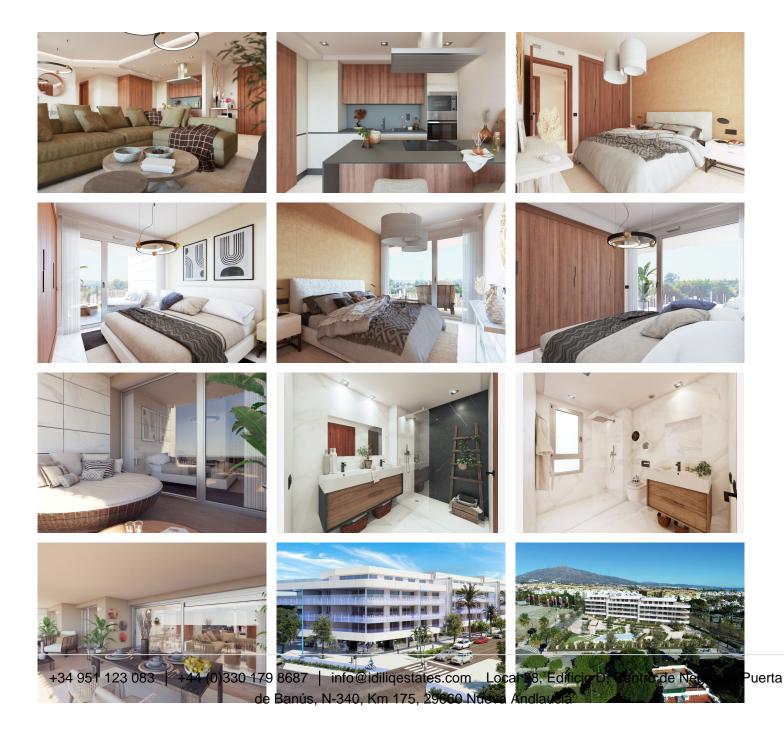

## San Pedro de Alcántara

REF# R4588984 590.000 €

| BEDS | BATHS | BUILT  | TERRACE |
|------|-------|--------|---------|
| 3    | 2     | 103 m² | 36 m²   |

Introducing an exciting new development: Discover luxury living ranging from €590,000 to €1,480,000, offering an array of residences including 2 to 3 bedroom apartments and 4 bedroom penthouses. With a prime location just 700m from the picturesque seafront promenade and a mere 500m from the historic heart of San Pedro de Alcantara, this new project sits within the burgeoning area known as NEW ALCANTARA, expanding towards Marbella beach and adjacent to Puerto Banus.

These meticulously crafted homes are meticulously designed to provide unparalleled comfort, featuring topquality materials sourced from esteemed brands and thoughtful architectural considerations. Residents can enjoy an impeccable air conditioning system that adjusts seamlessly to varying temperatures, ensuring year-round comfort, along with superior soundproofing between units and the outdoors.