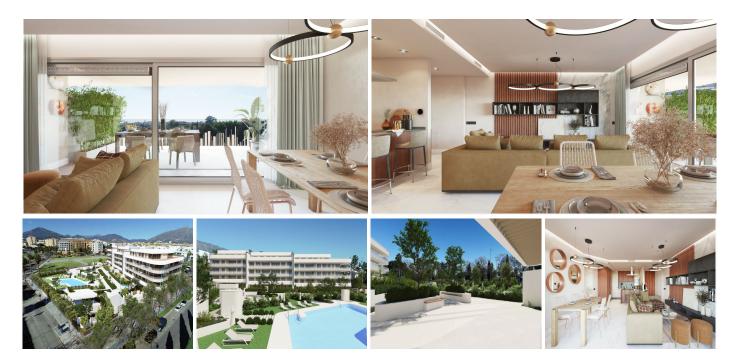

## San Pedro de Alcántara

REF# R4588984 590.000 €

| BEDS | BATHS | BUILT  | TERRACE |
|------|-------|--------|---------|
| 3    | 2     | 103 m² | 36 m²   |

Introducing an exciting new development: Discover luxury living ranging from €590,000 to €1,480,000, offering an array of residences including 2 to 3 bedroom apartments and 4 bedroom penthouses. With a prime location just 700m from the picturesque seafront promenade and a mere 500m from the historic heart of San Pedro de Alcantara, this new project sits within the burgeoning area known as NEW ALCANTARA, expanding towards Marbella beach and adjacent to Puerto Banus.

These meticulously crafted homes are meticulously designed to provide unparalleled comfort, featuring topquality materials sourced from esteemed brands and thoughtful architectural considerations. Residents can enjoy an impeccable air conditioning system that adjusts seamlessly to varying temperatures, ensuring year-round comfort, along with superior soundproofing between units and the outdoors.

This exceptional residential enclave offers all the advantages of premium living, strategically positioned adjacent to Puerto Banus in Marbella, all at an extraordinary value.

Experience the epitome of coastal luxury living - inquire now!