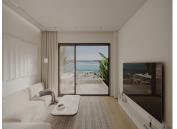

## GROUND FLOOR APARTMENT 3 BEDROOMS 2 BATHROOMS IN LAS LAGUNAS

• Las Lagunas

REF# R4591552 401.600 €

| BEDS | BATHS | BUILT | TERRACE |
|------|-------|-------|---------|
| 3    | 2     | 76 m² | 25 m²   |

New Development: Prices from €401,600 to €585,800. [Bedrooms: 3] [Bathrooms: 2] [Built size: 76m2 – 97m2].