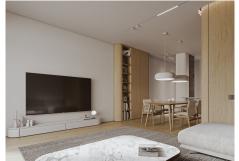

## GROUND FLOOR APARTMENT 3 BEDROOMS 2 BATHROOMS IN LAS LAGUNAS

• Las Lagunas

REF# R4591552 401.600 €

| BEDS | BATHS | BUILT | TERRACE |
|------|-------|-------|---------|
| 3    | 2     | 76 m² | 25 m²   |

New Development: Prices from €401,600 to €585,800. [Bedrooms: 3] [Bathrooms: 2] [Built size: 76m2 – 97m2].