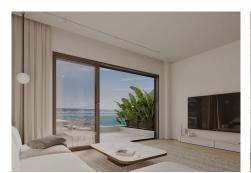

## GROUND FLOOR APARTMENT 3 BEDROOMS 2 BATHROOMS IN LAS LAGUNAS

• Las Lagunas

REF# R4591552 401.600 €

| BEDS | BATHS | BUILT | TERRACE |
|------|-------|-------|---------|
| 3    | 2     | 76 m² | 25 m²   |

New Development: Prices from €401,600 to €585,800. [Bedrooms: 3] [Bathrooms: 2] [Built size: 76m2 – 97m2].