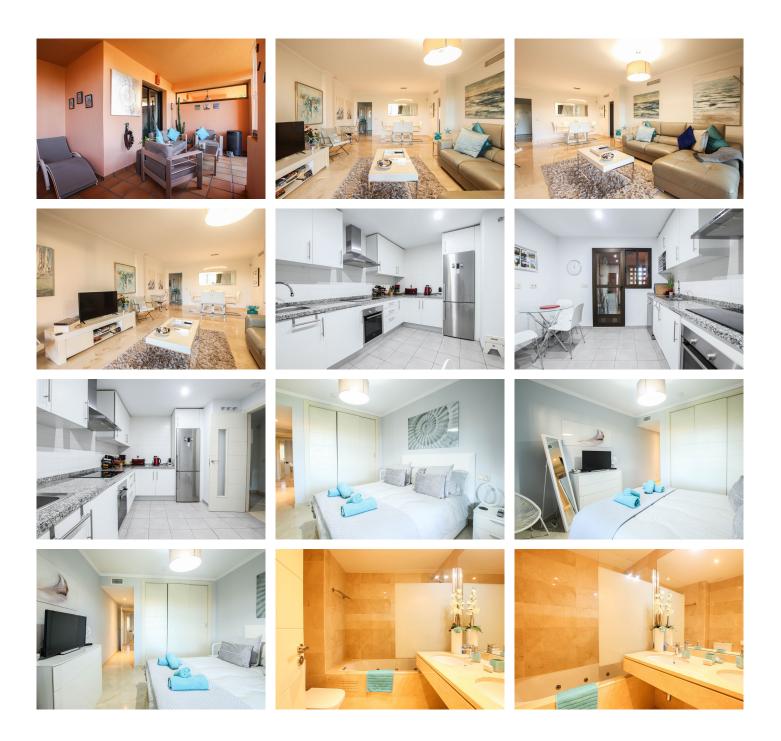

Upon entering, the space and natural light greet you. To the left lies the independent kitchen, fully fitted and with the potential for an open-plan configuration with minimal effort. Adjacent is a separate laundry area. The living and dining room, designed in an open-plan layout, provide scenic views of the terrace, garden and communal area. The covered terrace, equipped with glass curtains, extends the living and dining space, offering a cozy retreat during the winter months.

Descending a few steps leads to the well-maintained private outdoor garden, tended to by the community gardeners. The property boasts two bedrooms, each featuring fully fitted wardrobes. The master bedroom,

## IDILIQ ESTATES

with terrace access, includes an ensuite bathroom with a bath, while the second bathroom offers an independent shower. Centralized hot and cold air conditioning ensures comfort throughout the property.