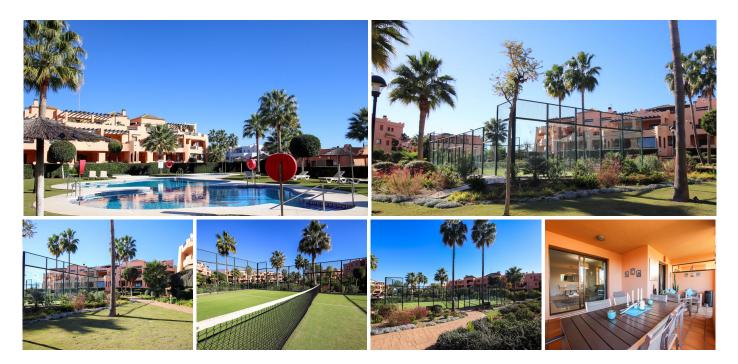

## **Q** Casares

REF# R4588435 320.000 €

| BEDS | BATHS | BUILT  | TERRACE |
|------|-------|--------|---------|
| 2    | 2     | 103 m² | 34 m²   |

This apartment truly encompasses the trifecta of location, size, and quality. Nestled in Block 1 of a well maintained community, this property offers an ideal position with convenient access from its large private terrace and garden to the communal grounds. A mere few hundred meters from the beach, the location is truly enviable.

Upon entering, the space and natural light greet you. To the left lies the independent kitchen, fully fitted and with the potential for an open-plan configuration with minimal effort. Adjacent is a separate laundry area. The living and dining room, designed in an open-plan layout, provide scenic views of the terrace, garden and communal area. The covered terrace, equipped with glass curtains, extends the living and dining space, offering a cozy retreat during the winter months.

Descending a few steps leads to the well-maintained private outdoor garden, tended to by the community gardeners. The property boasts two bedrooms, each featuring fully fitted wardrobes. The master bedroom,