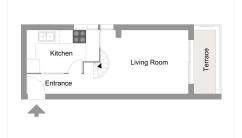

On the first floor is the entrance, a hall, on the left a beautiful kitchen with a window that overlooks the living room and this communicates with the Terrace.

This beautiful glazed terrace with Lumon is located practically above the sea and from it we will be able to enjoy the sun, the sunset and the magnificent sunrise throughout the day.