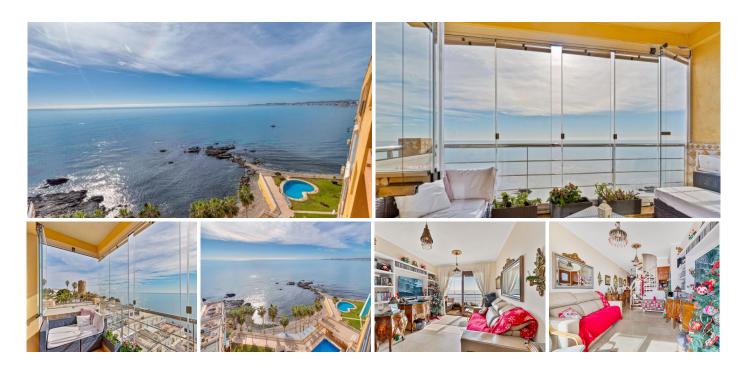

## PENTHOUSE DUPLEX IN BENALMÁDENA WITH STUNNING SEA VIEWS

PENALMÁENA

REF# 335.000 €

| BEDS | BATHS | BUILT | TERRACE |
|------|-------|-------|---------|
| 2    | 1     | 76 m² | 6 m²    |

This beautiful Duplex is distributed as follows.

On the first floor is the entrance, a hall, on the left a beautiful kitchen with a window that overlooks the living room and this communicates with the Terrace.

This beautiful glazed terrace with Lumon is located practically above the sea and from it we will be able to enjoy the sun, the sunset and the magnificent sunrise throughout the day.

Going up to the next floor through a charming spiral staircase, we reach this second floor where we find two bedrooms and a bathroom made of travertine marble and a high-quality bathtub.

With all exterior windows and incredible views of the sea and the coast of Benalmádena, which makes the house in a very quiet area on the beachfront, as well as giving the property a lot of light.