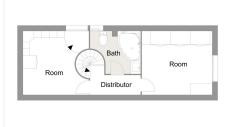

Going up to the next floor through a charming spiral staircase, we reach this second floor where we find two bedrooms and a bathroom made of travertine marble and a high-quality bathtub.

With all exterior windows and incredible views of the sea and the coast of Benalmádena, which makes the house in a very quiet area on the beachfront, as well as giving the property a lot of light.