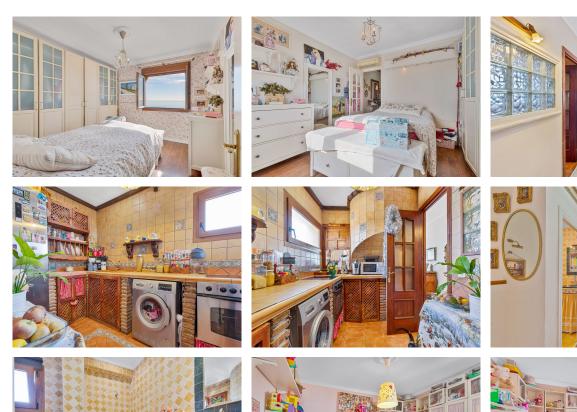

On the first floor is the entrance, a hall, on the left a beautiful kitchen with a window that overlooks the living room and this communicates with the Terrace.

This beautiful glazed terrace with Lumon is located practically above the sea and from it we will be able to enjoy the sun, the sunset and the magnificent sunrise throughout the day.

Going up to the next floor through a charming spiral staircase, we reach this second floor where we find two bedrooms and a bathroom made of travertine marble and a high-quality bathtub.

With all exterior windows and incredible views of the sea and the coast of Benalmádena, which makes the house in a very quiet area on the beachfront, as well as giving the property a lot of light.