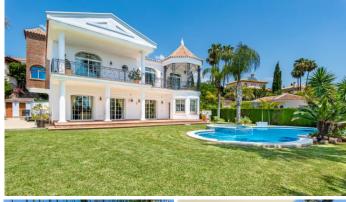

A fantastic opportunity to purchase a 4 bedroom villa on a 1026 m2 plot with 629 m2 built including terraces. The chalet is divided into three floors and with an elevator to access all of them. On the ground floor there is an impressive entrance, guest toilet, fully equipped independent kitchen with access to the garden and pool. On the same floor there is a dining room, a very spacious living room with a fireplace and a bedroom with an en-suite bathroom, currently used as an office. From the living room you can also access the garden and the pool. Upstairs there are 3 very large bedrooms with en-suite bathrooms and dressing rooms, the master bedroom has a jacuzzi. All bedrooms open onto a large terrace with beautiful views. The basement consists of 164 m2 built divided between a garage for two cars, a cellar, a large room, kitchen and two rooms, with enough space for a gym. The villa is built with high quality materials, with security windows and shutters, alarm system both inside and outside the property. With a beautiful garden, where you also have the pool, a barbecue area, a toilet and a storage room for garden tools. The villa is located in an excellent residential area close to Mijas Golf and surrounded by lots of nature. A 10-minute drive from Fuengirola and 20 minutes from Malaga airport