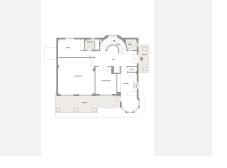

A fantastic opportunity to purchase a 4 bedroom villa on a 1026 m2 plot with 629 m2 built including terraces. The chalet is divided into three floors and with an elevator to access all of them. On the ground floor there is an impressive entrance, guest toilet, fully equipped independent kitchen with access to the garden and pool. On the same floor there is a dining room, a very spacious living room with a fireplace and a bedroom with an en-suite bathroom, currently used as an office. From the living room you can also access the garden and the pool. Upstairs there are 3 very large bedrooms with en-suite bathrooms and dressing rooms, the master bedroom has a jacuzzi. All bedrooms open onto a large terrace with beautiful views. The basement consists of 164 m2 built divided between a garage for two cars, a cellar, a large room, kitchen and two rooms, with enough space for a gym. The villa is built with high quality materials, with security windows and shutters, alarm system both inside and outside the property. With a beautiful garden, where you also have the pool, a barbecue area, a toilet and a storage room for garden tools. The villa is located in an excellent residential area close to Mijas Golf and surrounded by lots of nature. A 10-minute drive from Fuengirola and 20 minutes from Malaga airport