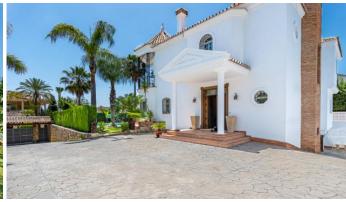

A fantastic opportunity to purchase a 4 bedroom villa on a 1026 m2 plot with 629 m2 built including terraces. The chalet is divided into three floors and with an elevator to access all of them. On the ground floor there is an impressive entrance, guest toilet, fully equipped independent kitchen with access to the garden and pool. On the same floor there is a dining room, a very spacious living room with a fireplace and a bedroom with an en-suite bathroom, currently used as an office. From the living room you can also access the garden and the pool. Upstairs there are 3 very large bedrooms with en-suite bathrooms and dressing rooms, the master bedroom has a jacuzzi. All bedrooms open onto a large terrace with beautiful views. The basement consists of 164 m2 built divided between a garage for two cars, a cellar, a large room, kitchen and two rooms, with enough space for a gym. The villa is built with high quality materials, with security windows and shutters, alarm system both inside and outside the property. With a beautiful garden, where you also have the pool, a barbecue area, a toilet and a storage room for garden tools. The villa is located in an excellent residential area close to Mijas Golf and surrounded by lots of nature. A 10-minute drive from Fuengirola and 20 minutes from Malaga airport