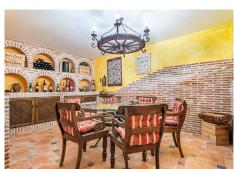

A fantastic opportunity to purchase a 4 bedroom villa on a 1026 m2 plot with 629 m2 built including terraces. The chalet is divided into three floors and with an elevator to access all of them. On the ground floor there is an impressive entrance, guest toilet, fully equipped independent kitchen with access to the garden and pool. On the same floor there is a dining room, a very spacious living room with a fireplace and a bedroom with an en-suite bathroom, currently used as an office. From the living room you can also access the garden and the pool. Upstairs there are 3 very large bedrooms with en-suite bathrooms and dressing rooms, the master bedroom has a jacuzzi. All bedrooms open onto a large terrace with beautiful views. The basement consists of 164 m2 built divided between a garage for two cars, a cellar, a large room, kitchen and two rooms, with enough space for a gym. The villa is built with high quality materials, with security windows and shutters, alarm system both inside and outside the property. With a beautiful garden, where you also have the pool, a barbecue area, a toilet and a storage room for garden tools. The villa is located in an excellent residential area close to Mijas Golf and surrounded by lots of nature. A 10-minute drive from Fuengirola and 20 minutes from Malaga airport