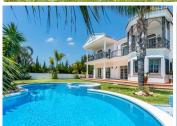

A fantastic opportunity to purchase a 4 bedroom villa on a 1026 m2 plot with 629 m2 built including terraces. The chalet is divided into three floors and with an elevator to access all of them. On the ground floor there is an impressive entrance, guest toilet, fully equipped independent kitchen with access to the garden and pool. On the same floor there is a dining room, a very spacious living room with a fireplace and a bedroom with an en-suite bathroom, currently used as an office. From the living room you can also access the garden and the pool. Upstairs there are 3 very large bedrooms with en-suite bathrooms and dressing rooms, the master bedroom has a jacuzzi. All bedrooms open onto a large terrace with beautiful views. The basement consists of 164 m2 built divided between a garage for two cars, a cellar, a large room, kitchen and two rooms, with enough space for a gym. The villa is built with high quality materials, with security windows and shutters, alarm system both inside and outside the property. With a beautiful garden, where you also have the pool, a barbecue area, a toilet and a storage room for garden tools. The villa is located in an excellent residential area close to Mijas Golf and surrounded by lots of nature. A 10-minute drive from Fuengirola and 20 minutes from Malaga airport