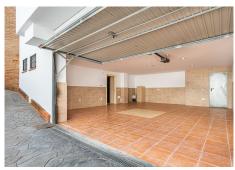

A fantastic opportunity to purchase a 4 bedroom villa on a 1026 m2 plot with 629 m2 built including terraces. The chalet is divided into three floors and with an elevator to access all of them. On the ground floor there is an impressive entrance, guest toilet, fully equipped independent kitchen with access to the garden and pool. On the same floor there is a dining room, a very spacious living room with a fireplace and a bedroom with an en-suite bathroom, currently used as an office. From the living room you can also access the garden and the pool. Upstairs there are 3 very large bedrooms with en-suite bathrooms and dressing rooms, the master bedroom has a jacuzzi. All bedrooms open onto a large terrace with beautiful views. The basement consists of 164 m2 built divided between a garage for two cars, a cellar, a large room, kitchen and two rooms, with enough space for a gym. The villa is built with high quality materials, with security windows and shutters, alarm system both inside and outside the property. With a beautiful garden, where you also have the pool, a barbecue area, a toilet and a storage room for garden tools. The villa is located in an excellent residential area close to Mijas Golf and surrounded by lots of nature. A 10-minute drive from Fuengirola and 20 minutes from Malaga airport