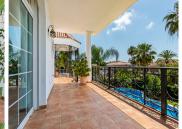

A fantastic opportunity to purchase a 4 bedroom villa on a 1026 m2 plot with 629 m2 built including terraces. The chalet is divided into three floors and with an elevator to access all of them. On the ground floor there is an impressive entrance, guest toilet, fully equipped independent kitchen with access to the garden and pool. On the same floor there is a dining room, a very spacious living room with a fireplace and a bedroom with an en-suite bathroom, currently used as an office. From the living room you can also access the garden and the pool. Upstairs there are 3 very large bedrooms with en-suite bathrooms and dressing rooms, the master bedroom has a jacuzzi. All bedrooms open onto a large terrace with beautiful views. The basement consists of 164 m2 built divided between a garage for two cars, a cellar, a large room, kitchen and two rooms, with enough space for a gym. The villa is built with high quality materials, with security windows and shutters, alarm system both inside and outside the property. With a beautiful garden, where you also have the pool, a barbecue area, a toilet and a storage room for garden tools. The villa is located in an excellent residential area close to Mijas Golf and surrounded by lots of nature. A 10-minute drive from Fuengirola and 20 minutes from Malaga airport