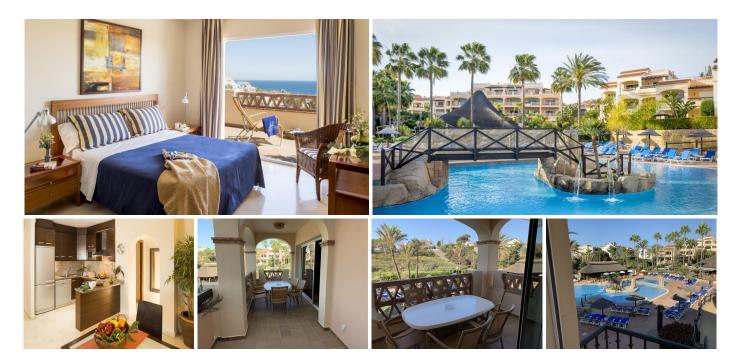

## 오 El Faro

REF# IE22565 345.000 €

| BEDS | BATHS | BUILT |
|------|-------|-------|
| 2    | 1     | 97 m² |

A recently refurbished, beautiful two bedroom, two bathroom apartment with a large terrace with large a communal swimming pool, onsite restaurant and separate cocktail terrace.

With an open plan kitchen, living and dining room leading on to a large south east facing terrace, it's an ideal family home for residents and holiday makers alike. Two generous sized bedrooms, complete the property, the Master of which showcases a semi-open plan en-suite, with a large Jacuzzi bath.

This development is on the much sought after Wydham Residences complex in Mijas Costa, where owners can enjoy the array of facilities, restaurants, bars and kids club on site – and a specialist guaranteed rental programme for when the property is not in use – should they so wish.