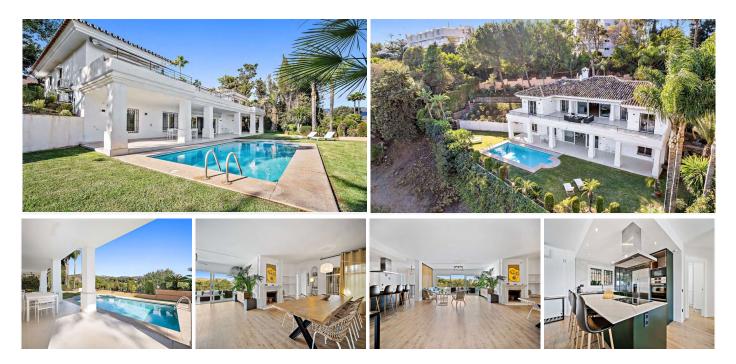

## 오 Río Real

REF# IE22562 1.950.000 €

| BEDS | BATHS | BUILT  | PLOT    |
|------|-------|--------|---------|
| 4    | 4     | 409 m² | 1500 m² |

A recently renovated, four bedroom detached family home with private swimming pool and views to the sea and the Rio Real golf course. The villa is well located with great views, in a private, gated street, within easy reach of the clubhouse at Rio Real Golf, as well as a short drive from the centre of Marbella.

The property is set over two levels, with the entrance on the upper floor of the house which also comprises the main living areas and the kitchen, as well as two ensuite bedrooms.

The lounge is very large and has areas for a dining table, as well as a sitting area and statement open plan kitchen with an island.

The ground floor of the property is also open plan, with a second lounge and small kitchen area. There are two further bedrooms, each with its own bathroom. There is also a snooker area. There are patio doors which lead to a second terrace, the gardens and the private pool.