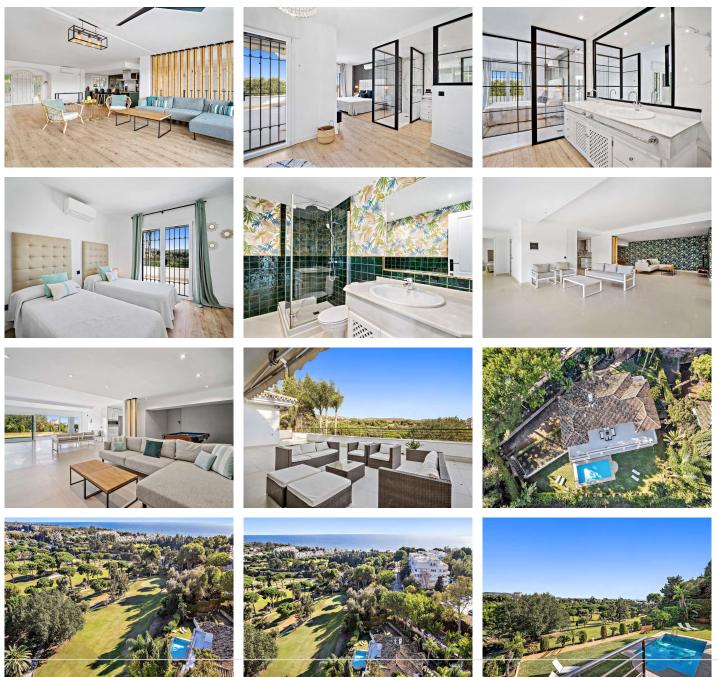

The property is set over two levels, with the entrance on the upper floor of the house which also comprises the main living areas and the kitchen, as well as two ensuite bedrooms.

The lounge is very large and has areas for a dining table, as well as a sitting area and statement open plan kitchen with an island.

The master bedroom has a large dressing area, as well as a modern bathroom with double basins and a large walk-in shower. There is also a second ensuite bedroom on this level, as well as a small utility room and laundry terrace.

The ground floor of the property is also open plan, with a second lounge and small kitchen area. There are two further bedrooms, each with its own bathroom. There is also a snooker area. There are patio doors which lead to a second terrace, the gardens and the private pool.