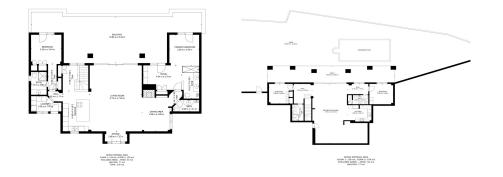

The property is set over two levels, with the entrance on the upper floor of the house which also comprises the main living areas and the kitchen, as well as two ensuite bedrooms.

The lounge is very large and has areas for a dining table, as well as a sitting area and statement open plan kitchen with an island.

The ground floor of the property is also open plan, with a second lounge and small kitchen area. There are two further bedrooms, each with its own bathroom. There is also a snooker area. There are patio doors which lead to a second terrace, the gardens and the private pool.