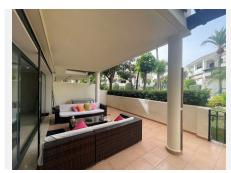

## TOWNHOUSE IN ATALAYA

Atalaya

REF# R4153954 565.000 €

| BEDS | BATHS | BUILT  | TERRACE |
|------|-------|--------|---------|
| 4    | 3     | 284 m² | 57 m²   |

Very large 4 bedroom Townhouse located in Atalaya in between Estepona and San Pedro De Alcantara, this townhouse is set in a small community of townhouses in a gated complex, with underground garage .On entering the house you are immediately aware of the feeling of space, with a large entrance hall leading through to the living dining area with fireplace, then leading out to a great size private terrace, leading out to the communal pool and gardens, to the front of the property is a kitchen/diner, and a guest toilet. On the first floor there are 2 bedrooms to the front of the property sharing a family bathroom, then to the rear of the property is the Master bedroom En Suite, and a further double bedroom also En Suite, all with fitted wardrobes and the 2 En Suite rooms also lead to a good size terrace. On the upper level is a great roof terrace, to enjoy the sunsets and relax ample of space to add a BBQ kitchen area, as well as a jacuzzi. On the basement level is a private underground garage and store room. This property is been sold as seen with furniture and is new to the market please call us now to arrange your viewing don't miss out.