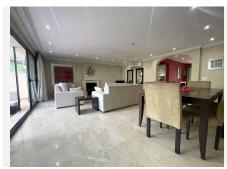

## TOWNHOUSE IN ATALAYA

Atalaya

REF# R4153954 565.000 €

| BEDS | BATHS | BUILT  | TERRACE |
|------|-------|--------|---------|
| 4    | 3     | 284 m² | 57 m²   |

Very large 4 bedroom Townhouse located in Atalaya in between Estepona and San Pedro De Alcantara, this townhouse is set in a small community of townhouses in a gated complex, with underground garage .On entering the house you are immediately aware of the feeling of space, with a large entrance hall leading through to the living dining area with fireplace, then leading out to a great size private terrace, leading out to the communal pool and gardens, to the front of the property is a kitchen/diner, and a guest toilet. On the first floor there are 2 bedrooms to the front of the property sharing a family bathroom, then to the rear of the property is the Master bedroom En Suite, and a further double bedroom also En Suite, all with fitted wardrobes and the 2 En Suite rooms also lead to a good size terrace. On the upper level is a great roof terrace, to enjoy the sunsets and relax ample of space to add a BBQ kitchen area, as well as a jacuzzi. On the basement level is a private underground garage and store room. This property is been sold as seen with furniture and is new to the market please call us now to arrange your viewing don't miss out.