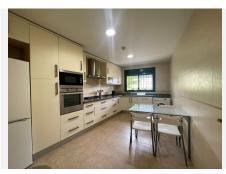

## TOWNHOUSE IN ATALAYA

Atalaya

REF# R4153954 565.000 €

| BEDS | BATHS | BUILT  | TERRACE |
|------|-------|--------|---------|
| 4    | 3     | 284 m² | 57 m²   |

Very large 4 bedroom Townhouse located in Atalaya in between Estepona and San Pedro De Alcantara, this townhouse is set in a small community of townhouses in a gated complex, with underground garage .On entering the house you are immediately aware of the feeling of space, with a large entrance hall leading through to the living dining area with fireplace, then leading out to a great size private terrace, leading out to the communal pool and gardens, to the front of the property is a kitchen/diner, and a guest toilet. On the first floor there are 2 bedrooms to the front of the property sharing a family bathroom, then to the rear of the property is the Master bedroom En Suite, and a further double bedroom also En Suite, all with fitted wardrobes and the 2 En Suite rooms also lead to a good size terrace. On the upper level is a great roof terrace, to enjoy the sunsets and relax ample of space to add a BBQ kitchen area, as well as a jacuzzi. On the basement level is a private underground garage and store room. This property is been sold as seen with furniture and is new to the market please call us now to arrange your viewing don't miss out.