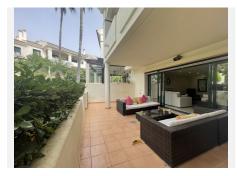

## TOWNHOUSE IN ATALAYA

Atalaya

REF# R4153954 565.000 €

| BEDS | BATHS | BUILT  | TERRACE |
|------|-------|--------|---------|
| 4    | 3     | 284 m² | 57 m²   |

Very large 4 bedroom Townhouse located in Atalaya in between Estepona and San Pedro De Alcantara, this townhouse is set in a small community of townhouses in a gated complex, with underground garage .On entering the house you are immediately aware of the feeling of space, with a large entrance hall leading through to the living dining area with fireplace, then leading out to a great size private terrace, leading out to the communal pool and gardens, to the front of the property is a kitchen/diner, and a guest toilet. On the first floor there are 2 bedrooms to the front of the property sharing a family bathroom, then to the rear of the property is the Master bedroom En Suite, and a further double bedroom also En Suite, all with fitted wardrobes and the 2 En Suite rooms also lead to a good size terrace. On the upper level is a great roof terrace, to enjoy the sunsets and relax ample of space to add a BBQ kitchen area, as well as a jacuzzi. On the basement level is a private underground garage and store room. This property is been sold as seen with furniture and is new to the market please call us now to arrange your viewing don't miss out.