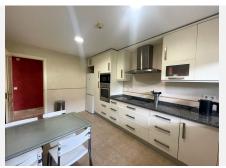

## TOWNHOUSE IN ATALAYA

Atalaya

REF# R4153954 565.000 €

| BEDS | BATHS | BUILT  | TERRACE |
|------|-------|--------|---------|
| 4    | 3     | 284 m² | 57 m²   |

Very large 4 bedroom Townhouse located in Atalaya in between Estepona and San Pedro De Alcantara, this townhouse is set in a small community of townhouses in a gated complex, with underground garage .On entering the house you are immediately aware of the feeling of space, with a large entrance hall leading through to the living dining area with fireplace, then leading out to a great size private terrace, leading out to the communal pool and gardens, to the front of the property is a kitchen/diner, and a guest toilet. On the first floor there are 2 bedrooms to the front of the property sharing a family bathroom, then to the rear of the property is the Master bedroom En Suite, and a further double bedroom also En Suite, all with fitted wardrobes and the 2 En Suite rooms also lead to a good size terrace. On the upper level is a great roof terrace, to enjoy the sunsets and relax ample of space to add a BBQ kitchen area, as well as a jacuzzi. On the basement level is a private underground garage and store room. This property is been sold as seen with furniture and is new to the market please call us now to arrange your viewing don't miss out.