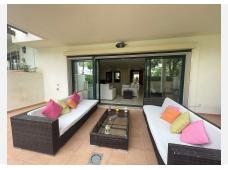

## TOWNHOUSE IN ATALAYA

Atalaya

REF# R4153954 565.000 €

| BEDS | BATHS | BUILT  | TERRACE |
|------|-------|--------|---------|
| 4    | 3     | 284 m² | 57 m²   |

Very large 4 bedroom Townhouse located in Atalaya in between Estepona and San Pedro De Alcantara, this townhouse is set in a small community of townhouses in a gated complex, with underground garage .On entering the house you are immediately aware of the feeling of space, with a large entrance hall leading through to the living dining area with fireplace, then leading out to a great size private terrace, leading out to the communal pool and gardens, to the front of the property is a kitchen/diner, and a guest toilet. On the first floor there are 2 bedrooms to the front of the property sharing a family bathroom, then to the rear of the property is the Master bedroom En Suite, and a further double bedroom also En Suite, all with fitted wardrobes and the 2 En Suite rooms also lead to a good size terrace. On the upper level is a great roof terrace, to enjoy the sunsets and relax ample of space to add a BBQ kitchen area, as well as a jacuzzi. On the basement level is a private underground garage and store room. This property is been sold as seen with furniture and is new to the market please call us now to arrange your viewing don't miss out.