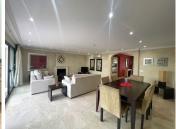

## TOWNHOUSE IN ATALAYA

Atalaya

REF# R4153954 565.000 €

| BEDS | BATHS | BUILT  | TERRACE |
|------|-------|--------|---------|
| 4    | 3     | 284 m² | 57 m²   |

Very large 4 bedroom Townhouse located in Atalaya in between Estepona and San Pedro De Alcantara, this townhouse is set in a small community of townhouses in a gated complex, with underground garage .On entering the house you are immediately aware of the feeling of space, with a large entrance hall leading through to the living dining area with fireplace, then leading out to a great size private terrace, leading out to the communal pool and gardens, to the front of the property is a kitchen/diner, and a guest toilet. On the first floor there are 2 bedrooms to the front of the property sharing a family bathroom, then to the rear of the property is the Master bedroom En Suite, and a further double bedroom also En Suite, all with fitted wardrobes and the 2 En Suite rooms also lead to a good size terrace. On the upper level is a great roof terrace, to enjoy the sunsets and relax ample of space to add a BBQ kitchen area, as well as a jacuzzi. On the basement level is a private underground garage and store room. This property is been sold as seen with furniture and is new to the market please call us now to arrange your viewing don't miss out.