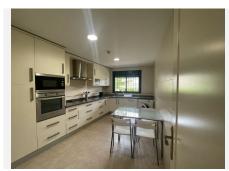

## TOWNHOUSE IN ATALAYA

Atalaya

REF# R4153954 565.000 €

| BEDS | BATHS | BUILT  | TERRACE |
|------|-------|--------|---------|
| 4    | 3     | 284 m² | 57 m²   |

Very large 4 bedroom Townhouse located in Atalaya in between Estepona and San Pedro De Alcantara, this townhouse is set in a small community of townhouses in a gated complex, with underground garage .On entering the house you are immediately aware of the feeling of space, with a large entrance hall leading through to the living dining area with fireplace, then leading out to a great size private terrace, leading out to the communal pool and gardens, to the front of the property is a kitchen/diner, and a guest toilet. On the first floor there are 2 bedrooms to the front of the property sharing a family bathroom, then to the rear of the property is the Master bedroom En Suite, and a further double bedroom also En Suite, all with fitted wardrobes and the 2 En Suite rooms also lead to a good size terrace. On the upper level is a great roof terrace, to enjoy the sunsets and relax ample of space to add a BBQ kitchen area, as well as a jacuzzi. On the basement level is a private underground garage and store room. This property is been sold as seen with furniture and is new to the market please call us now to arrange your viewing don't miss out.