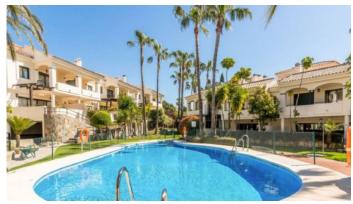

## TOWNHOUSE IN ATALAYA

Atalaya

REF# R4153954 565.000 €

| BEDS | BATHS | BUILT  | TERRACE |
|------|-------|--------|---------|
| 4    | 3     | 284 m² | 57 m²   |

Very large 4 bedroom Townhouse located in Atalaya in between Estepona and San Pedro De Alcantara, this townhouse is set in a small community of townhouses in a gated complex, with underground garage .On entering the house you are immediately aware of the feeling of space, with a large entrance hall leading through to the living dining area with fireplace, then leading out to a great size private terrace, leading out to the communal pool and gardens, to the front of the property is a kitchen/diner, and a guest toilet. On the first floor there are 2 bedrooms to the front of the property sharing a family bathroom, then to the rear of the property is the Master bedroom En Suite, and a further double bedroom also En Suite, all with fitted wardrobes and the 2 En Suite rooms also lead to a good size terrace. On the upper level is a great roof terrace, to enjoy the sunsets and relax ample of space to add a BBQ kitchen area, as well as a jacuzzi. On the basement level is a private underground garage and store room. This property is been sold as seen with furniture and is new to the market please call us now to arrange your viewing don't miss out.