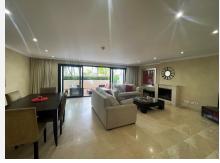

## TOWNHOUSE IN ATALAYA

Atalaya

REF# R4153954 565.000 €

| BEDS | BATHS | BUILT  | TERRACE |
|------|-------|--------|---------|
| 4    | 3     | 284 m² | 57 m²   |

Very large 4 bedroom Townhouse located in Atalaya in between Estepona and San Pedro De Alcantara, this townhouse is set in a small community of townhouses in a gated complex, with underground garage .On entering the house you are immediately aware of the feeling of space, with a large entrance hall leading through to the living dining area with fireplace, then leading out to a great size private terrace, leading out to the communal pool and gardens, to the front of the property is a kitchen/diner, and a guest toilet. On the first floor there are 2 bedrooms to the front of the property sharing a family bathroom, then to the rear of the property is the Master bedroom En Suite, and a further double bedroom also En Suite, all with fitted wardrobes and the 2 En Suite rooms also lead to a good size terrace. On the upper level is a great roof terrace, to enjoy the sunsets and relax ample of space to add a BBQ kitchen area, as well as a jacuzzi. On the basement level is a private underground garage and store room. This property is been sold as seen with furniture and is new to the market please call us now to arrange your viewing don't miss out.