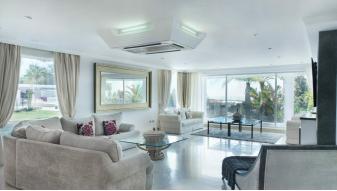

## STUNNING 8 BED 8 BATH VILLA WITH PANORAMIC MEDITERRANEAN VIEWS.

Elviria

REF# IE22544 3.500.000 €

| BEDS | BATHS | BUILT   | PLOT    |
|------|-------|---------|---------|
| 8    | 8     | 1054 m² | 2506 m² |

ASKING PRICE: € 3 500 000 8 bedrooms • 8 bathrooms 1.054 sqm built • 2.506 sqm plot