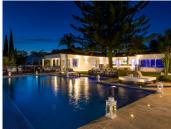

## THE VILLA

Built on a 3000m2 plot with stunning, panoramic views across the Mediterranean Sea, on a clear day you can even see Gibraltar and Morocco on the North African coastline!

Offering fantastic facilities, including a newly installed infinity pool with a 10-seater jacuzzi, poolside bar, an outdoor eating area and state of the art outdoor lighting.