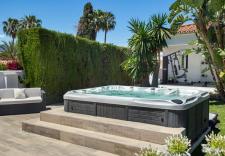

## THE VILLA

Built on a 3000m2 plot with stunning, panoramic views across the Mediterranean Sea, on a clear day you can even see Gibraltar and Morocco on the North African coastline!

Offering fantastic facilities, including a newly installed infinity pool with a 10-seater jacuzzi, poolside bar, an outdoor eating area and state of the art outdoor lighting.