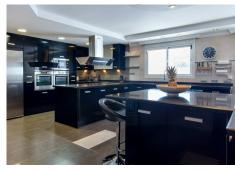

## THE VILLA

Built on a 3000m2 plot with stunning, panoramic views across the Mediterranean Sea, on a clear day you can even see Gibraltar and Morocco on the North African coastline!

Offering fantastic facilities, including a newly installed infinity pool with a 10-seater jacuzzi, poolside bar, an outdoor eating area and state of the art outdoor lighting.