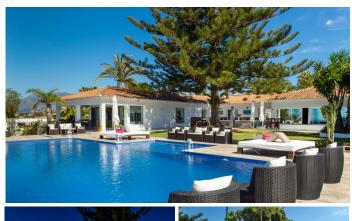

## THE VILLA

Built on a 3000m2 plot with stunning, panoramic views across the Mediterranean Sea, on a clear day you can even see Gibraltar and Morocco on the North African coastline!

Offering fantastic facilities, including a newly installed infinity pool with a 10-seater jacuzzi, poolside bar, an outdoor eating area and state of the art outdoor lighting.

Lush gardens give way to a spacious sun terrace with sumptuous Bali-style beds for soaking up the sun in style.

The property is also currently run as a successful business, not just for holiday rentals but also for prestigious events, weddings and pool parties, there is the perfect opportunity here to carry on this successful business or adapt to run as a luxury and boutique guest house or simply be enjoyed as a magnificent family home. Currently producing a fantastic rental return on investment, the villa is sold with the bespoke website and all future bookings included.