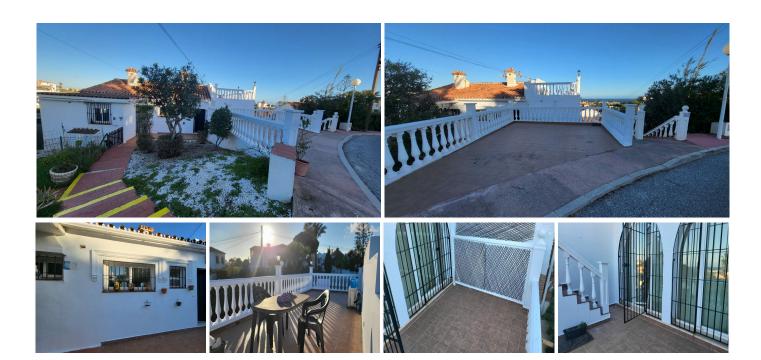

## 2 BED SEMI DETACHED VILLA WITH PRIVATE APARTMENT

REF# IE22543 310.000 €

| BEDS | BATHS | BUILT  |
|------|-------|--------|
| 3    | 3     | 165 m² |

The property is built over three levels with three separate terraces. It comes with fitted air conditioning and double-glazed windows.

This property has unbelievable clear sea views and is close to shops, golf, with great access to the A7 and a very short 5-minute drive into Fuengirola or La Cala de Mijas.

+34 951 123 083 | +44 (0)330 179 8687 | info@idiliqestates.com Local 28, Edificio D, Centro de Negocios Puerta de Banús, N-340, Km 175, 29660 Nueva Andlaucia

Entry level property-built size 125m2

- Southwest facing 2-bedroom 2-bathroom semi detached property.
- Two private terraces.
- Terrace one 3.3m x 4.5m / Terrace two 3.2m x 9m.

Ground floor annex 40m2 total

- Separate studio apartment with private access.
- 1 bathroom.
- Kitchen area.
- Lounge area.
- Private garden and terrace space.