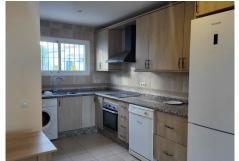

The lounge and kitchen area are an open plan layout.

There is a communal pool.

Private parking spaces for two cars.

Private storage option available underneath the car parking space.

This property lends itself as a stand-alone 2-bedroom semi-detached property with an additional private apartment situated on the ground floor, alternatively there is an option to convert the two floors into a 3-storey duplex.

- Separate studio apartment with private access.
- 1 bathroom.
- Kitchen area.
- Lounge area.
- Private garden and terrace space.