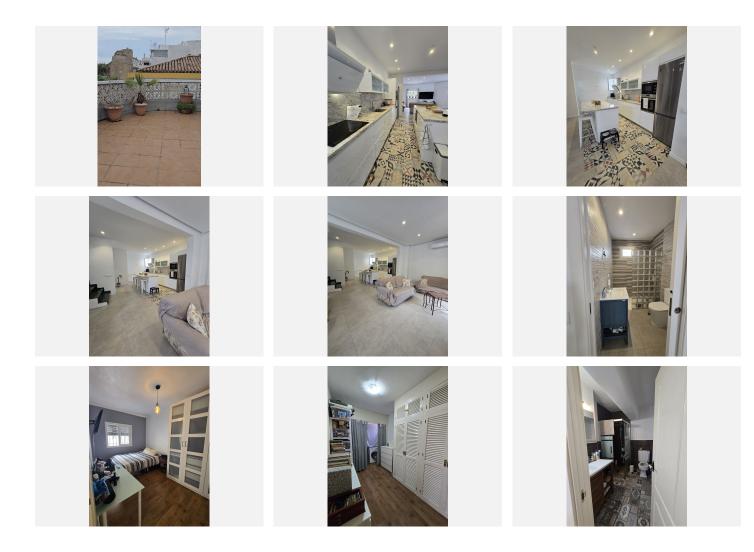

## Marbella

REF# R5049262 690.000 €

| BEDS | BATHS | BUILT  | TERRACE |
|------|-------|--------|---------|
| 4    | 2     | 118 m² | 60 m²   |

"Exclusive Corner House with Solarium and Privileged Views of Marbella Castle and Walls

A rare opportunity arises: a stunning detached house in a prime location within the historic center of Marbella. This three-story property perfectly combines traditional charm with modern comfort, offering a unique lifestyle in one of the city's most emblematic areas.

- ? Functional and bright layout: four bedrooms on the same floor, with spacious rooms full of character.
- ? Private 60 m<sup>2</sup> solarium, ideal for relaxing or enjoying outdoor gatherings with unique views.
- ? Great investment potential, both for holiday rentals and as an exclusive residence in one of the most
  +34 951 123 083 | +44 (0)330 179 8687 | info@idiliqestates.com Local 28, Edificio D, Centro de Negocios Puerta de Banús, N-340, Km 175, 29660 Nueva Andlaucia