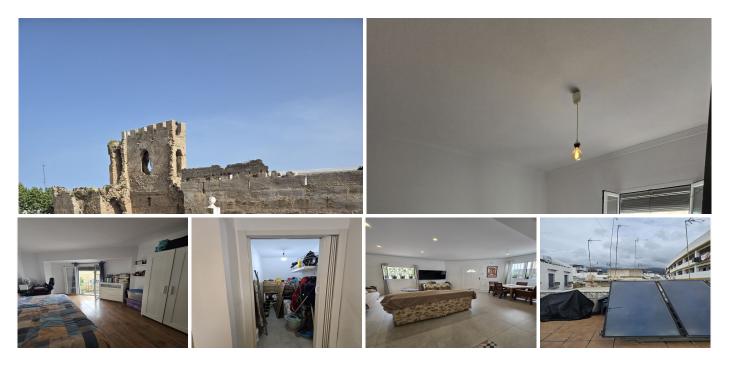

## Marbella

REF# R5049262 690.000 €

| BEDS | BATHS | BUILT  | TERRACE |
|------|-------|--------|---------|
| 4    | 2     | 118 m² | 60 m²   |

"Exclusive Corner House with Solarium and Privileged Views of Marbella Castle and Walls

A rare opportunity arises: a stunning detached house in a prime location within the historic center of Marbella. This three-story property perfectly combines traditional charm with modern comfort, offering a unique lifestyle in one of the city's most emblematic areas.

Highlights:

? Privileged location, in the heart of the old town, surrounded by history, a short walk from restaurants, boutiques, and the beach.

? Panoramic views from the spectacular solarium, with an unparalleled perspective of Marbella's castle and walls.

- ? Functional and bright layout: four bedrooms on the same floor, with spacious rooms full of character.
- ? Private 60 m<sup>2</sup> solarium, ideal for relaxing or enjoying outdoor gatherings with unique views.
- ? Great investment potential, both for holiday rentals and as an exclusive residence in one of the most
  +34 951 123 083 | +44 (0)330 179 8687 | info@idiliqestates.com Local 28, Edificio D, Centro de Negocios Puerta de Banús, N-340, Km 175, 29660 Nueva Andlaucia

sought-after areas of Marbella.

A property with charm, exceptional location, and an excellent investment opportunity.