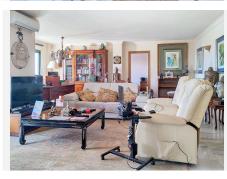

A large living room welcomes you with a frontal sea view; its square shape allows for furniture placement and is adaptable to all styles. The dining room merges with a large and modern fully equipped kitchen. The property also has 3 spacious bedrooms; the master bedroom has a bathroom with a bathtub and a separate shower, a dressing room, and its own terrace. The second bedroom is also en suite with a dressing room and bathroom, terrace, and a third spacious bedroom facing a third bathroom. The property was completely renovated 2 years ago. It is also sold with a parking space and a 53-square-meter storage room, unique in the community.