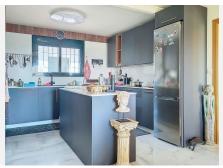

A large living room welcomes you with a frontal sea view; its square shape allows for furniture placement and is adaptable to all styles. The dining room merges with a large and modern fully equipped kitchen. The property also has 3 spacious bedrooms; the master bedroom has a bathroom with a bathtub and a separate shower, a dressing room, and its own terrace. The second bedroom is also en suite with a dressing room and bathroom, terrace, and a third spacious bedroom facing a third bathroom. The property was completely renovated 2 years ago. It is also sold with a parking space and a 53-square-meter storage room, unique in the community.