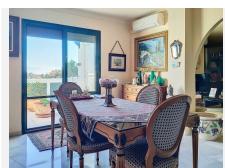

A large living room welcomes you with a frontal sea view; its square shape allows for furniture placement and is adaptable to all styles. The dining room merges with a large and modern fully equipped kitchen. The property also has 3 spacious bedrooms; the master bedroom has a bathroom with a bathtub and a separate shower, a dressing room, and its own terrace. The second bedroom is also en suite with a dressing room and bathroom, terrace, and a third spacious bedroom facing a third bathroom. The property was completely renovated 2 years ago. It is also sold with a parking space and a 53-square-meter storage room, unique in the community.