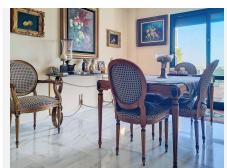

A large living room welcomes you with a frontal sea view; its square shape allows for furniture placement and is adaptable to all styles. The dining room merges with a large and modern fully equipped kitchen. The property also has 3 spacious bedrooms; the master bedroom has a bathroom with a bathtub and a separate shower, a dressing room, and its own terrace. The second bedroom is also en suite with a dressing room and bathroom, terrace, and a third spacious bedroom facing a third bathroom. The property was completely renovated 2 years ago. It is also sold with a parking space and a 53-square-meter storage room, unique in the community.