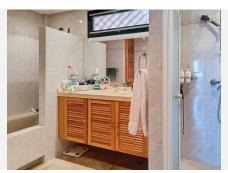

A large living room welcomes you with a frontal sea view; its square shape allows for furniture placement and is adaptable to all styles. The dining room merges with a large and modern fully equipped kitchen. The property also has 3 spacious bedrooms; the master bedroom has a bathroom with a bathtub and a separate shower, a dressing room, and its own terrace. The second bedroom is also en suite with a dressing room and bathroom, terrace, and a third spacious bedroom facing a third bathroom. The property was completely renovated 2 years ago. It is also sold with a parking space and a 53-square-meter storage room, unique in the community.