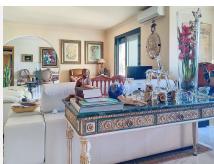

A large living room welcomes you with a frontal sea view; its square shape allows for furniture placement and is adaptable to all styles. The dining room merges with a large and modern fully equipped kitchen. The property also has 3 spacious bedrooms; the master bedroom has a bathroom with a bathtub and a separate shower, a dressing room, and its own terrace. The second bedroom is also en suite with a dressing room and bathroom, terrace, and a third spacious bedroom facing a third bathroom. The property was completely renovated 2 years ago. It is also sold with a parking space and a 53-square-meter storage room, unique in the community.