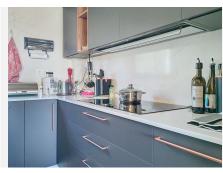

A large living room welcomes you with a frontal sea view; its square shape allows for furniture placement and is adaptable to all styles. The dining room merges with a large and modern fully equipped kitchen. The property also has 3 spacious bedrooms; the master bedroom has a bathroom with a bathtub and a separate shower, a dressing room, and its own terrace. The second bedroom is also en suite with a dressing room and bathroom, terrace, and a third spacious bedroom facing a third bathroom. The property was completely renovated 2 years ago. It is also sold with a parking space and a 53-square-meter storage room, unique in the community.