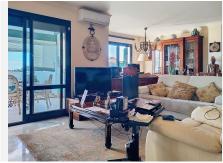

A large living room welcomes you with a frontal sea view; its square shape allows for furniture placement and is adaptable to all styles. The dining room merges with a large and modern fully equipped kitchen. The property also has 3 spacious bedrooms; the master bedroom has a bathroom with a bathtub and a separate shower, a dressing room, and its own terrace. The second bedroom is also en suite with a dressing room and bathroom, terrace, and a third spacious bedroom facing a third bathroom. The property was completely renovated 2 years ago. It is also sold with a parking space and a 53-square-meter storage room, unique in the community.