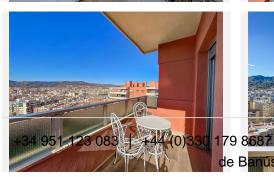

R4862197

Málaga Centro

REF# R4862197 645.000 €

BEDS BATHS BUILT 5 2 187 m<sup>2</sup>

Fantastic apartment located in the central district of Malaga, specifically in the prestigious neighbourhood of Perchel Norte. This property is located next to the renowned Avenida de Andalucía, in the heart of the most important economic and financial area of the city. Unbeatable location. The area offers a wide variety of services and amenities, with proximity to large shopping centres such as El Corte Inglés, as well as a wide range of neighbourhood shops that cover all daily needs. Furthermore, communication is one of the strengths of this area, as it has the Guadalmedina metro line, which connects with the AVE María Zambrano station and Malaga International Airport, facilitating transport and mobility. We also highlight its proximity to the Historic Centre which is only a few minutes walk away. Building in perfect condition. The building, built in 1975, is in an impeccable state of conservation. It has a lift and doorman, guaranteeing security and comfort to its residents. It also includes a parking space in the building with direct access, an added value in this central location. Features of the property. The property, located on the top floor of the building, offers impressive views thanks to its height, a 13th floor and its corner format. With a built area of 187 square metres, it is distributed in five bedrooms, a living room semi-open to the kitchen and a wonderful terrace that allows you to enjoy exclusive views. The property includes two bathrooms, one of them en suite for the master bedroom. The property has been recently refurbished with high quality materials and careful