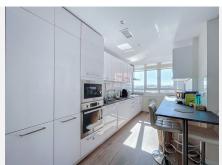

R4862197

Málaga Centro

REF# R4862197 645.000 €

BEDS BATHS BUILT 5 2 187 m<sup>2</sup>

Fantastic apartment located in the central district of Malaga, specifically in the prestigious neighbourhood of Perchel Norte. This property is located next to the renowned Avenida de Andalucía, in the heart of the most important economic and financial area of the city. Unbeatable location. The area offers a wide variety of services and amenities, with proximity to large shopping centres such as El Corte Inglés, as well as a wide range of neighbourhood shops that cover all daily needs. Furthermore, communication is one of the strengths of this area, as it has the Guadalmedina metro line, which connects with the AVE María Zambrano station and Malaga International Airport, facilitating transport and mobility. We also highlight its proximity to the Historic Centre which is only a few minutes walk away. Building in perfect condition. The building, built in 1975, is in an impeccable state of conservation. It has a lift and doorman, guaranteeing security and comfort to its residents. It also includes a parking space in the building with direct access, an added value in this central location. Features of the property. The property, located on the top floor of the building, offers impressive views thanks to its height, a 13th floor and its corner format. With a built area of 187 square metres, it is distributed in five bedrooms, a living room semi-open to the kitchen and a wonderful terrace that allows you to enjoy exclusive views. The property includes two bathrooms, one of them en suite for the master bedroom. The property has been recently refurbished with high quality materials and careful