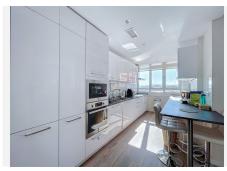

R4862197

Málaga Centro

REF# R4862197 645.000 €

BEDS BATHS BUILT 5 2 187 m<sup>2</sup>

Fantastic apartment located in the central district of Malaga, specifically in the prestigious neighbourhood of Perchel Norte. This property is located next to the renowned Avenida de Andalucía, in the heart of the most important economic and financial area of the city. Unbeatable location. The area offers a wide variety of services and amenities, with proximity to large shopping centres such as El Corte Inglés, as well as a wide range of neighbourhood shops that cover all daily needs. Furthermore, communication is one of the strengths of this area, as it has the Guadalmedina metro line, which connects with the AVE María Zambrano station and Malaga International Airport, facilitating transport and mobility. We also highlight its proximity to the Historic Centre which is only a few minutes walk away. Building in perfect condition. The building, built in 1975, is in an impeccable state of conservation. It has a lift and doorman, guaranteeing security and comfort to its residents. It also includes a parking space in the building with direct access, an added value in this central location. Features of the property. The property, located on the top floor of the building, offers impressive views thanks to its height, a 13th floor and its corner format. With a built area of 187 square metres, it is distributed in five bedrooms, a living room semi-open to the kitchen and a wonderful terrace that allows you to enjoy exclusive views. The property includes two bathrooms, one of them en suite for the master bedroom. The property has been recently refurbished with high quality materials and careful