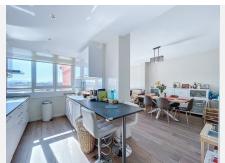

R4862197

Málaga Centro

REF# R4862197 645.000 €

BEDS BATHS BUILT 5 2 187 m<sup>2</sup>

Fantastic apartment located in the central district of Malaga, specifically in the prestigious neighbourhood of Perchel Norte. This property is located next to the renowned Avenida de Andalucía, in the heart of the most important economic and financial area of the city. Unbeatable location. The area offers a wide variety of services and amenities, with proximity to large shopping centres such as El Corte Inglés, as well as a wide range of neighbourhood shops that cover all daily needs. Furthermore, communication is one of the strengths of this area, as it has the Guadalmedina metro line, which connects with the AVE María Zambrano station and Malaga International Airport, facilitating transport and mobility. We also highlight its proximity to the Historic Centre which is only a few minutes walk away. Building in perfect condition. The building, built in 1975, is in an impeccable state of conservation. It has a lift and doorman, guaranteeing security and comfort to its residents. It also includes a parking space in the building with direct access, an added value in this central location. Features of the property. The property, located on the top floor of the building, offers impressive views thanks to its height, a 13th floor and its corner format. With a built area of 187 square metres, it is distributed in five bedrooms, a living room semi-open to the kitchen and a wonderful terrace that allows you to enjoy exclusive views. The property includes two bathrooms, one of them en suite for the master bedroom. The property has been recently refurbished with high quality materials and careful