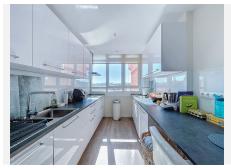

R4862197

Málaga Centro

REF# R4862197 645.000 €

BEDS BATHS BUILT 5 2 187 m<sup>2</sup>

Fantastic apartment located in the central district of Malaga, specifically in the prestigious neighbourhood of Perchel Norte. This property is located next to the renowned Avenida de Andalucía, in the heart of the most important economic and financial area of the city. Unbeatable location. The area offers a wide variety of services and amenities, with proximity to large shopping centres such as El Corte Inglés, as well as a wide range of neighbourhood shops that cover all daily needs. Furthermore, communication is one of the strengths of this area, as it has the Guadalmedina metro line, which connects with the AVE María Zambrano station and Malaga International Airport, facilitating transport and mobility. We also highlight its proximity to the Historic Centre which is only a few minutes walk away. Building in perfect condition. The building, built in 1975, is in an impeccable state of conservation. It has a lift and doorman, guaranteeing security and comfort to its residents. It also includes a parking space in the building with direct access, an added value in this central location. Features of the property. The property, located on the top floor of the building, offers impressive views thanks to its height, a 13th floor and its corner format. With a built area of 187 square metres, it is distributed in five bedrooms, a living room semi-open to the kitchen and a wonderful terrace that allows you to enjoy exclusive views. The property includes two bathrooms, one of them en suite for the master bedroom. The property has been recently refurbished with high quality materials and careful