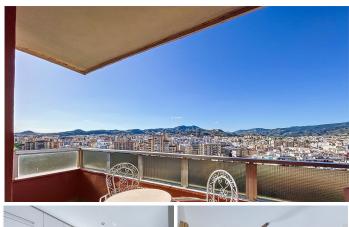

R4862197

Málaga Centro

REF# R4862197 645.000 €

BEDS BATHS BUILT 5 2 187 m<sup>2</sup>

Fantastic apartment located in the central district of Malaga, specifically in the prestigious neighbourhood of Perchel Norte. This property is located next to the renowned Avenida de Andalucía, in the heart of the most important economic and financial area of the city. Unbeatable location. The area offers a wide variety of services and amenities, with proximity to large shopping centres such as El Corte Inglés, as well as a wide range of neighbourhood shops that cover all daily needs. Furthermore, communication is one of the strengths of this area, as it has the Guadalmedina metro line, which connects with the AVE María Zambrano station and Malaga International Airport, facilitating transport and mobility. We also highlight its proximity to the Historic Centre which is only a few minutes walk away. Building in perfect condition. The building, built in 1975, is in an impeccable state of conservation. It has a lift and doorman, guaranteeing security and comfort to its residents. It also includes a parking space in the building with direct access, an added value in this central location. Features of the property. The property, located on the top floor of the building, offers impressive views thanks to its height, a 13th floor and its corner format. With a built area of 187 square metres, it is distributed in five bedrooms, a living room semi-open to the kitchen and a wonderful terrace that allows you to enjoy exclusive views. The property includes two bathrooms, one of them en suite for the master bedroom. The property has been recently refurbished with high quality materials and careful