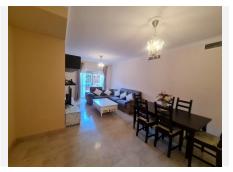

R4830481

Benalmadena

REF# R4830481 350.000 €

| BEDS | BATHS | BUILT  | TERRACE |
|------|-------|--------|---------|
| 3    | 2     | 144 m² | 15 m²   |

Are you looking for a spacious and comfortable apartment in Torrequebrada from which you can walk to the beach? Are you looking for an apartment for your family a few meters from the most exclusive school in Benalmadena? I present to you the home of your dreams 300 meters from the beach. This impressive ground floor apartment, with 144 m2 built divided into 3 bedrooms and two bathrooms. A large master bedroom with a beautiful en suite bathroom and an "L" shaped dressing room. This house also has a large and bright independent kitchen with access to the back terrace, a large living room from which you can access the cozy main terrace, from which we can enjoy the sun and dinners by moonlight. The house includes a private garage and access to a communal pool. Its location adds even more value to this house, since it is surrounded by all services, supermarket, restaurants (Trocadero), schools (International college), without a doubt a great choice for family life and enjoying a quiet environment in one of the most sought-after areas of Benalmádena.