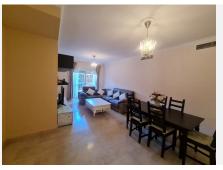

R4830481

Benalmadena

REF# R4830481 350.000 €

| BEDS | BATHS | BUILT  | TERRACE |
|------|-------|--------|---------|
| 3    | 2     | 144 m² | 15 m²   |

Are you looking for a spacious and comfortable apartment in Torrequebrada from which you can walk to the beach? Are you looking for an apartment for your family a few meters from the most exclusive school in Benalmadena? I present to you the home of your dreams 300 meters from the beach. This impressive ground floor apartment, with 144 m2 built divided into 3 bedrooms and two bathrooms. A large master bedroom with a beautiful en suite bathroom and an "L" shaped dressing room. This house also has a large and bright independent kitchen with access to the back terrace, a large living room from which you can access the cozy main terrace, from which we can enjoy the sun and dinners by moonlight. The house includes a private garage and access to a communal pool. Its location adds even more value to this house, since it is surrounded by all services, supermarket, restaurants (Trocadero), schools (International college), without a doubt a great choice for family life and enjoying a quiet environment in one of the most sought-after areas of Benalmádena.