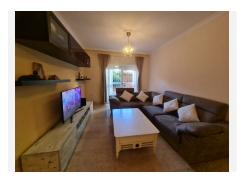

R4830481

Benalmadena

REF# R4830481 350.000 €

| BEDS | BATHS | BUILT  | TERRACE |
|------|-------|--------|---------|
| 3    | 2     | 144 m² | 15 m²   |

Are you looking for a spacious and comfortable apartment in Torrequebrada from which you can walk to the beach? Are you looking for an apartment for your family a few meters from the most exclusive school in Benalmadena? I present to you the home of your dreams 300 meters from the beach. This impressive ground floor apartment, with 144 m2 built divided into 3 bedrooms and two bathrooms. A large master bedroom with a beautiful en suite bathroom and an "L" shaped dressing room. This house also has a large and bright independent kitchen with access to the back terrace, a large living room from which you can access the cozy main terrace, from which we can enjoy the sun and dinners by moonlight. The house includes a private garage and access to a communal pool. Its location adds even more value to this house, since it is surrounded by all services, supermarket, restaurants (Trocadero), schools (International college), without a doubt a great choice for family life and enjoying a quiet environment in one of the most sought-after areas of Benalmádena.