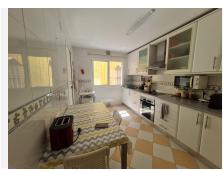

R4830481

Benalmadena

REF# R4830481 350.000 €

| BEDS | BATHS | BUILT  | TERRACE |
|------|-------|--------|---------|
| 3    | 2     | 144 m² | 15 m²   |

Are you looking for a spacious and comfortable apartment in Torrequebrada from which you can walk to the beach? Are you looking for an apartment for your family a few meters from the most exclusive school in Benalmadena? I present to you the home of your dreams 300 meters from the beach. This impressive ground floor apartment, with 144 m2 built divided into 3 bedrooms and two bathrooms. A large master bedroom with a beautiful en suite bathroom and an "L" shaped dressing room. This house also has a large and bright independent kitchen with access to the back terrace, a large living room from which you can access the cozy main terrace, from which we can enjoy the sun and dinners by moonlight. The house includes a private garage and access to a communal pool. Its location adds even more value to this house, since it is surrounded by all services, supermarket, restaurants (Trocadero), schools (International college), without a doubt a great choice for family life and enjoying a quiet environment in one of the most sought-after areas of Benalmádena.