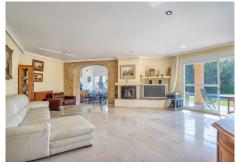

## R4100251

Hacienda Las Chapas

REF# R4100251 1.590.000 €

| BEDS | BATHS | BUILT  | PLOT    |
|------|-------|--------|---------|
| 4    | 4     | 386 m² | 1788 m² |

Detached Villa, Hacienda Las Chapas, Costa del Sol. 5 Bedrooms, 4 Bathrooms, Built 386 m², Garden/Plot 1788 m². Setting: Close To Golf, Close To Sea, Close To Forest, Urbanisation. Orientation: East, South East, South. Condition: Good. Pool: Private. Climate Control: Fireplace. Views: Sea, Garden. Features: Covered Terrace, Fitted Wardrobes, Private Terrace, Ensuite Bathroom, Wood Flooring, Barbeque. Furniture: Part Furnished. Kitchen: Fully Fitted. Garden: Private. Parking: Garage, More Than One, Private. Utilities: Electricity, Drinkable Water. Category: Bargain, Cheap, Investment, Luxury, Reduced. UNIQUE OPPORTUNITY FANTASTIC VILLA for sale with a plot of 1788 m² in the most exclusive area of Marbella, "Hacienda Las Chapas" It has a built area of 385 m² and is located in an oasis of peace and tranquility with a swimming pool, barbecue area, garden with mature trees and partial sea views. The house has on the first floor 4 bedrooms with access to the balcony and 3 bathrooms, two of the bedrooms with ensuite bathrooms and an open office with views of the garden. On the ground floor there is a spacious kitchen with access to the garden, a service bedroom, a toilet, double living room with fireplace, exit to the garden and to the barbecue area. It has a covered garage but you can also park in the patio of the house about 5/6 cars. In the area you will find all kinds of services such as Pharmacies, Restaurants, Supermarkets. Cabopino beach is 5 minutes away by car and has easy access to the highway, only 10 minutes from La