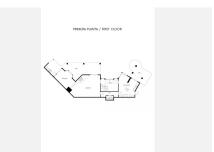

## R4100251

Hacienda Las Chapas

REF# R4100251 1.590.000 €

| BEDS | BATHS | BUILT  | PLOT    |
|------|-------|--------|---------|
| 4    | 4     | 386 m² | 1788 m² |

Detached Villa, Hacienda Las Chapas, Costa del Sol. 5 Bedrooms, 4 Bathrooms, Built 386 m², Garden/Plot 1788 m². Setting: Close To Golf, Close To Sea, Close To Forest, Urbanisation. Orientation: East, South East, South. Condition: Good. Pool: Private. Climate Control: Fireplace. Views: Sea, Garden. Features: Covered Terrace, Fitted Wardrobes, Private Terrace, Ensuite Bathroom, Wood Flooring, Barbeque. Furniture: Part Furnished. Kitchen: Fully Fitted. Garden: Private. Parking: Garage, More Than One, Private. Utilities: Electricity, Drinkable Water. Category: Bargain, Cheap, Investment, Luxury, Reduced. UNIQUE OPPORTUNITY FANTASTIC VILLA for sale with a plot of 1788 m² in the most exclusive area of Marbella, "Hacienda Las Chapas" It has a built area of 385 m² and is located in an oasis of peace and tranquility with a swimming pool, barbecue area, garden with mature trees and partial sea views. The house has on the first floor 4 bedrooms with access to the balcony and 3 bathrooms, two of the bedrooms with ensuite bathrooms and an open office with views of the garden. On the ground floor there is a spacious kitchen with access to the garden, a service bedroom, a toilet, double living room with fireplace, exit to the garden and to the barbecue area. It has a covered garage but you can also park in the patio of the house about 5/6 cars. In the area you will find all kinds of services such as Pharmacies, Restaurants, Supermarkets. Cabopino beach is 5 minutes away by car and has easy access to the highway, only 10 minutes from La