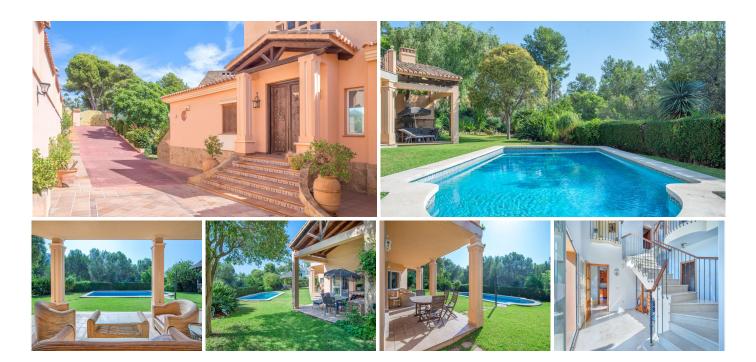

## R4100251

Hacienda Las Chapas

REF# R4100251 1.590.000 €

| BEDS | BATHS | BUILT  | PLOT    |
|------|-------|--------|---------|
| 4    | 4     | 386 m² | 1788 m² |

Detached Villa, Hacienda Las Chapas, Costa del Sol. 5 Bedrooms, 4 Bathrooms, Built 386 m², Garden/Plot 1788 m². Setting: Close To Golf, Close To Sea, Close To Forest, Urbanisation. Orientation: East, South East, South. Condition: Good. Pool: Private. Climate Control: Fireplace. Views: Sea, Garden. Features: Covered Terrace, Fitted Wardrobes, Private Terrace, Ensuite Bathroom, Wood Flooring, Barbeque. Furniture: Part Furnished. Kitchen: Fully Fitted. Garden: Private. Parking: Garage, More Than One, Private. Utilities: Electricity, Drinkable Water. Category: Bargain, Cheap, Investment, Luxury, Reduced. UNIQUE OPPORTUNITY FANTASTIC VILLA for sale with a plot of 1788 m² in the most exclusive area of Marbella, "Hacienda Las Chapas" It has a built area of 385 m² and is located in an oasis of peace and tranquility with a swimming pool, barbecue area, garden with mature trees and partial sea views. The house has on the first floor 4 bedrooms with access to the balcony and 3 bathrooms, two of the bedrooms with ensuite bathrooms and an open office with views of the garden. On the ground floor there is a spacious kitchen with access to the garden, a service bedroom, a toilet, double living room with fireplace, exit to the garden and to the barbecue area. It has a covered garage but you can also park in the patio of the house about 5/6 cars. In the area you will find all kinds of services such as Pharmacies, Restaurants, Supermarkets. Cabopino beach is 5 minutes away by car and has easy access to the highway, only 10 minutes from La