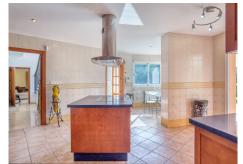

## R4100251

Hacienda Las Chapas

REF# R4100251 1.590.000 €

| BEDS | BATHS | BUILT  | PLOT    |
|------|-------|--------|---------|
| 4    | 4     | 386 m² | 1788 m² |

Detached Villa, Hacienda Las Chapas, Costa del Sol. 5 Bedrooms, 4 Bathrooms, Built 386 m², Garden/Plot 1788 m². Setting: Close To Golf, Close To Sea, Close To Forest, Urbanisation. Orientation: East, South East, South. Condition: Good. Pool: Private. Climate Control: Fireplace. Views: Sea, Garden. Features: Covered Terrace, Fitted Wardrobes, Private Terrace, Ensuite Bathroom, Wood Flooring, Barbeque. Furniture: Part Furnished. Kitchen: Fully Fitted. Garden: Private. Parking: Garage, More Than One, Private. Utilities: Electricity, Drinkable Water. Category: Bargain, Cheap, Investment, Luxury, Reduced. UNIQUE OPPORTUNITY FANTASTIC VILLA for sale with a plot of 1788 m² in the most exclusive area of Marbella, "Hacienda Las Chapas" It has a built area of 385 m² and is located in an oasis of peace and tranquility with a swimming pool, barbecue area, garden with mature trees and partial sea views. The house has on the first floor 4 bedrooms with access to the balcony and 3 bathrooms, two of the bedrooms with ensuite bathrooms and an open office with views of the garden. On the ground floor there is a spacious kitchen with access to the garden, a service bedroom, a toilet, double living room with fireplace, exit to the garden and to the barbecue area. It has a covered garage but you can also park in the patio of the house about 5/6 cars. In the area you will find all kinds of services such as Pharmacies, Restaurants, Supermarkets. Cabopino beach is 5 minutes away by car and has easy access to the highway, only 10 minutes from La