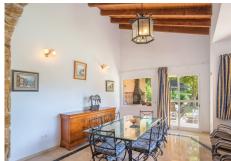

## R4100251

Hacienda Las Chapas

REF# R4100251 1.590.000 €

| BEDS | BATHS | BUILT  | PLOT    |
|------|-------|--------|---------|
| 4    | 4     | 386 m² | 1788 m² |

Detached Villa, Hacienda Las Chapas, Costa del Sol. 5 Bedrooms, 4 Bathrooms, Built 386 m², Garden/Plot 1788 m². Setting: Close To Golf, Close To Sea, Close To Forest, Urbanisation. Orientation: East, South East, South. Condition: Good. Pool: Private. Climate Control: Fireplace. Views: Sea, Garden. Features: Covered Terrace, Fitted Wardrobes, Private Terrace, Ensuite Bathroom, Wood Flooring, Barbeque. Furniture: Part Furnished. Kitchen: Fully Fitted. Garden: Private. Parking: Garage, More Than One, Private. Utilities: Electricity, Drinkable Water. Category: Bargain, Cheap, Investment, Luxury, Reduced. UNIQUE OPPORTUNITY FANTASTIC VILLA for sale with a plot of 1788 m² in the most exclusive area of Marbella, "Hacienda Las Chapas" It has a built area of 385 m² and is located in an oasis of peace and tranquility with a swimming pool, barbecue area, garden with mature trees and partial sea views. The house has on the first floor 4 bedrooms with access to the balcony and 3 bathrooms, two of the bedrooms with ensuite bathrooms and an open office with views of the garden. On the ground floor there is a spacious kitchen with access to the garden, a service bedroom, a toilet, double living room with fireplace, exit to the garden and to the barbecue area. It has a covered garage but you can also park in the patio of the house about 5/6 cars. In the area you will find all kinds of services such as Pharmacies, Restaurants, Supermarkets. Cabopino beach is 5 minutes away by car and has easy access to the highway, only 10 minutes from La