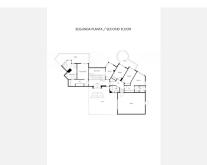

## R4100251

Hacienda Las Chapas

REF# R4100251 1.590.000 €

| BEDS | BATHS | BUILT  | PLOT    |
|------|-------|--------|---------|
| 4    | 4     | 386 m² | 1788 m² |

Detached Villa, Hacienda Las Chapas, Costa del Sol. 5 Bedrooms, 4 Bathrooms, Built 386 m², Garden/Plot 1788 m². Setting: Close To Golf, Close To Sea, Close To Forest, Urbanisation. Orientation: East, South East, South. Condition: Good. Pool: Private. Climate Control: Fireplace. Views: Sea, Garden. Features: Covered Terrace, Fitted Wardrobes, Private Terrace, Ensuite Bathroom, Wood Flooring, Barbeque. Furniture: Part Furnished. Kitchen: Fully Fitted. Garden: Private. Parking: Garage, More Than One, Private. Utilities: Electricity, Drinkable Water. Category: Bargain, Cheap, Investment, Luxury, Reduced. UNIQUE OPPORTUNITY FANTASTIC VILLA for sale with a plot of 1788 m² in the most exclusive area of Marbella, "Hacienda Las Chapas" It has a built area of 385 m² and is located in an oasis of peace and tranquility with a swimming pool, barbecue area, garden with mature trees and partial sea views. The house has on the first floor 4 bedrooms with access to the balcony and 3 bathrooms, two of the bedrooms with ensuite bathrooms and an open office with views of the garden. On the ground floor there is a spacious kitchen with access to the garden, a service bedroom, a toilet, double living room with fireplace, exit to the garden and to the barbecue area. It has a covered garage but you can also park in the patio of the house about 5/6 cars. In the area you will find all kinds of services such as Pharmacies, Restaurants, Supermarkets. Cabopino beach is 5 minutes away by car and has easy access to the highway, only 10 minutes from La