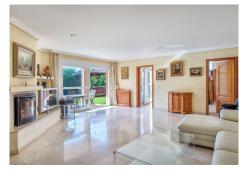

## R4100251

Hacienda Las Chapas

REF# R4100251 1.590.000 €

| BEDS | BATHS | BUILT  | PLOT    |
|------|-------|--------|---------|
| 4    | 4     | 386 m² | 1788 m² |

Detached Villa, Hacienda Las Chapas, Costa del Sol. 5 Bedrooms, 4 Bathrooms, Built 386 m², Garden/Plot 1788 m². Setting: Close To Golf, Close To Sea, Close To Forest, Urbanisation. Orientation: East, South East, South. Condition: Good. Pool: Private. Climate Control: Fireplace. Views: Sea, Garden. Features: Covered Terrace, Fitted Wardrobes, Private Terrace, Ensuite Bathroom, Wood Flooring, Barbeque. Furniture: Part Furnished. Kitchen: Fully Fitted. Garden: Private. Parking: Garage, More Than One, Private. Utilities: Electricity, Drinkable Water. Category: Bargain, Cheap, Investment, Luxury, Reduced. UNIQUE OPPORTUNITY FANTASTIC VILLA for sale with a plot of 1788 m² in the most exclusive area of Marbella, "Hacienda Las Chapas" It has a built area of 385 m² and is located in an oasis of peace and tranquility with a swimming pool, barbecue area, garden with mature trees and partial sea views. The house has on the first floor 4 bedrooms with access to the balcony and 3 bathrooms, two of the bedrooms with ensuite bathrooms and an open office with views of the garden. On the ground floor there is a spacious kitchen with access to the garden, a service bedroom, a toilet, double living room with fireplace, exit to the garden and to the barbecue area. It has a covered garage but you can also park in the patio of the house about 5/6 cars. In the area you will find all kinds of services such as Pharmacies, Restaurants, Supermarkets. Cabopino beach is 5 minutes away by car and has easy access to the highway, only 10 minutes from La