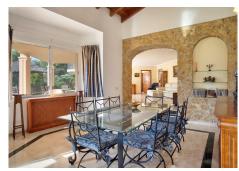

## R4100251

Hacienda Las Chapas

REF# R4100251 1.590.000 €

| BEDS | BATHS | BUILT  | PLOT    |
|------|-------|--------|---------|
| 4    | 4     | 386 m² | 1788 m² |

Detached Villa, Hacienda Las Chapas, Costa del Sol. 5 Bedrooms, 4 Bathrooms, Built 386 m², Garden/Plot 1788 m². Setting: Close To Golf, Close To Sea, Close To Forest, Urbanisation. Orientation: East, South East, South. Condition: Good. Pool: Private. Climate Control: Fireplace. Views: Sea, Garden. Features: Covered Terrace, Fitted Wardrobes, Private Terrace, Ensuite Bathroom, Wood Flooring, Barbeque. Furniture: Part Furnished. Kitchen: Fully Fitted. Garden: Private. Parking: Garage, More Than One, Private. Utilities: Electricity, Drinkable Water. Category: Bargain, Cheap, Investment, Luxury, Reduced. UNIQUE OPPORTUNITY FANTASTIC VILLA for sale with a plot of 1788 m² in the most exclusive area of Marbella, "Hacienda Las Chapas" It has a built area of 385 m² and is located in an oasis of peace and tranquility with a swimming pool, barbecue area, garden with mature trees and partial sea views. The house has on the first floor 4 bedrooms with access to the balcony and 3 bathrooms, two of the bedrooms with ensuite bathrooms and an open office with views of the garden. On the ground floor there is a spacious kitchen with access to the garden, a service bedroom, a toilet, double living room with fireplace, exit to the garden and to the barbecue area. It has a covered garage but you can also park in the patio of the house about 5/6 cars. In the area you will find all kinds of services such as Pharmacies, Restaurants, Supermarkets. Cabopino beach is 5 minutes away by car and has easy access to the highway, only 10 minutes from La