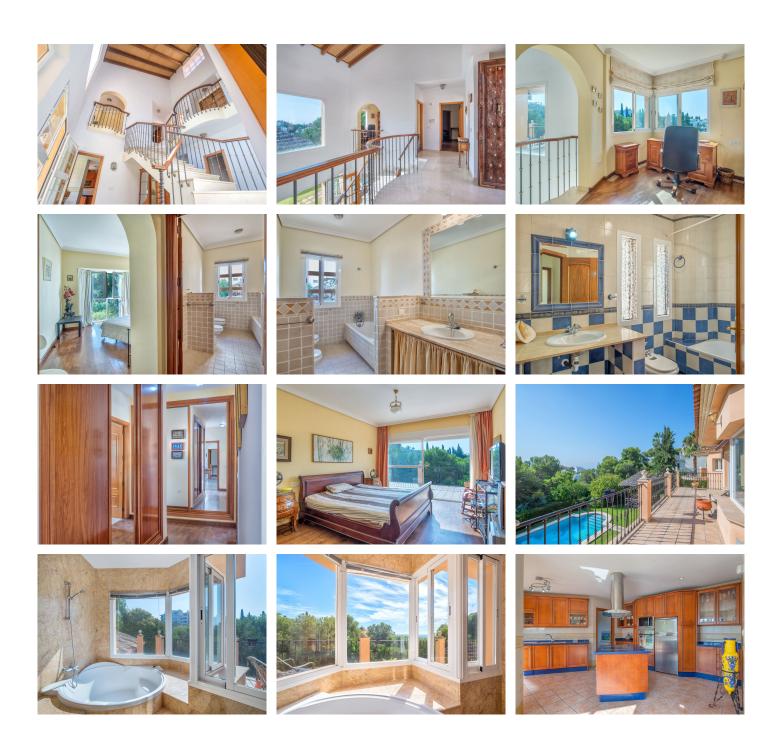

## R4100251

Hacienda Las Chapas

REF# R4100251 1.590.000 €

| BEDS | BATHS | BUILT  | PLOT    |
|------|-------|--------|---------|
| 4    | 4     | 386 m² | 1788 m² |

Detached Villa, Hacienda Las Chapas, Costa del Sol. 5 Bedrooms, 4 Bathrooms, Built 386 m², Garden/Plot 1788 m². Setting: Close To Golf, Close To Sea, Close To Forest, Urbanisation. Orientation: East, South East, South. Condition: Good. Pool: Private. Climate Control: Fireplace. Views: Sea, Garden. Features: Covered Terrace, Fitted Wardrobes, Private Terrace, Ensuite Bathroom, Wood Flooring, Barbeque. Furniture: Part Furnished. Kitchen: Fully Fitted. Garden: Private. Parking: Garage, More Than One, Private. Utilities: Electricity, Drinkable Water. Category: Bargain, Cheap, Investment, Luxury, Reduced. UNIQUE OPPORTUNITY FANTASTIC VILLA for sale with a plot of 1788 m² in the most exclusive area of Marbella, "Hacienda Las Chapas" It has a built area of 385 m² and is located in an oasis of peace and tranquility with a swimming pool, barbecue area, garden with mature trees and partial sea views. The house has on the first floor 4 bedrooms with access to the balcony and 3 bathrooms, two of the bedrooms with ensuite bathrooms and an open office with views of the garden. On the ground floor there is a spacious kitchen with access to the garden, a service bedroom, a toilet, double living room with fireplace, exit to the garden and to the barbecue area. It has a covered garage but you can also park in the patio of the house about 5/6 cars. In the area you will find all kinds of services such as Pharmacies, Restaurants, Supermarkets. Cabopino beach is 5 minutes away by car and has easy access to the highway, only 10 minutes from La